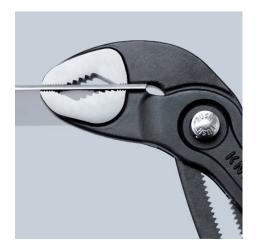

# KNIPEX Quality – Made in Germany

Fine adjustment by pushing a button: fast and comfortable.