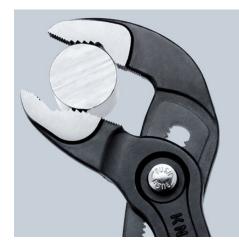

#### **KNIPEX Cobra®**

High-Tech Water Pump Pliers

- With slim multi-component grips without collar for better handling and easier transport
- Push the button for adjustment on the workpiece
- Fine adjustment for optimum adaptation to different sizes of workpieces and a comfortable handle width
- Self-locking on pipes and nuts: no slipping on the workpiece and low handforce required
- Gripping surfaces with special hardened teeth, teeth hardness approx. 61 HRC: high wear resistance and stable gripping
- Box-joint design for high stability due to double guide
- Reliable catching of the hinge bolt: no unintentional shifting
- Pinch guard prevents operators' fingers being pinched

#### You You

| General                         |                                 |
|---------------------------------|---------------------------------|
| Article No.                     | 87 05 250                       |
| EAN                             | 4003773005681                   |
| Pliers                          | chrome-plated                   |
| Head                            | chrome-plated                   |
| Handles                         | with slim multi-component grips |
| Weight                          | 366 g                           |
| Dimensions                      | 250 x 50 x 18 mm                |
| Standard                        | DIN ISO 8976                    |
| REACH compliant                 | does not contain SVHC           |
| RoHS compliant                  | not applicable                  |
| Technical details               |                                 |
| Adjustment positions            | 25                              |
| Kapazität für Rohre (Zoll)      | Ø 2 Inch                        |
| Capacities for nuts             | 46 mm                           |
| Capacities for pipes (diameter) | Ø 50 mm                         |