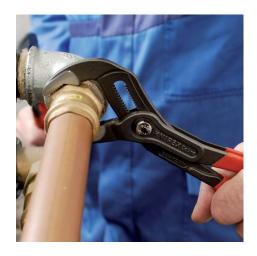

#### **KNIPEX Cobra®**

High-Tech Water Pump Pliers

- With slim multi-component grips without collar for better handling and easier transport
- Push the button for adjustment on the workpiece
- Fine adjustment for optimum adaptation to different sizes of workpieces and a comfortable handle width
- Self-locking on pipes and nuts: no slipping on the workpiece and low handforce required
- Gripping surfaces with special hardened teeth, teeth hardness approx. 61 HRC: high wear resistance and stable gripping
- Box-joint design for high stability due to double guide
- Reliable catching of the hinge bolt: no unintentional shifting
- Pinch guard prevents operators' fingers being pinched

#### You You

| General                         |                                 |
|---------------------------------|---------------------------------|
| Article No.                     | 87 05 250                       |
| EAN                             | 4003773005681                   |
| Pliers                          | chrome-plated                   |
| Head                            | chrome-plated                   |
| Handles                         | with slim multi-component grips |
| Weight                          | 366 g                           |
| Dimensions                      | 250 x 50 x 18 mm                |
| Standard                        | DIN ISO 8976                    |
| REACH compliant                 | does not contain SVHC           |
| RoHS compliant                  | not applicable                  |
| Technical details               |                                 |
| Adjustment positions            | 25                              |
| Kapazität für Rohre (Zoll)      | Ø 2 Inch                        |
| Capacities for nuts             | 46 mm                           |
| Capacities for pipes (diameter) | Ø 50 mm                         |