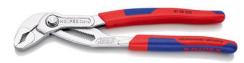

#### **KNIPEX Cobra®**

High-Tech Water Pump Pliers

- With slim multi-component grips without collar for better handling and easier transport
- Push the button for adjustment on the workpiece
- Fine adjustment for optimum adaptation to different sizes of workpieces and a comfortable handle width
- Self-locking on pipes and nuts: no slipping on the workpiece and low handforce required
- Gripping surfaces with special hardened teeth, teeth hardness approx. 61 HRC: high wear resistance and stable gripping
- Box-joint design for high stability due to double guide
- Reliable catching of the hinge bolt: no unintentional shifting
- Pinch guard prevents operators' fingers being pinched

#### You You

| General                         |                                 |
|---------------------------------|---------------------------------|
| Article No.                     | 87 05 250                       |
| EAN                             | 4003773005681                   |
| Pliers                          | chrome-plated                   |
| Head                            | chrome-plated                   |
| Handles                         | with slim multi-component grips |
| Weight                          | 366 g                           |
| Dimensions                      | 250 x 50 x 18 mm                |
| Standard                        | DIN ISO 8976                    |
| REACH compliant                 | does not contain SVHC           |
| RoHS compliant                  | not applicable                  |
| Technical details               |                                 |
| Adjustment positions            | 25                              |
| Kapazität für Rohre (Zoll)      | Ø 2 Inch                        |
| Capacities for nuts             | 46 mm                           |
| Capacities for pipes (diameter) | Ø 50 mm                         |