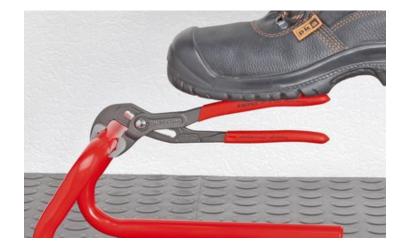

#### **KNIPEX Cobra®**

High-Tech Water Pump Pliers

- With slim multi-component grips without collar for better handling and easier transport
- Push the button for adjustment on the workpiece
- Fine adjustment for optimum adaptation to different sizes of workpieces and a comfortable handle width
- Self-locking on pipes and nuts: no slipping on the workpiece and low handforce required
- Gripping surfaces with special hardened teeth, teeth hardness approx. 61 HRC: high wear resistance and stable gripping
- Box-joint design for high stability due to double guide
- Reliable catching of the hinge bolt: no unintentional shifting
- Pinch guard prevents operators' fingers being pinched