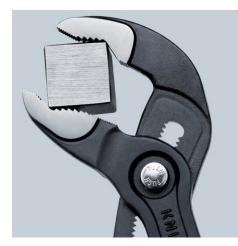

#### **KNIPEX Cobra®**

High-Tech Water Pump Pliers

- With slim multi-component grips without collar for better handling and easier transport
- Push the button for adjustment on the workpiece
- Fine adjustment for optimum adaptation to different sizes of workpieces and a comfortable handle width
- Self-locking on pipes and nuts: no slipping on the workpiece and low handforce required
- Gripping surfaces with special hardened teeth, teeth hardness approx. 61 HRC: high wear resistance and stable gripping
- Box-joint design for high stability due to double guide
- Reliable catching of the hinge bolt: no unintentional shifting
- Pinch guard prevents operators' fingers being pinched

#### You You

| General                         |                                 |
|---------------------------------|---------------------------------|
| Article No.                     | 87 05 250                       |
| EAN                             | 4003773005681                   |
| Pliers                          | chrome-plated                   |
| Head                            | chrome-plated                   |
| Handles                         | with slim multi-component grips |
| Weight                          | 366 g                           |
| Dimensions                      | 250 x 50 x 18 mm                |
| Standard                        | DIN ISO 8976                    |
| REACH compliant                 | does not contain SVHC           |
| RoHS compliant                  | not applicable                  |
| Technical details               |                                 |
| Adjustment positions            | 25                              |
| Kapazität für Rohre (Zoll)      | Ø 2 Inch                        |
| Capacities for nuts             | 46 mm                           |
| Capacities for pipes (diameter) | Ø 50 mm                         |