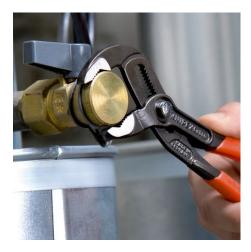

#### **KNIPEX Cobra®**

High-Tech Water Pump Pliers

- With slim multi-component grips without collar for better handling and easier transport
- Push the button for adjustment on the workpiece
- Fine adjustment for optimum adaptation to different sizes of workpieces and a comfortable handle width
- Self-locking on pipes and nuts: no slipping on the workpiece and low handforce required
- Gripping surfaces with special hardened teeth, teeth hardness approx. 61 HRC: high wear resistance and stable gripping
- Box-joint design for high stability due to double guide
- Reliable catching of the hinge bolt: no unintentional shifting
- Pinch guard prevents operators' fingers being pinched

#### You You

| General                         |                                 |
|---------------------------------|---------------------------------|
| Article No.                     | 87 05 250                       |
| EAN                             | 4003773005681                   |
| Pliers                          | chrome-plated                   |
| Head                            | chrome-plated                   |
| Handles                         | with slim multi-component grips |
| Weight                          | 366 g                           |
| Dimensions                      | 250 x 50 x 18 mm                |
| Standard                        | DIN ISO 8976                    |
| REACH compliant                 | does not contain SVHC           |
| RoHS compliant                  | not applicable                  |
| Technical details               |                                 |
| Adjustment positions            | 25                              |
| Kapazität für Rohre (Zoll)      | Ø 2 Inch                        |
| Capacities for nuts             | 46 mm                           |
| Capacities for pipes (diameter) | Ø 50 mm                         |