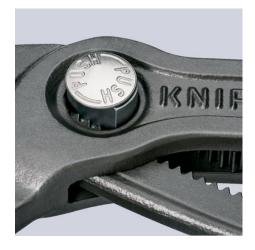

#### **KNIPEX Cobra®**

High-Tech Water Pump Pliers

- With slim multi-component grips without collar for better handling and easier transport
- Push the button for adjustment on the workpiece
- Fine adjustment for optimum adaptation to different sizes of workpieces and a comfortable handle width
- Self-locking on pipes and nuts: no slipping on the workpiece and low handforce required
- Gripping surfaces with special hardened teeth, teeth hardness approx. 61 HRC: high wear resistance and stable gripping
- Box-joint design for high stability due to double guide
- Reliable catching of the hinge bolt: no unintentional shifting
- Pinch guard prevents operators' fingers being pinched

# KNIPEX Quality – Made in Germany

Fine adjustment by pushing a button: fast and comfortable.