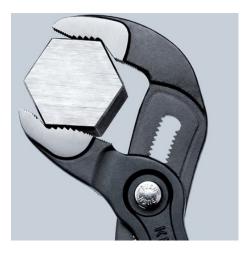

#### **KNIPEX Cobra®**

High-Tech Water Pump Pliers

- With slim multi-component grips without collar for better handling and easier transport
- Push the button for adjustment on the workpiece
- Fine adjustment for optimum adaptation to different sizes of workpieces and a comfortable handle width
- Self-locking on pipes and nuts: no slipping on the workpiece and low handforce required
- Gripping surfaces with special hardened teeth, teeth hardness approx. 61 HRC: high wear resistance and stable gripping
- Box-joint design for high stability due to double guide
- Reliable catching of the hinge bolt: no unintentional shifting
- Pinch guard prevents operators' fingers being pinched

#### You You

| General                         |                                 |
|---------------------------------|---------------------------------|
| Article No.                     | 87 05 250                       |
| EAN                             | 4003773005681                   |
| Pliers                          | chrome-plated                   |
| Head                            | chrome-plated                   |
| Handles                         | with slim multi-component grips |
| Weight                          | 366 g                           |
| Dimensions                      | 250 x 50 x 18 mm                |
| Standard                        | DIN ISO 8976                    |
| REACH compliant                 | does not contain SVHC           |
| RoHS compliant                  | not applicable                  |
| Technical details               |                                 |
| Adjustment positions            | 25                              |
| Kapazität für Rohre (Zoll)      | Ø 2 Inch                        |
| Capacities for nuts             | 46 mm                           |
| Capacities for pipes (diameter) | Ø 50 mm                         |