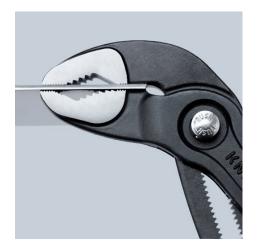

### **KNIPEX Cobra®**

High-Tech Water Pump Pliers

- Push the button for adjustment on the workpiece
- Fine adjustment for optimum adaptation to different sizes of workpieces and a comfortable handle width
- Self-locking on pipes and nuts: no slipping on the workpiece and low handforce required
- Gripping surfaces with special hardened teeth, teeth hardness approx. 61 HRC: high wear resistance and stable gripping
- Box-joint design for high stability due to double guide
- Reliable catching of the hinge bolt: no unintentional shifting
- Pinch guard prevents operators' fingers being pinched