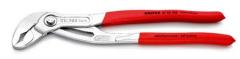

### **KNIPEX Cobra®**

High-Tech Water Pump Pliers

- Push the button for adjustment on the workpiece
- Fine adjustment for optimum adaptation to different sizes of workpieces and a comfortable handle width
- Self-locking on pipes and nuts: no slipping on the workpiece and low handforce required
- Gripping surfaces with special hardened teeth, teeth hardness approx. 61 HRC: high wear resistance and stable gripping
- Box-joint design for high stability due to double guide
- Reliable catching of the hinge bolt: no unintentional shifting
- Pinch guard prevents operators' fingers being pinched