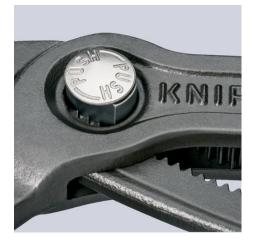

### **KNIPEX Cobra®**

High-Tech Water Pump Pliers

- Push the button for adjustment on the workpiece
- Fine adjustment for optimum adaptation to different sizes of workpieces and a comfortable handle width
- Self-locking on pipes and nuts: no slipping on the workpiece and low handforce required
- Gripping surfaces with special hardened teeth, teeth hardness approx. 61 HRC: high wear resistance and stable gripping
- Box-joint design for high stability due to double guide
- Reliable catching of the hinge bolt: no unintentional shifting
- Pinch guard prevents operators' fingers being pinched

# KNIPEX Quality – Made in Germany

Fine adjustment by pushing a button: fast and comfortable.