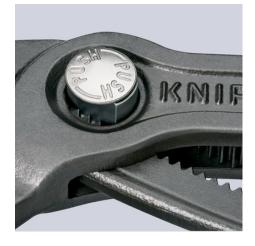

### **KNIPEX Cobra®**

High-Tech Water Pump Pliers

- Push the button for adjustment on the workpiece
- Fine adjustment for optimum adaptation to different sizes of workpieces and a comfortable handle width
- Self-locking on pipes and nuts: no slipping on the workpiece and low handforce required
- Gripping surfaces with special hardened teeth, teeth hardness approx. 61 HRC: high wear resistance and stable gripping
- Box-joint design for high stability due to double guide
- Reliable catching of the hinge bolt: no unintentional shifting
- Pinch guard prevents operators' fingers being pinched

# KNIPEX Quality – Made in Germany

Fine adjustment by pushing a button: fast and comfortable.