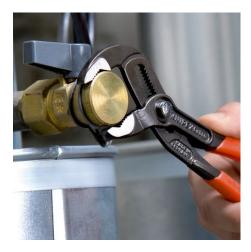

### **KNIPEX Cobra®**

High-Tech Water Pump Pliers

- Push the button for adjustment on the workpiece
- Fine adjustment for optimum adaptation to different sizes of workpieces and a comfortable handle width
- Self-locking on pipes and nuts: no slipping on the workpiece and low handforce required
- Gripping surfaces with special hardened teeth, teeth hardness approx. 61 HRC: high wear resistance and stable gripping
- Box-joint design for high stability due to double guide
- Reliable catching of the hinge bolt: no unintentional shifting
- Pinch guard prevents operators' fingers being pinched