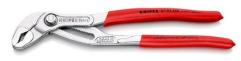

### **KNIPEX Cobra®**

High-Tech Water Pump Pliers

- Push the button for adjustment on the workpiece
- Fine adjustment for optimum adaptation to different sizes of workpieces and a comfortable handle width
- Self-locking on pipes and nuts: no slipping on the workpiece and low handforce required
- Gripping surfaces with special hardened teeth, teeth hardness approx. 61 HRC: high wear resistance and stable gripping
- Box-joint design for high stability due to double guide
- Reliable catching of the hinge bolt: no unintentional shifting
- Pinch guard prevents operators' fingers being pinched