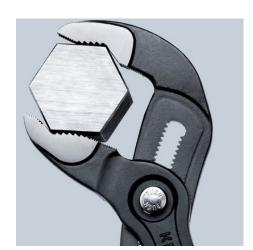

### **KNIPEX Cobra®**

High-Tech Water Pump Pliers

**DIN ISO 8976** 

- Push the button for adjustment on the workpiece
- Fine adjustment for optimum adaptation to different sizes of workpieces and a comfortable handle width
- Self-locking on pipes and nuts: no slipping on the workpiece and low handforce required
- Gripping surfaces with special hardened teeth, teeth hardness approx. 61 HRC: high wear resistance and stable gripping
- Box-joint design for high stability due to double guide
- Reliable catching of the hinge bolt: no unintentional shifting
- Pinch guard prevents operators' fingers being pinched

| Technical details               |          |
|---------------------------------|----------|
| Adjustment positions            | 13       |
| Kapazität für Rohre (Zoll)      | Ø 1 Inch |
| Capacities for nuts             | 27 mm    |
| Capacities for pipes (diameter) | Ø 29 mm  |