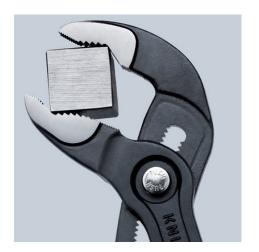

### **KNIPEX Cobra®**

High-Tech Water Pump Pliers

**DIN ISO 8976** 

- Push the button for adjustment on the workpiece
- Fine adjustment for optimum adaptation to different sizes of workpieces and a comfortable handle width
- Self-locking on pipes and nuts: no slipping on the workpiece and low handforce required
- Gripping surfaces with special hardened teeth, teeth hardness approx. 61 HRC: high wear resistance and stable gripping
- Box-joint design for high stability due to double guide
- Reliable catching of the hinge bolt: no unintentional shifting
- Pinch guard prevents operators' fingers being pinched

| Technical details               |          |
|---------------------------------|----------|
| Adjustment positions            | 13       |
| Kapazität für Rohre (Zoll)      | Ø 1 Inch |
| Capacities for nuts             | 27 mm    |
| Capacities for pipes (diameter) | Ø 29 mm  |