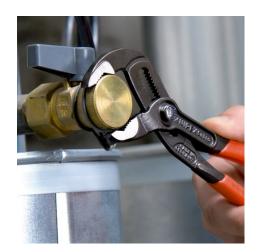

### **KNIPEX Cobra®**

High-Tech Water Pump Pliers

**DIN ISO 8976** 

- Push the button for adjustment on the workpiece
- Fine adjustment for optimum adaptation to different sizes of workpieces and a comfortable handle width
- Self-locking on pipes and nuts: no slipping on the workpiece and low handforce required
- Gripping surfaces with special hardened teeth, teeth hardness approx. 61 HRC: high wear resistance and stable gripping
- Box-joint design for high stability due to double guide
- Reliable catching of the hinge bolt: no unintentional shifting
- Pinch guard prevents operators' fingers being pinched