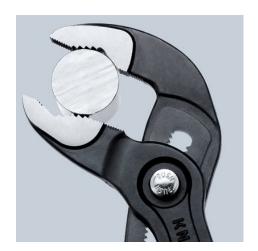

### **KNIPEX Cobra®**

High-Tech Water Pump Pliers

**DIN ISO 8976** 

- Push the button for adjustment on the workpiece
- Fine adjustment for optimum adaptation to different sizes of workpieces and a comfortable handle width
- Self-locking on pipes and nuts: no slipping on the workpiece and low handforce required
- Gripping surfaces with special hardened teeth, teeth hardness approx. 61 HRC: high wear resistance and stable gripping
- Box-joint design for high stability due to double guide
- Reliable catching of the hinge bolt: no unintentional shifting
- Pinch guard prevents operators' fingers being pinched

| Technical details               |          |
|---------------------------------|----------|
| Adjustment positions            | 13       |
| Kapazität für Rohre (Zoll)      | Ø 1 Inch |
| Capacities for nuts             | 27 mm    |
| Capacities for pipes (diameter) | Ø 29 mm  |