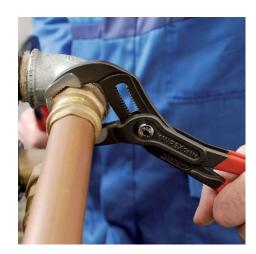

### **KNIPEX Cobra®**

High-Tech Water Pump Pliers

**DIN ISO 8976** 

- Push the button for adjustment on the workpiece
- Fine adjustment for optimum adaptation to different sizes of workpieces and a comfortable handle width
- Self-locking on pipes and nuts: no slipping on the workpiece and low handforce required
- Gripping surfaces with special hardened teeth, teeth hardness approx. 61 HRC: high wear resistance and stable gripping
- Box-joint design for high stability due to double guide
- Reliable catching of the hinge bolt: no unintentional shifting
- Pinch guard prevents operators' fingers being pinched