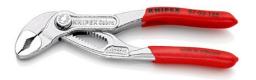

### **KNIPEX Cobra®**

High-Tech Water Pump Pliers

**DIN ISO 8976** 

- Push the button for adjustment on the workpiece
- Fine adjustment for optimum adaptation to different sizes of workpieces and a comfortable handle width
- Self-locking on pipes and nuts: no slipping on the workpiece and low handforce required
- Gripping surfaces with special hardened teeth, teeth hardness approx. 61 HRC: high wear resistance and stable gripping
- Box-joint design for high stability due to double guide
- Reliable catching of the hinge bolt: no unintentional shifting
- Pinch guard prevents operators' fingers being pinched

| General         |                               |
|-----------------|-------------------------------|
| Article No.     | 87 03 125                     |
| EAN             | 4003773073949                 |
| Pliers          | chrome-plated                 |
| Head            | chrome-plated                 |
| Handles         | with non-slip plastic coating |
| Weight          | 85 g                          |
| Dimensions      | 125 x 38 x 14 mm              |
| Standard        | DIN ISO 8976                  |
| REACH compliant | does not contain SVHC         |
| RoHS compliant  | not applicable                |
|                 |                               |