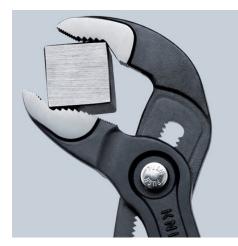

### **KNIPEX Cobra®**

High-Tech Water Pump Pliers

- Push the button for adjustment on the workpiece
- Fine adjustment for optimum adaptation to different sizes of workpieces and a comfortable handle width
- Self-locking on pipes and nuts: no slipping on the workpiece and low handforce required
- Gripping surfaces with special hardened teeth, teeth hardness approx. 61 HRC: high wear resistance and stable gripping
- Box-joint design for high stability due to double guide
- Reliable catching of the hinge bolt: no unintentional shifting
- Pinch guard prevents operators' fingers being pinched