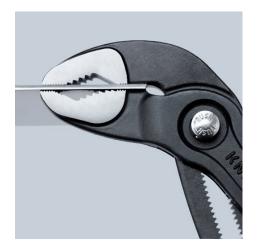

### **KNIPEX Cobra®**

High-Tech Water Pump Pliers

- Push the button for adjustment on the workpiece
- Fine adjustment for optimum adaptation to different sizes of workpieces and a comfortable handle width
- Self-locking on pipes and nuts: no slipping on the workpiece and low handforce required
- Gripping surfaces with special hardened teeth, teeth hardness approx. 61 HRC: high wear resistance and stable gripping
- Box-joint design for high stability due to double guide
- Reliable catching of the hinge bolt: no unintentional shifting
- Pinch guard prevents operators' fingers being pinched

# KNIPEX Quality – Made in Germany

Fine adjustment by pushing a button: fast and comfortable.