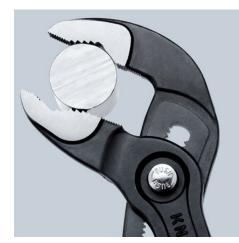

### **KNIPEX Cobra®**

High-Tech Water Pump Pliers

- Push the button for adjustment on the workpiece
- Fine adjustment for optimum adaptation to different sizes of workpieces and a comfortable handle width
- Self-locking on pipes and nuts: no slipping on the workpiece and low handforce required
- Gripping surfaces with special hardened teeth, teeth hardness approx. 61 HRC: high wear resistance and stable gripping
- Box-joint design for high stability due to double guide
- Reliable catching of the hinge bolt: no unintentional shifting
- Pinch guard prevents operators' fingers being pinched