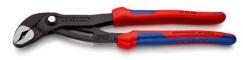

### **KNIPEX Cobra®**

High-Tech Water Pump Pliers

- Push the button for adjustment on the workpiece
- Fine adjustment for optimum adaptation to different sizes of workpieces and a comfortable handle width
- Self-locking on pipes and nuts: no slipping on the workpiece and low handforce required
- Gripping surfaces with special hardened teeth, teeth hardness approx. 61 HRC: high wear resistance and stable gripping
- Box-joint design for high stability due to double guide
- Reliable catching of the hinge bolt: no unintentional shifting
- Pinch guard prevents operators' fingers being pinched

#### You Tube

| General |
|---------|
|---------|

| Article No.                     | 87 02 300                  |  |
|---------------------------------|----------------------------|--|
| EAN                             | 4003773029144              |  |
| Pliers                          | grey atramentized          |  |
| Head                            | polished                   |  |
| Handles                         | with multi-component grips |  |
| Weight                          | 580 g                      |  |
| Dimensions                      | 300 x 57 x 22 mm           |  |
| Standard                        | DIN ISO 8976               |  |
| REACH compliant                 | does not contain SVHC      |  |
| RoHS compliant                  | not applicable             |  |
| Technical details               |                            |  |
| Adjustment positions            | 30                         |  |
| Kapazität für Rohre (Zoll)      | Ø 2 3/4 Inch               |  |
| Capacities for nuts             | 60 mm                      |  |
| Capacities for pipes (diameter) | Ø 70 mm                    |  |