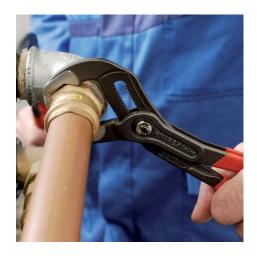

### **KNIPEX Cobra®**

High-Tech Water Pump Pliers

- Push the button for adjustment on the workpiece
- Fine adjustment for optimum adaptation to different sizes of workpieces and a comfortable handle width
- Self-locking on pipes and nuts: no slipping on the workpiece and low handforce required
- Gripping surfaces with special hardened teeth, teeth hardness approx. 61 HRC: high wear resistance and stable gripping
- Box-joint design for high stability due to double guide
- Reliable catching of the hinge bolt: no unintentional shifting
- Pinch guard prevents operators' fingers being pinched