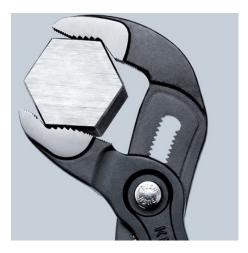

### **KNIPEX Cobra®**

High-Tech Water Pump Pliers

- Push the button for adjustment on the workpiece
- Fine adjustment for optimum adaptation to different sizes of workpieces and a comfortable handle width
- Self-locking on pipes and nuts: no slipping on the workpiece and low handforce required
- Gripping surfaces with special hardened teeth, teeth hardness approx. 61 HRC: high wear resistance and stable gripping
- Box-joint design for high stability due to double guide
- Reliable catching of the hinge bolt: no unintentional shifting
- Pinch guard prevents operators' fingers being pinched