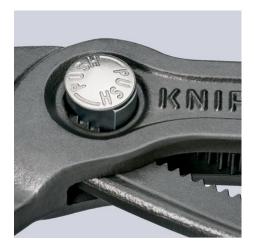

### **KNIPEX Cobra®**

High-Tech Water Pump Pliers

- Push the button for adjustment on the workpiece
- Fine adjustment for optimum adaptation to different sizes of workpieces and a comfortable handle width
- Self-locking on pipes and nuts: no slipping on the workpiece and low handforce required
- Gripping surfaces with special hardened teeth, teeth hardness approx. 61 HRC: high wear resistance and stable gripping
- Box-joint design for high stability due to double guide
- Reliable catching of the hinge bolt: no unintentional shifting
- Pinch guard prevents operators' fingers being pinched

# KNIPEX Quality – Made in Germany

Fine adjustment by pushing a button: fast and comfortable.