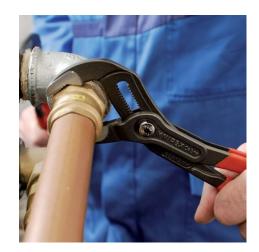

### **KNIPEX Cobra®**

High-Tech Water Pump Pliers

- Pliers with tether attachment point for mounting a fall protection system
- Push the button for adjustment on the workpiece
- Fine adjustment for optimum adaptation to different sizes of workpieces and a comfortable handle width
- Self-locking on pipes and nuts: no slipping on the workpiece and low handforce required
- Gripping surfaces with special hardened teeth, teeth hardness approx. 61 HRC: high wear resistance and stable gripping
- Box-joint design for high stability due to double guide
- Reliable catching of the hinge bolt: no unintentional shifting
- Pinch guard prevents operators' fingers being pinched