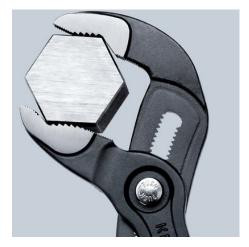

### **KNIPEX Cobra®**

High-Tech Water Pump Pliers

- Pliers with tether attachment point for mounting a fall protection system
- Push the button for adjustment on the workpiece
- Fine adjustment for optimum adaptation to different sizes of workpieces and a comfortable handle width
- Self-locking on pipes and nuts: no slipping on the workpiece and low handforce required
- Gripping surfaces with special hardened teeth, teeth hardness approx. 61 HRC: high wear resistance and stable gripping
- Box-joint design for high stability due to double guide
- Reliable catching of the hinge bolt: no unintentional shifting
- Pinch guard prevents operators' fingers being pinched