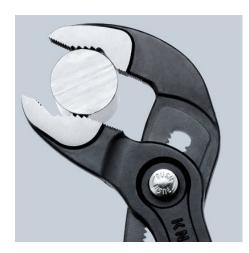

### **KNIPEX Cobra®**

High-Tech Water Pump Pliers

- Pliers with tether attachment point for mounting a fall protection system
- Push the button for adjustment on the workpiece
- Fine adjustment for optimum adaptation to different sizes of workpieces and a comfortable handle width
- Self-locking on pipes and nuts: no slipping on the workpiece and low handforce required
- Gripping surfaces with special hardened teeth, teeth hardness approx. 61 HRC: high wear resistance and stable gripping
- Box-joint design for high stability due to double guide
- Reliable catching of the hinge bolt: no unintentional shifting
- Pinch guard prevents operators' fingers being pinched