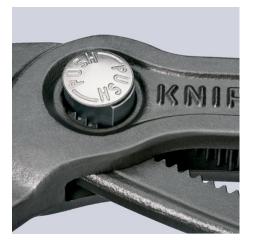

### **KNIPEX Cobra®**

High-Tech Water Pump Pliers

- Pliers with tether attachment point for mounting a fall protection system
- Push the button for adjustment on the workpiece
- Fine adjustment for optimum adaptation to different sizes of workpieces and a comfortable handle width
- Self-locking on pipes and nuts: no slipping on the workpiece and low handforce required
- Gripping surfaces with special hardened teeth, teeth hardness approx. 61 HRC: high wear resistance and stable gripping
- Box-joint design for high stability due to double guide
- Reliable catching of the hinge bolt: no unintentional shifting
- Pinch guard prevents operators' fingers being pinched

# KNIPEX Quality – Made in Germany

Fine adjustment by pushing a button: fast and comfortable.