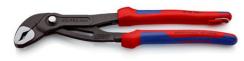

### **KNIPEX Cobra®**

High-Tech Water Pump Pliers

- Pliers with tether attachment point for mounting a fall protection system
- Push the button for adjustment on the workpiece
- Fine adjustment for optimum adaptation to different sizes of workpieces and a comfortable handle width
- Self-locking on pipes and nuts: no slipping on the workpiece and low handforce required
- Gripping surfaces with special hardened teeth, teeth hardness approx. 61 HRC: high wear resistance and stable gripping
- Box-joint design for high stability due to double guide
- Reliable catching of the hinge bolt: no unintentional shifting
- Pinch guard prevents operators' fingers being pinched