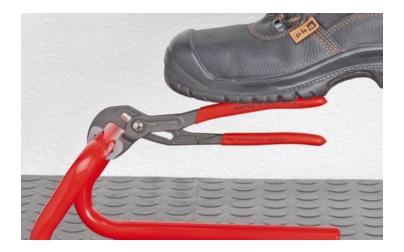

### **KNIPEX Cobra®**

High-Tech Water Pump Pliers

- Pliers with tether attachment point for mounting a fall protection system
- Push the button for adjustment on the workpiece
- Fine adjustment for optimum adaptation to different sizes of workpieces and a comfortable handle width
- Self-locking on pipes and nuts: no slipping on the workpiece and low handforce required
- Gripping surfaces with special hardened teeth, teeth hardness approx. 61 HRC: high wear resistance and stable gripping
- Box-joint design for high stability due to double guide
- Reliable catching of the hinge bolt: no unintentional shifting
- Pinch guard prevents operators' fingers being pinched