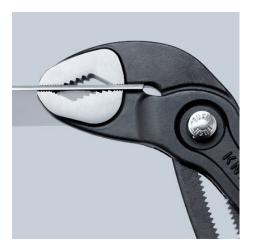

### **KNIPEX Cobra®**

High-Tech Water Pump Pliers

- Pliers with tether attachment point for mounting a fall protection system
- Push the button for adjustment on the workpiece
- Fine adjustment for optimum adaptation to different sizes of workpieces and a comfortable handle width
- Self-locking on pipes and nuts: no slipping on the workpiece and low handforce required
- Gripping surfaces with special hardened teeth, teeth hardness approx. 61 HRC: high wear resistance and stable gripping
- Box-joint design for high stability due to double guide
- Reliable catching of the hinge bolt: no unintentional shifting
- Pinch guard prevents operators' fingers being pinched

# KNIPEX Quality – Made in Germany

Fine adjustment by pushing a button: fast and comfortable.