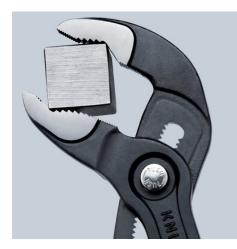

### **KNIPEX Cobra®**

High-Tech Water Pump Pliers

- Pliers with tether attachment point for mounting a fall protection system
- Push the button for adjustment on the workpiece
- Fine adjustment for optimum adaptation to different sizes of workpieces and a comfortable handle width
- Self-locking on pipes and nuts: no slipping on the workpiece and low handforce required
- Gripping surfaces with special hardened teeth, teeth hardness approx. 61 HRC: high wear resistance and stable gripping
- Box-joint design for high stability due to double guide
- Reliable catching of the hinge bolt: no unintentional shifting
- Pinch guard prevents operators' fingers being pinched