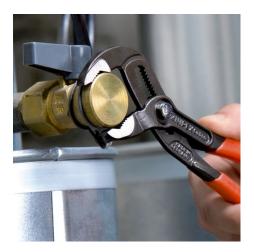

### **KNIPEX Cobra®**

High-Tech Water Pump Pliers

- Pliers with tether attachment point for mounting a fall protection system
- Push the button for adjustment on the workpiece
- Fine adjustment for optimum adaptation to different sizes of workpieces and a comfortable handle width
- Self-locking on pipes and nuts: no slipping on the workpiece and low handforce required
- Gripping surfaces with special hardened teeth, teeth hardness approx. 61 HRC: high wear resistance and stable gripping
- Box-joint design for high stability due to double guide
- Reliable catching of the hinge bolt: no unintentional shifting
- Pinch guard prevents operators' fingers being pinched