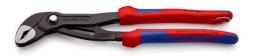

#### **KNIPEX Cobra®**

High-Tech Water Pump Pliers

**DIN ISO 8976** 

- Pliers with tether attachment point for mounting a fall protection system
- Push the button for adjustment on the workpiece
- Fine adjustment for optimum adaptation to different sizes of workpieces and a comfortable handle width
- Self-locking on pipes and nuts: no slipping on the workpiece and low handforce required
- Gripping surfaces with special hardened teeth, teeth hardness approx.
  61 HRC: high wear resistance and stable gripping
- Box-joint design for high stability due to double guide
- · Reliable catching of the hinge bolt: no unintentional shifting
- Pinch guard prevents operators' fingers being pinched

| General         |                                                                                       |
|-----------------|---------------------------------------------------------------------------------------|
| Article No.     | 87 02 300 T BK                                                                        |
| EAN             | 4003773080596                                                                         |
| Pliers          | grey atramentized                                                                     |
| Head            | polished                                                                              |
| Handles         | with multi-component grips, with integrated tether attachment point for a tool tether |
| Weight          | 635 g                                                                                 |
| Dimensions      | 300 x 92 x 25 mm                                                                      |
| Standard        | DIN ISO 8976                                                                          |
| REACH compliant | does not contain SVHC                                                                 |
| RoHS compliant  | not applicable                                                                        |