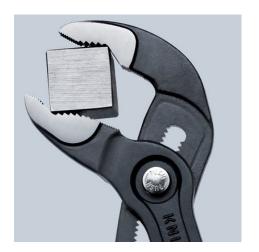

#### **KNIPEX Cobra®**

High-Tech Water Pump Pliers

**DIN ISO 8976** 

- Pliers with tether attachment point for mounting a fall protection system
- Push the button for adjustment on the workpiece
- Fine adjustment for optimum adaptation to different sizes of workpieces and a comfortable handle width
- Self-locking on pipes and nuts: no slipping on the workpiece and low handforce required
- Gripping surfaces with special hardened teeth, teeth hardness approx.
  61 HRC: high wear resistance and stable gripping
- Box-joint design for high stability due to double guide
- · Reliable catching of the hinge bolt: no unintentional shifting
- Pinch guard prevents operators' fingers being pinched

| Technical details               |              |
|---------------------------------|--------------|
| Adjustment positions            | 30           |
| Kapazität für Rohre (Zoll)      | Ø 2 3/4 Inch |
| Capacities for nuts             | 60 mm        |
| Capacities for pipes (diameter) | Ø 70 mm      |
| Drop Protection System          | yes          |