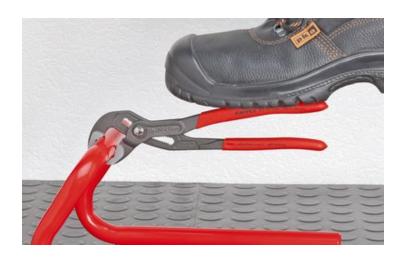

#### **KNIPEX Cobra®**

High-Tech Water Pump Pliers

**DIN ISO 8976** 

- Pliers with tether attachment point for mounting a fall protection system
- Push the button for adjustment on the workpiece
- Fine adjustment for optimum adaptation to different sizes of workpieces and a comfortable handle width
- Self-locking on pipes and nuts: no slipping on the workpiece and low handforce required
- Gripping surfaces with special hardened teeth, teeth hardness approx.
  61 HRC: high wear resistance and stable gripping
- Box-joint design for high stability due to double guide
- · Reliable catching of the hinge bolt: no unintentional shifting
- Pinch guard prevents operators' fingers being pinched

| General         |                                                                                       |
|-----------------|---------------------------------------------------------------------------------------|
| Article No.     | 87 02 300 T BK                                                                        |
| EAN             | 4003773080596                                                                         |
| Pliers          | grey atramentized                                                                     |
| Head            | polished                                                                              |
| Handles         | with multi-component grips, with integrated tether attachment point for a tool tether |
| Weight          | 635 g                                                                                 |
| Dimensions      | 300 x 92 x 25 mm                                                                      |
| Standard        | DIN ISO 8976                                                                          |
| REACH compliant | does not contain SVHC                                                                 |
| RoHS compliant  | not applicable                                                                        |