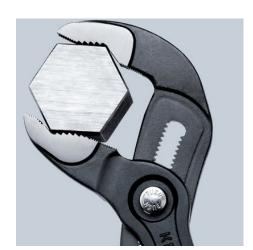

#### **KNIPEX Cobra®**

High-Tech Water Pump Pliers

**DIN ISO 8976** 

- Pliers with tether attachment point for mounting a fall protection system
- Push the button for adjustment on the workpiece
- Fine adjustment for optimum adaptation to different sizes of workpieces and a comfortable handle width
- Self-locking on pipes and nuts: no slipping on the workpiece and low handforce required
- Gripping surfaces with special hardened teeth, teeth hardness approx.
  61 HRC: high wear resistance and stable gripping
- Box-joint design for high stability due to double guide
- · Reliable catching of the hinge bolt: no unintentional shifting
- Pinch guard prevents operators' fingers being pinched

| Technical details               |              |
|---------------------------------|--------------|
| Adjustment positions            | 30           |
| Kapazität für Rohre (Zoll)      | Ø 2 3/4 Inch |
| Capacities for nuts             | 60 mm        |
| Capacities for pipes (diameter) | Ø 70 mm      |
| Drop Protection System          | yes          |