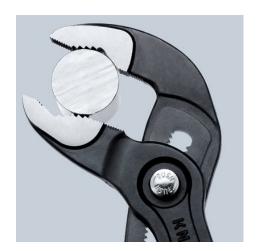

#### **KNIPEX Cobra®**

High-Tech Water Pump Pliers

**DIN ISO 8976** 

- Pliers with tether attachment point for mounting a fall protection system
- Push the button for adjustment on the workpiece
- Fine adjustment for optimum adaptation to different sizes of workpieces and a comfortable handle width
- Self-locking on pipes and nuts: no slipping on the workpiece and low handforce required
- Gripping surfaces with special hardened teeth, teeth hardness approx.
  61 HRC: high wear resistance and stable gripping
- Box-joint design for high stability due to double guide
- · Reliable catching of the hinge bolt: no unintentional shifting
- Pinch guard prevents operators' fingers being pinched

| Technical details               |              |
|---------------------------------|--------------|
| Adjustment positions            | 30           |
| Kapazität für Rohre (Zoll)      | Ø 2 3/4 Inch |
| Capacities for nuts             | 60 mm        |
| Capacities for pipes (diameter) | Ø 70 mm      |
| Drop Protection System          | yes          |