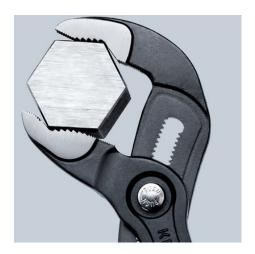

## **KNIPEX Cobra®**

High-Tech Water Pump Pliers

**DIN ISO 8976** 

- With slim multi-component grips without collar for better handling and easier transport
- Push the button for adjustment on the workpiece
- Fine adjustment for optimum adaptation to different sizes of workpieces and a comfortable handle width
- Self-locking on pipes and nuts: no slipping on the workpiece and low handforce required
- Gripping surfaces with special hardened teeth, teeth hardness approx.
  61 HRC: high wear resistance and stable gripping
- Box-joint design for high stability due to double guide
- · Reliable catching of the hinge bolt: no unintentional shifting
- Pinch guard prevents operators' fingers being pinched

| Technical details               |          |
|---------------------------------|----------|
| Adjustment positions            | 25       |
| Kapazität für Rohre (Zoll)      | Ø 2 Inch |
| Capacities for nuts             | 46 mm    |
| Capacities for pipes (diameter) | Ø 50 mm  |