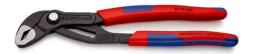

## **KNIPEX Cobra®**

High-Tech Water Pump Pliers

**DIN ISO 8976** 

- With slim multi-component grips without collar for better handling and easier transport
- Push the button for adjustment on the workpiece
- Fine adjustment for optimum adaptation to different sizes of workpieces and a comfortable handle width
- Self-locking on pipes and nuts: no slipping on the workpiece and low handforce required
- Gripping surfaces with special hardened teeth, teeth hardness approx.
  61 HRC: high wear resistance and stable gripping
- Box-joint design for high stability due to double guide
- · Reliable catching of the hinge bolt: no unintentional shifting
- Pinch guard prevents operators' fingers being pinched

| General         |                                 |
|-----------------|---------------------------------|
| Article No.     | 87 02 250                       |
| EAN             | 4003773040316                   |
| Pliers          | grey atramentized               |
| Head            | polished                        |
| Handles         | with slim multi-component grips |
| Weight          | 366 g                           |
| Dimensions      | 250 x 50 x 18 mm                |
| Standard        | DIN ISO 8976                    |
| REACH compliant | does not contain SVHC           |
| RoHS compliant  | not applicable                  |