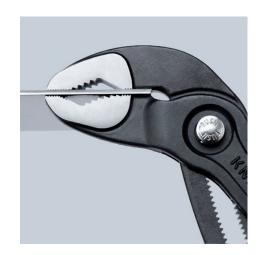

## **KNIPEX** Quality – Made in Germany

Fine adjustment by pushing a button: fast and comfortable.