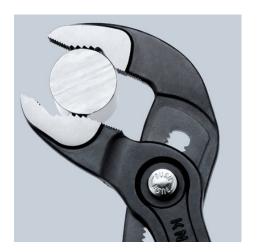

## **KNIPEX** Quality – Made in Germany

Fine adjustment by pushing a button: fast and comfortable.