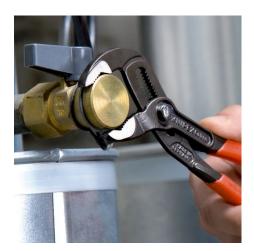

## **KNIPEX Cobra®**

High-Tech Water Pump Pliers

**DIN ISO 8976** 

- With slim multi-component grips without collar for better handling and easier transport
- Push the button for adjustment on the workpiece
- Fine adjustment for optimum adaptation to different sizes of workpieces and a comfortable handle width
- Self-locking on pipes and nuts: no slipping on the workpiece and low handforce required
- Gripping surfaces with special hardened teeth, teeth hardness approx.
  61 HRC: high wear resistance and stable gripping
- Box-joint design for high stability due to double guide
- · Reliable catching of the hinge bolt: no unintentional shifting
- Pinch guard prevents operators' fingers being pinched

| Technical details               |          |
|---------------------------------|----------|
| Adjustment positions            | 25       |
| Kapazität für Rohre (Zoll)      | Ø 2 Inch |
| Capacities for nuts             | 46 mm    |
| Capacities for pipes (diameter) | Ø 50 mm  |