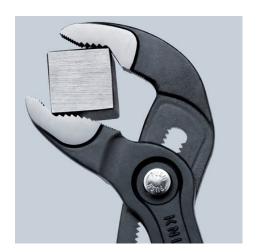

## **KNIPEX Cobra®**

High-Tech Water Pump Pliers

**DIN ISO 8976** 

- With slim multi-component grips without collar for better handling and easier transport
- Push the button for adjustment on the workpiece
- Fine adjustment for optimum adaptation to different sizes of workpieces and a comfortable handle width
- Self-locking on pipes and nuts: no slipping on the workpiece and low handforce required
- Gripping surfaces with special hardened teeth, teeth hardness approx.
  61 HRC: high wear resistance and stable gripping
- Box-joint design for high stability due to double guide
- · Reliable catching of the hinge bolt: no unintentional shifting
- Pinch guard prevents operators' fingers being pinched