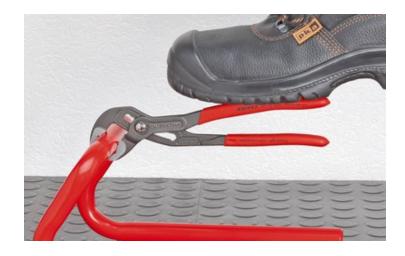

## **KNIPEX Cobra®**

High-Tech Water Pump Pliers

**DIN ISO 8976** 

- With slim multi-component grips without collar for better handling and easier transport
- Push the button for adjustment on the workpiece
- Fine adjustment for optimum adaptation to different sizes of workpieces and a comfortable handle width
- Self-locking on pipes and nuts: no slipping on the workpiece and low handforce required
- Gripping surfaces with special hardened teeth, teeth hardness approx.
  61 HRC: high wear resistance and stable gripping
- Box-joint design for high stability due to double guide
- · Reliable catching of the hinge bolt: no unintentional shifting
- Pinch guard prevents operators' fingers being pinched