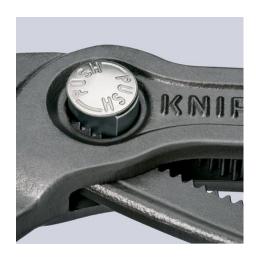

## **KNIPEX Cobra®**

High-Tech Water Pump Pliers

**DIN ISO 8976** 

- With slim multi-component grips without collar for better handling and easier transport
- Push the button for adjustment on the workpiece
- Fine adjustment for optimum adaptation to different sizes of workpieces and a comfortable handle width
- Self-locking on pipes and nuts: no slipping on the workpiece and low handforce required
- Gripping surfaces with special hardened teeth, teeth hardness approx.
  61 HRC: high wear resistance and stable gripping
- Box-joint design for high stability due to double guide
- · Reliable catching of the hinge bolt: no unintentional shifting
- Pinch guard prevents operators' fingers being pinched

## **KNIPEX** Quality – Made in Germany

Fine adjustment by pushing a button: fast and comfortable.