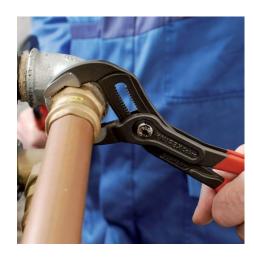

## **KNIPEX Cobra®**

High-Tech Water Pump Pliers

**DIN ISO 8976** 

- With slim multi-component grips without collar for better handling and easier transport
- Push the button for adjustment on the workpiece
- Fine adjustment for optimum adaptation to different sizes of workpieces and a comfortable handle width
- Self-locking on pipes and nuts: no slipping on the workpiece and low handforce required
- Gripping surfaces with special hardened teeth, teeth hardness approx.
  61 HRC: high wear resistance and stable gripping
- Box-joint design for high stability due to double guide
- · Reliable catching of the hinge bolt: no unintentional shifting
- Pinch guard prevents operators' fingers being pinched

| Technical details               |          |
|---------------------------------|----------|
| Adjustment positions            | 25       |
| Kapazität für Rohre (Zoll)      | Ø 2 Inch |
| Capacities for nuts             | 46 mm    |
| Capacities for pipes (diameter) | Ø 50 mm  |