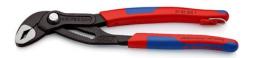

#### **KNIPEX Cobra®**

High-Tech Water Pump Pliers

**DIN ISO 8976** 

- Pliers with tether attachment point for mounting a fall protection system
- Push the button for adjustment on the workpiece
- Fine adjustment for optimum adaptation to different sizes of workpieces and a comfortable handle width
- Self-locking on pipes and nuts: no slipping on the workpiece and low handforce required
- Gripping surfaces with special hardened teeth, teeth hardness approx.
  61 HRC: high wear resistance and stable gripping
- Box-joint design for high stability due to double guide
- · Reliable catching of the hinge bolt: no unintentional shifting
- Pinch guard prevents operators' fingers being pinched

| General         |                                                                                       |
|-----------------|---------------------------------------------------------------------------------------|
| Article No.     | 87 02 250 T                                                                           |
| EAN             | 4003773080152                                                                         |
| Pliers          | grey atramentized                                                                     |
| Head            | polished                                                                              |
| Handles         | with multi-component grips, with integrated tether attachment point for a tool tether |
| Weight          | 370 g                                                                                 |
| Dimensions      | 250 x 53 x 18 mm                                                                      |
| Standard        | DIN ISO 8976                                                                          |
| REACH compliant | does not contain SVHC                                                                 |
| RoHS compliant  | not applicable                                                                        |