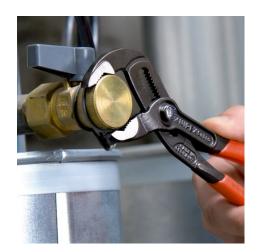

#### **KNIPEX Cobra®**

High-Tech Water Pump Pliers

**DIN ISO 8976** 

- Pliers with tether attachment point for mounting a fall protection system
- Push the button for adjustment on the workpiece
- Fine adjustment for optimum adaptation to different sizes of workpieces and a comfortable handle width
- Self-locking on pipes and nuts: no slipping on the workpiece and low handforce required
- Gripping surfaces with special hardened teeth, teeth hardness approx.
  61 HRC: high wear resistance and stable gripping
- Box-joint design for high stability due to double guide
- · Reliable catching of the hinge bolt: no unintentional shifting
- Pinch guard prevents operators' fingers being pinched