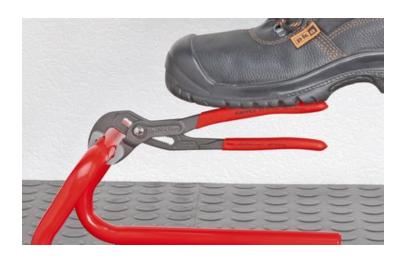

#### **KNIPEX Cobra®**

High-Tech Water Pump Pliers

**DIN ISO 8976** 

- Pliers with tether attachment point for mounting a fall protection system
- Push the button for adjustment on the workpiece
- Fine adjustment for optimum adaptation to different sizes of workpieces and a comfortable handle width
- Self-locking on pipes and nuts: no slipping on the workpiece and low handforce required
- Gripping surfaces with special hardened teeth, teeth hardness approx.
  61 HRC: high wear resistance and stable gripping
- Box-joint design for high stability due to double guide
- · Reliable catching of the hinge bolt: no unintentional shifting
- Pinch guard prevents operators' fingers being pinched

| General         |                                                                                       |
|-----------------|---------------------------------------------------------------------------------------|
| Article No.     | 87 02 250 T                                                                           |
| EAN             | 4003773080152                                                                         |
| Pliers          | grey atramentized                                                                     |
| Head            | polished                                                                              |
| Handles         | with multi-component grips, with integrated tether attachment point for a tool tether |
| Weight          | 370 g                                                                                 |
| Dimensions      | 250 x 53 x 18 mm                                                                      |
| Standard        | DIN ISO 8976                                                                          |
| REACH compliant | does not contain SVHC                                                                 |
| RoHS compliant  | not applicable                                                                        |