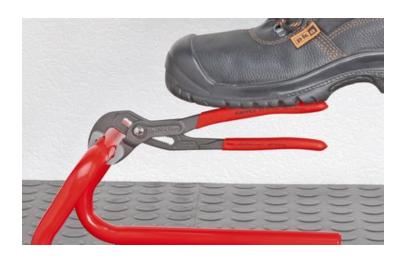

#### **KNIPEX Cobra®**

High-Tech Water Pump Pliers

**DIN ISO 8976** 

- Pliers with tether attachment point for mounting a fall protection system
- Push the button for adjustment on the workpiece
- Fine adjustment for optimum adaptation to different sizes of workpieces and a comfortable handle width
- Self-locking on pipes and nuts: no slipping on the workpiece and low handforce required
- Gripping surfaces with special hardened teeth, teeth hardness approx.
  61 HRC: high wear resistance and stable gripping
- Box-joint design for high stability due to double guide
- · Reliable catching of the hinge bolt: no unintentional shifting
- Pinch guard prevents operators' fingers being pinched

| General         |                                                                                       |
|-----------------|---------------------------------------------------------------------------------------|
| Article No.     | 87 02 250 T BK                                                                        |
| EAN             | 4003773080589                                                                         |
| Pliers          | grey atramentized                                                                     |
| Head            | polished                                                                              |
| Handles         | with multi-component grips, with integrated tether attachment point for a tool tether |
| Weight          | 400 g                                                                                 |
| Dimensions      | 250 x 90 x 25 mm                                                                      |
| Standard        | DIN ISO 8976                                                                          |
| REACH compliant | does not contain SVHC                                                                 |
| RoHS compliant  | not applicable                                                                        |