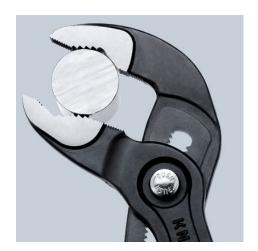

#### **KNIPEX Cobra®**

High-Tech Water Pump Pliers

**DIN ISO 8976** 

- Pliers with tether attachment point for mounting a fall protection system
- Push the button for adjustment on the workpiece
- Fine adjustment for optimum adaptation to different sizes of workpieces and a comfortable handle width
- Self-locking on pipes and nuts: no slipping on the workpiece and low handforce required
- Gripping surfaces with special hardened teeth, teeth hardness approx.
  61 HRC: high wear resistance and stable gripping
- Box-joint design for high stability due to double guide
- · Reliable catching of the hinge bolt: no unintentional shifting
- Pinch guard prevents operators' fingers being pinched

| Technical details               |          |
|---------------------------------|----------|
| Adjustment positions            | 25       |
| Kapazität für Rohre (Zoll)      | Ø 2 Inch |
| Capacities for nuts             | 46 mm    |
| Capacities for pipes (diameter) | Ø 50 mm  |
| Drop Protection System          | yes      |