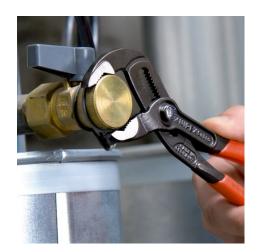

#### **KNIPEX Cobra®**

High-Tech Water Pump Pliers

**DIN ISO 8976** 

- Pliers with tether attachment point for mounting a fall protection system
- Push the button for adjustment on the workpiece
- Fine adjustment for optimum adaptation to different sizes of workpieces and a comfortable handle width
- Self-locking on pipes and nuts: no slipping on the workpiece and low handforce required
- Gripping surfaces with special hardened teeth, teeth hardness approx.
  61 HRC: high wear resistance and stable gripping
- Box-joint design for high stability due to double guide
- · Reliable catching of the hinge bolt: no unintentional shifting
- Pinch guard prevents operators' fingers being pinched

| Technical details               |          |
|---------------------------------|----------|
| Adjustment positions            | 25       |
| Kapazität für Rohre (Zoll)      | Ø 2 Inch |
| Capacities for nuts             | 46 mm    |
| Capacities for pipes (diameter) | Ø 50 mm  |
| Drop Protection System          | yes      |