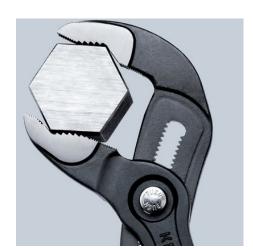

#### **KNIPEX Cobra®**

High-Tech Water Pump Pliers

**DIN ISO 8976** 

- Pliers with tether attachment point for mounting a fall protection system
- Push the button for adjustment on the workpiece
- Fine adjustment for optimum adaptation to different sizes of workpieces and a comfortable handle width
- Self-locking on pipes and nuts: no slipping on the workpiece and low handforce required
- Gripping surfaces with special hardened teeth, teeth hardness approx.
  61 HRC: high wear resistance and stable gripping
- Box-joint design for high stability due to double guide
- · Reliable catching of the hinge bolt: no unintentional shifting
- Pinch guard prevents operators' fingers being pinched

| Technical details               |          |
|---------------------------------|----------|
| Adjustment positions            | 25       |
| Kapazität für Rohre (Zoll)      | Ø 2 Inch |
| Capacities for nuts             | 46 mm    |
| Capacities for pipes (diameter) | Ø 50 mm  |
| Drop Protection System          | yes      |