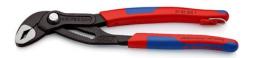

#### **KNIPEX Cobra®**

High-Tech Water Pump Pliers

**DIN ISO 8976** 

- Pliers with tether attachment point for mounting a fall protection system
- Push the button for adjustment on the workpiece
- Fine adjustment for optimum adaptation to different sizes of workpieces and a comfortable handle width
- Self-locking on pipes and nuts: no slipping on the workpiece and low handforce required
- Gripping surfaces with special hardened teeth, teeth hardness approx.
  61 HRC: high wear resistance and stable gripping
- Box-joint design for high stability due to double guide
- · Reliable catching of the hinge bolt: no unintentional shifting
- Pinch guard prevents operators' fingers being pinched

| General         |                                                                                       |
|-----------------|---------------------------------------------------------------------------------------|
| Article No.     | 87 02 250 T BK                                                                        |
| EAN             | 4003773080589                                                                         |
| Pliers          | grey atramentized                                                                     |
| Head            | polished                                                                              |
| Handles         | with multi-component grips, with integrated tether attachment point for a tool tether |
| Weight          | 400 g                                                                                 |
| Dimensions      | 250 x 90 x 25 mm                                                                      |
| Standard        | DIN ISO 8976                                                                          |
| REACH compliant | does not contain SVHC                                                                 |
| RoHS compliant  | not applicable                                                                        |

| Technical details               |          |
|---------------------------------|----------|
| Adjustment positions            | 25       |
| Kapazität für Rohre (Zoll)      | Ø 2 Inch |
| Capacities for nuts             | 46 mm    |
| Capacities for pipes (diameter) | Ø 50 mm  |
| Drop Protection System          | yes      |