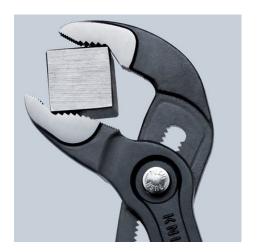

#### **KNIPEX Cobra®**

High-Tech Water Pump Pliers

**DIN ISO 8976** 

- Pliers with tether attachment point for mounting a fall protection system
- Push the button for adjustment on the workpiece
- Fine adjustment for optimum adaptation to different sizes of workpieces and a comfortable handle width
- Self-locking on pipes and nuts: no slipping on the workpiece and low handforce required
- Gripping surfaces with special hardened teeth, teeth hardness approx.
  61 HRC: high wear resistance and stable gripping
- Box-joint design for high stability due to double guide
- · Reliable catching of the hinge bolt: no unintentional shifting
- Pinch guard prevents operators' fingers being pinched

| Technical details               |          |
|---------------------------------|----------|
| Adjustment positions            | 25       |
| Kapazität für Rohre (Zoll)      | Ø 2 Inch |
| Capacities for nuts             | 46 mm    |
| Capacities for pipes (diameter) | Ø 50 mm  |
| Drop Protection System          | yes      |