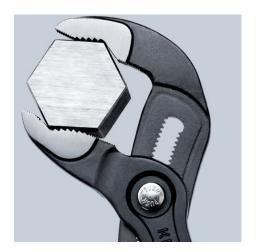

#### **KNIPEX Cobra®**

High-Tech Water Pump Pliers

**DIN ISO 8976** 

- You Tube

- Push the button for adjustment on the workpiece
- Fine adjustment for optimum adaptation to different sizes of workpieces and a comfortable handle width
- Self-locking on pipes and nuts: no slipping on the workpiece and low handforce required
- Gripping surfaces with special hardened teeth, teeth hardness approx.
  61 HRC: high wear resistance and stable gripping
- Box-joint design for high stability due to double guide
- Reliable catching of the hinge bolt: no unintentional shifting
- Pinch guard prevents operators' fingers being pinched

technical change and errors excepted

Teeth set against the direction of rotation have a self-locking effect and prevent slipping on the workpiece.