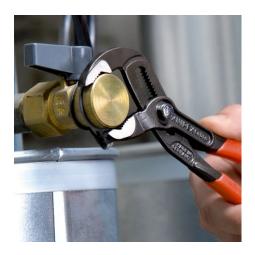

#### **KNIPEX Cobra®**

High-Tech Water Pump Pliers

**DIN ISO 8976** 

- You Tube

- Push the button for adjustment on the workpiece
- Fine adjustment for optimum adaptation to different sizes of workpieces and a comfortable handle width
- Self-locking on pipes and nuts: no slipping on the workpiece and low handforce required
- Gripping surfaces with special hardened teeth, teeth hardness approx.
  61 HRC: high wear resistance and stable gripping
- Box-joint design for high stability due to double guide
- Reliable catching of the hinge bolt: no unintentional shifting
- Pinch guard prevents operators' fingers being pinched