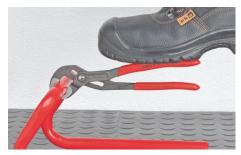

technical change and errors excepted

Teeth set against the direction of rotation have a self-locking effect and prevent slipping on the workpiece.