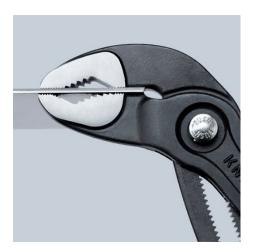

technical change and errors excepted

Teeth set against the direction of rotation have a self-locking effect and prevent slipping on the workpiece.