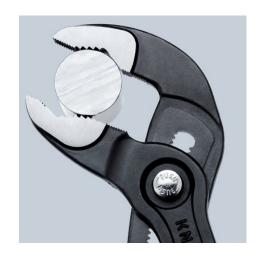

# **KNIPEX** Quality – Made in Germany

Fine adjustment by pushing a button: fast and comfortable.