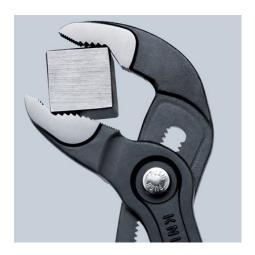

#### **KNIPEX Cobra®**

High-Tech Water Pump Pliers

**DIN ISO 8976** 

- You Tube

- Push the button for adjustment on the workpiece
- Fine adjustment for optimum adaptation to different sizes of workpieces and a comfortable handle width
- Self-locking on pipes and nuts: no slipping on the workpiece and low handforce required
- Gripping surfaces with special hardened teeth, teeth hardness approx.
  61 HRC: high wear resistance and stable gripping
- Box-joint design for high stability due to double guide
- Reliable catching of the hinge bolt: no unintentional shifting
- Pinch guard prevents operators' fingers being pinched