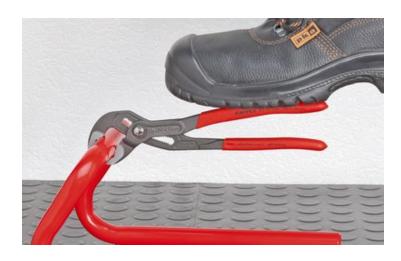

#### **KNIPEX Cobra®**

High-Tech Water Pump Pliers

**DIN ISO 8976** 

- Pliers with tether attachment point for mounting a fall protection system
- Push the button for adjustment on the workpiece
- Fine adjustment for optimum adaptation to different sizes of workpieces and a comfortable handle width
- Self-locking on pipes and nuts: no slipping on the workpiece and low handforce required
- Gripping surfaces with special hardened teeth, teeth hardness approx.
  61 HRC: high wear resistance and stable gripping
- Box-joint design for high stability due to double guide
- · Reliable catching of the hinge bolt: no unintentional shifting
- Pinch guard prevents operators' fingers being pinched

| General         |                                                                                       |
|-----------------|---------------------------------------------------------------------------------------|
| Article No.     | 87 02 180 T                                                                           |
| EAN             | 4003773080145                                                                         |
| Pliers          | grey atramentized                                                                     |
| Head            | polished                                                                              |
| Handles         | with multi-component grips, with integrated tether attachment point for a tool tether |
| Weight          | 200 g                                                                                 |
| Dimensions      | 180 x 54 x 20 mm                                                                      |
| Standard        | DIN ISO 8976                                                                          |
| REACH compliant | does not contain SVHC                                                                 |
| RoHS compliant  | not applicable                                                                        |