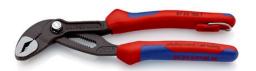

#### **KNIPEX Cobra®**

High-Tech Water Pump Pliers

**DIN ISO 8976** 

- Pliers with tether attachment point for mounting a fall protection system
- Push the button for adjustment on the workpiece
- Fine adjustment for optimum adaptation to different sizes of workpieces and a comfortable handle width
- Self-locking on pipes and nuts: no slipping on the workpiece and low handforce required
- Gripping surfaces with special hardened teeth, teeth hardness approx.
  61 HRC: high wear resistance and stable gripping
- Box-joint design for high stability due to double guide
- · Reliable catching of the hinge bolt: no unintentional shifting
- Pinch guard prevents operators' fingers being pinched

| General         |                                                                                       |
|-----------------|---------------------------------------------------------------------------------------|
| Article No.     | 87 02 180 T                                                                           |
| EAN             | 4003773080145                                                                         |
| Pliers          | grey atramentized                                                                     |
| Head            | polished                                                                              |
| Handles         | with multi-component grips, with integrated tether attachment point for a tool tether |
| Weight          | 200 g                                                                                 |
| Dimensions      | 180 x 54 x 20 mm                                                                      |
| Standard        | DIN ISO 8976                                                                          |
| REACH compliant | does not contain SVHC                                                                 |
| RoHS compliant  | not applicable                                                                        |

| Technical details               |              |
|---------------------------------|--------------|
| Adjustment positions            | 18           |
| Kapazität für Rohre (Zoll)      | Ø 1 1/2 Inch |
| Capacities for nuts             | 36 mm        |
| Capacities for pipes (diameter) | Ø 42 mm      |
| Drop Protection System          | yes          |