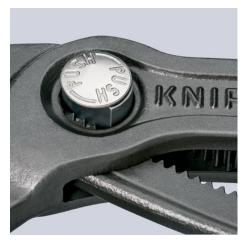

#### **KNIPEX Cobra®**

High-Tech Water Pump Pliers

**DIN ISO 8976** 

- Pliers with tether attachment point for mounting a fall protection system
- Push the button for adjustment on the workpiece
- Fine adjustment for optimum adaptation to different sizes of workpieces and a comfortable handle width
- Self-locking on pipes and nuts: no slipping on the workpiece and low handforce required
- Gripping surfaces with special hardened teeth, teeth hardness approx.
  61 HRC: high wear resistance and stable gripping
- Box-joint design for high stability due to double guide
- · Reliable catching of the hinge bolt: no unintentional shifting
- Pinch guard prevents operators' fingers being pinched

# **KNIPEX** Quality – Made in Germany

Fine adjustment by pushing a button: fast and comfortable.