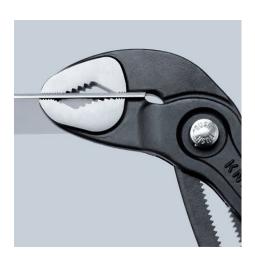

# **KNIPEX** Quality – Made in Germany

Fine adjustment by pushing a button: fast and comfortable.