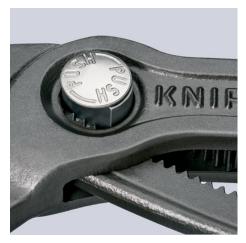

# **KNIPEX** Quality – Made in Germany

Fine adjustment by pushing a button: fast and comfortable.