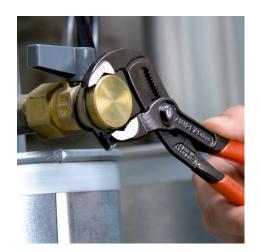

#### **KNIPEX Cobra®**

High-Tech Water Pump Pliers

**DIN ISO 8976** 

- Pliers with tether attachment point for mounting a fall protection system
- Push the button for adjustment on the workpiece
- Fine adjustment for optimum adaptation to different sizes of workpieces and a comfortable handle width
- Self-locking on pipes and nuts: no slipping on the workpiece and low handforce required
- Gripping surfaces with special hardened teeth, teeth hardness approx.
  61 HRC: high wear resistance and stable gripping
- Box-joint design for high stability due to double guide
- · Reliable catching of the hinge bolt: no unintentional shifting
- Pinch guard prevents operators' fingers being pinched

| Technical details               |              |
|---------------------------------|--------------|
| Adjustment positions            | 18           |
| Kapazität für Rohre (Zoll)      | Ø 1 1/2 Inch |
| Capacities for nuts             | 36 mm        |
| Capacities for pipes (diameter) | Ø 42 mm      |
| Drop Protection System          | yes          |