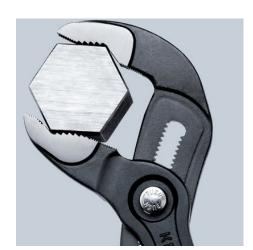

#### **KNIPEX Cobra®**

High-Tech Water Pump Pliers

**DIN ISO 8976** 

- Pliers with tether attachment point for mounting a fall protection system
- Push the button for adjustment on the workpiece
- Fine adjustment for optimum adaptation to different sizes of workpieces and a comfortable handle width
- Self-locking on pipes and nuts: no slipping on the workpiece and low handforce required
- Gripping surfaces with special hardened teeth, teeth hardness approx.
  61 HRC: high wear resistance and stable gripping
- Box-joint design for high stability due to double guide
- · Reliable catching of the hinge bolt: no unintentional shifting
- Pinch guard prevents operators' fingers being pinched

| Technical details               |              |
|---------------------------------|--------------|
| Adjustment positions            | 18           |
| Kapazität für Rohre (Zoll)      | Ø 1 1/2 Inch |
| Capacities for nuts             | 36 mm        |
| Capacities for pipes (diameter) | Ø 42 mm      |
| Drop Protection System          | yes          |