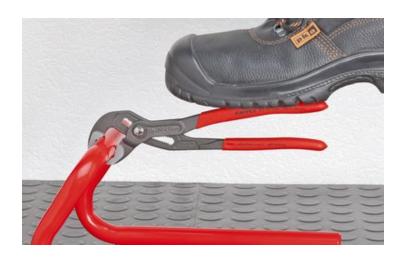

#### **KNIPEX Cobra®**

High-Tech Water Pump Pliers

**DIN ISO 8976** 

- Pliers with tether attachment point for mounting a fall protection system
- Push the button for adjustment on the workpiece
- Fine adjustment for optimum adaptation to different sizes of workpieces and a comfortable handle width
- Self-locking on pipes and nuts: no slipping on the workpiece and low handforce required
- Gripping surfaces with special hardened teeth, teeth hardness approx.
  61 HRC: high wear resistance and stable gripping
- Box-joint design for high stability due to double guide
- · Reliable catching of the hinge bolt: no unintentional shifting
- Pinch guard prevents operators' fingers being pinched

| General         |                                                                                       |
|-----------------|---------------------------------------------------------------------------------------|
| Article No.     | 87 02 180 T BK                                                                        |
| EAN             | 4003773080572                                                                         |
| Pliers          | grey atramentized                                                                     |
| Head            | polished                                                                              |
| Handles         | with multi-component grips, with integrated tether attachment point for a tool tether |
| Weight          | 218 g                                                                                 |
| Dimensions      | 180 x 85 x 21 mm                                                                      |
| Standard        | DIN ISO 8976                                                                          |
| REACH compliant | does not contain SVHC                                                                 |
| RoHS compliant  | not applicable                                                                        |

| Technical details               |              |
|---------------------------------|--------------|
| Adjustment positions            | 18           |
| Kapazität für Rohre (Zoll)      | Ø 1 1/2 Inch |
| Capacities for nuts             | 36 mm        |
| Capacities for pipes (diameter) | Ø 42 mm      |
| Drop Protection System          | yes          |