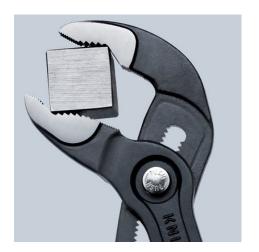

#### **KNIPEX Cobra®**

High-Tech Water Pump Pliers

**DIN ISO 8976** 

- Pliers with tether attachment point for mounting a fall protection system
- Push the button for adjustment on the workpiece
- Fine adjustment for optimum adaptation to different sizes of workpieces and a comfortable handle width
- Self-locking on pipes and nuts: no slipping on the workpiece and low handforce required
- Gripping surfaces with special hardened teeth, teeth hardness approx.
  61 HRC: high wear resistance and stable gripping
- Box-joint design for high stability due to double guide
- · Reliable catching of the hinge bolt: no unintentional shifting
- Pinch guard prevents operators' fingers being pinched

| Technical details               |              |
|---------------------------------|--------------|
| Adjustment positions            | 18           |
| Kapazität für Rohre (Zoll)      | Ø 1 1/2 Inch |
| Capacities for nuts             | 36 mm        |
| Capacities for pipes (diameter) | Ø 42 mm      |
| Drop Protection System          | yes          |