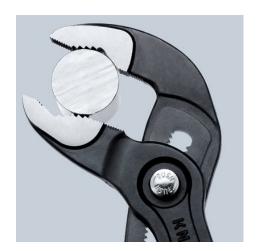

#### **KNIPEX Cobra®**

High-Tech Water Pump Pliers

**DIN ISO 8976** 

- Pliers with tether attachment point for mounting a fall protection system
- Push the button for adjustment on the workpiece
- Fine adjustment for optimum adaptation to different sizes of workpieces and a comfortable handle width
- Self-locking on pipes and nuts: no slipping on the workpiece and low handforce required
- Gripping surfaces with special hardened teeth, teeth hardness approx.
  61 HRC: high wear resistance and stable gripping
- Box-joint design for high stability due to double guide
- · Reliable catching of the hinge bolt: no unintentional shifting
- Pinch guard prevents operators' fingers being pinched

| Technical details               |              |
|---------------------------------|--------------|
| Adjustment positions            | 18           |
| Kapazität für Rohre (Zoll)      | Ø 1 1/2 Inch |
| Capacities for nuts             | 36 mm        |
| Capacities for pipes (diameter) | Ø 42 mm      |
| Drop Protection System          | yes          |