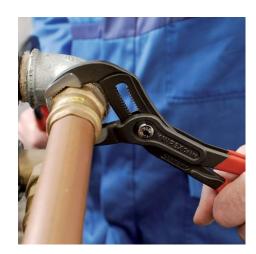

#### **KNIPEX Cobra®**

High-Tech Water Pump Pliers

**DIN ISO 8976** 

- Pliers with tether attachment point for mounting a fall protection system
- Push the button for adjustment on the workpiece
- Fine adjustment for optimum adaptation to different sizes of workpieces and a comfortable handle width
- Self-locking on pipes and nuts: no slipping on the workpiece and low handforce required
- Gripping surfaces with special hardened teeth, teeth hardness approx.
  61 HRC: high wear resistance and stable gripping
- Box-joint design for high stability due to double guide
- · Reliable catching of the hinge bolt: no unintentional shifting
- Pinch guard prevents operators' fingers being pinched