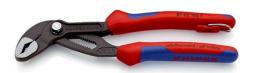

#### **KNIPEX Cobra®**

High-Tech Water Pump Pliers

**DIN ISO 8976** 

- Pliers with tether attachment point for mounting a fall protection system
- Push the button for adjustment on the workpiece
- Fine adjustment for optimum adaptation to different sizes of workpieces and a comfortable handle width
- Self-locking on pipes and nuts: no slipping on the workpiece and low handforce required
- Gripping surfaces with special hardened teeth, teeth hardness approx.
  61 HRC: high wear resistance and stable gripping
- Box-joint design for high stability due to double guide
- · Reliable catching of the hinge bolt: no unintentional shifting
- Pinch guard prevents operators' fingers being pinched

| General         |                                                                                       |
|-----------------|---------------------------------------------------------------------------------------|
| Article No.     | 87 02 180 T BK                                                                        |
| EAN             | 4003773080572                                                                         |
| Pliers          | grey atramentized                                                                     |
| Head            | polished                                                                              |
| Handles         | with multi-component grips, with integrated tether attachment point for a tool tether |
| Weight          | 218 g                                                                                 |
| Dimensions      | 180 x 85 x 21 mm                                                                      |
| Standard        | DIN ISO 8976                                                                          |
| REACH compliant | does not contain SVHC                                                                 |
| RoHS compliant  | not applicable                                                                        |