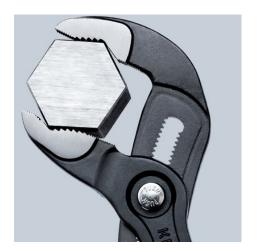

#### **KNIPEX Cobra®**

High-Tech Water Pump Pliers

**DIN ISO 8976** 

- Push the button for adjustment on the workpiece
- Fine adjustment for optimum adaptation to different sizes of workpieces and a comfortable handle width
- Self-locking on pipes and nuts: no slipping on the workpiece and low handforce required
- Gripping surfaces with special hardened teeth, teeth hardness approx.
  61 HRC: high wear resistance and stable gripping
- Box-joint design for high stability due to double guide
- · Reliable catching of the hinge bolt: no unintentional shifting
- Pinch guard prevents operators' fingers being pinched

technical change and errors excepted

Teeth set against the direction of rotation have a self-locking effect and prevent slipping on the workpiece.