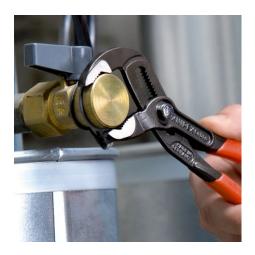

#### **KNIPEX Cobra®**

High-Tech Water Pump Pliers

**DIN ISO 8976** 

- Push the button for adjustment on the workpiece
- Fine adjustment for optimum adaptation to different sizes of workpieces and a comfortable handle width
- Self-locking on pipes and nuts: no slipping on the workpiece and low handforce required
- Gripping surfaces with special hardened teeth, teeth hardness approx.
  61 HRC: high wear resistance and stable gripping
- Box-joint design for high stability due to double guide
- · Reliable catching of the hinge bolt: no unintentional shifting
- Pinch guard prevents operators' fingers being pinched