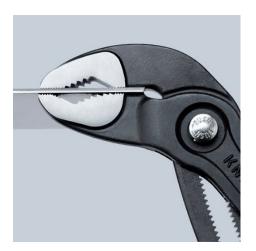

#### **KNIPEX Cobra®**

High-Tech Water Pump Pliers

**DIN ISO 8976** 

- Push the button for adjustment on the workpiece
- Fine adjustment for optimum adaptation to different sizes of workpieces and a comfortable handle width
- Self-locking on pipes and nuts: no slipping on the workpiece and low handforce required
- Gripping surfaces with special hardened teeth, teeth hardness approx.
  61 HRC: high wear resistance and stable gripping
- Box-joint design for high stability due to double guide
- · Reliable catching of the hinge bolt: no unintentional shifting
- Pinch guard prevents operators' fingers being pinched

technical change and errors excepted

Teeth set against the direction of rotation have a self-locking effect and prevent slipping on the workpiece.