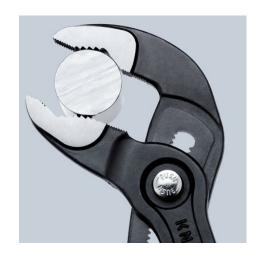

#### **KNIPEX Cobra®**

High-Tech Water Pump Pliers

**DIN ISO 8976** 

- Push the button for adjustment on the workpiece
- Fine adjustment for optimum adaptation to different sizes of workpieces and a comfortable handle width
- Self-locking on pipes and nuts: no slipping on the workpiece and low handforce required
- Gripping surfaces with special hardened teeth, teeth hardness approx.
  61 HRC: high wear resistance and stable gripping
- Box-joint design for high stability due to double guide
- · Reliable catching of the hinge bolt: no unintentional shifting
- Pinch guard prevents operators' fingers being pinched