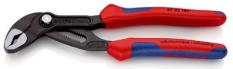

#### **KNIPEX Cobra®**

High-Tech Water Pump Pliers

**DIN ISO 8976** 

- Push the button for adjustment on the workpiece
- Fine adjustment for optimum adaptation to different sizes of workpieces and a comfortable handle width
- Self-locking on pipes and nuts: no slipping on the workpiece and low handforce required
- Gripping surfaces with special hardened teeth, teeth hardness approx.
  61 HRC: high wear resistance and stable gripping
- Box-joint design for high stability due to double guide
- · Reliable catching of the hinge bolt: no unintentional shifting
- Pinch guard prevents operators' fingers being pinched

#### You

| General         |                            |
|-----------------|----------------------------|
| Article No.     | 87 02 180 SB               |
| EAN             | 4003773047001              |
| Pliers          | grey atramentized          |
| Head            | polished                   |
| Handles         | with multi-component grips |
| Weight          | 218 g                      |
| Dimensions      | 180 x 84 x 22 mm           |
| Standard        | DIN ISO 8976               |
| REACH compliant | does not contain SVHC      |
| RoHS compliant  | not applicable             |