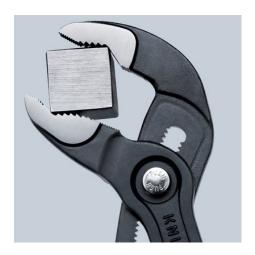

#### **KNIPEX Cobra®**

High-Tech Water Pump Pliers

**DIN ISO 8976** 

- Push the button for adjustment on the workpiece
- Fine adjustment for optimum adaptation to different sizes of workpieces and a comfortable handle width
- Self-locking on pipes and nuts: no slipping on the workpiece and low handforce required
- Gripping surfaces with special hardened teeth, teeth hardness approx.
  61 HRC: high wear resistance and stable gripping
- Box-joint design for high stability due to double guide
- · Reliable catching of the hinge bolt: no unintentional shifting
- Pinch guard prevents operators' fingers being pinched