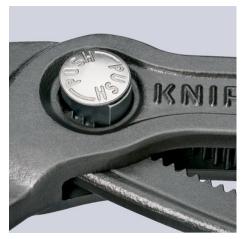

# **KNIPEX** Quality – Made in Germany

Fine adjustment by pushing a button: fast and comfortable.