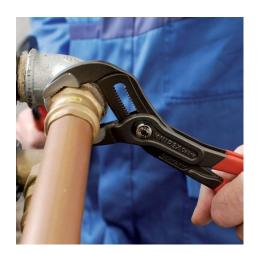

technical change and errors excepted

Teeth set against the direction of rotation have a self-locking effect and prevent slipping on the workpiece.