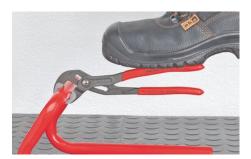

#### **KNIPEX Cobra®**

High-Tech Water Pump Pliers

**DIN ISO 8976** 

- Push the button for adjustment on the workpiece
- Fine adjustment for optimum adaptation to different sizes of workpieces and a comfortable handle width
- Self-locking on pipes and nuts: no slipping on the workpiece and low handforce required
- Gripping surfaces with special hardened teeth, teeth hardness approx.
  61 HRC: high wear resistance and stable gripping
- Box-joint design for high stability due to double guide
- Reliable catching of the hinge bolt: no unintentional shifting
- Pinch guard prevents operators' fingers being pinched