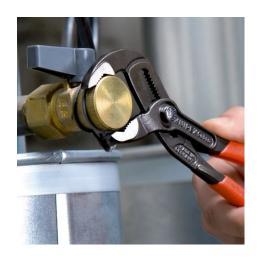

#### **KNIPEX Cobra®**

High-Tech Water Pump Pliers

**DIN ISO 8976** 

- Push the button for adjustment on the workpiece
- Fine adjustment for optimum adaptation to different sizes of workpieces and a comfortable handle width
- Self-locking on pipes and nuts: no slipping on the workpiece and low handforce required
- Gripping surfaces with special hardened teeth, teeth hardness approx.
  61 HRC: high wear resistance and stable gripping
- Box-joint design for high stability due to double guide
- Reliable catching of the hinge bolt: no unintentional shifting
- Pinch guard prevents operators' fingers being pinched