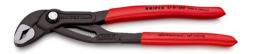

#### **KNIPEX Cobra®**

High-Tech Water Pump Pliers

**DIN ISO 8976** 

- Push the button for adjustment on the workpiece
- Fine adjustment for optimum adaptation to different sizes of workpieces and a comfortable handle width
- Self-locking on pipes and nuts: no slipping on the workpiece and low handforce required
- Gripping surfaces with special hardened teeth, teeth hardness approx.
  61 HRC: high wear resistance and stable gripping
- Box-joint design for high stability due to double guide
- Reliable catching of the hinge bolt: no unintentional shifting
- Pinch guard prevents operators' fingers being pinched

| General         |                               |
|-----------------|-------------------------------|
| Article No.     | 87 01 250 SB                  |
| EAN             | 4003773012023                 |
| Pliers          | grey atramentized             |
| Head            | polished                      |
| Handles         | with non-slip plastic coating |
| Weight          | 357 g                         |
| Dimensions      | 250 x 85 x 19 mm              |
| Standard        | DIN ISO 8976                  |
| REACH compliant | does not contain SVHC         |
| RoHS compliant  | not applicable                |

| Technical details               |          |
|---------------------------------|----------|
| Adjustment positions            | 25       |
| Kapazität für Rohre (Zoll)      | Ø 2 Inch |
| Capacities for nuts             | 46 mm    |
| Capacities for pipes (diameter) | Ø 50 mm  |