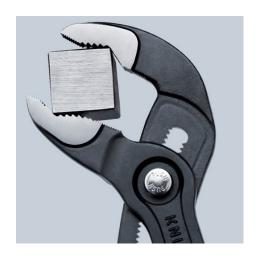

#### **KNIPEX Cobra®**

High-Tech Water Pump Pliers

**DIN ISO 8976** 

- Push the button for adjustment on the workpiece
- Fine adjustment for optimum adaptation to different sizes of workpieces and a comfortable handle width
- Self-locking on pipes and nuts: no slipping on the workpiece and low handforce required
- Gripping surfaces with special hardened teeth, teeth hardness approx.
  61 HRC: high wear resistance and stable gripping
- Box-joint design for high stability due to double guide
- Reliable catching of the hinge bolt: no unintentional shifting
- Pinch guard prevents operators' fingers being pinched

| Technical details               |          |
|---------------------------------|----------|
| Adjustment positions            | 25       |
| Kapazität für Rohre (Zoll)      | Ø 2 Inch |
| Capacities for nuts             | 46 mm    |
| Capacities for pipes (diameter) | Ø 50 mm  |

# **KNIPEX** Quality – Made in Germany

Teeth set against the direction of rotation have a self-locking effect and prevent slipping on the workpiece.