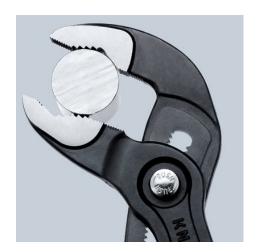

#### **KNIPEX Cobra®**

High-Tech Water Pump Pliers

**DIN ISO 8976** 

- Push the button for adjustment on the workpiece
- Fine adjustment for optimum adaptation to different sizes of workpieces and a comfortable handle width
- Self-locking on pipes and nuts: no slipping on the workpiece and low handforce required
- Gripping surfaces with special hardened teeth, teeth hardness approx.
  61 HRC: high wear resistance and stable gripping
- Box-joint design for high stability due to double guide
- Reliable catching of the hinge bolt: no unintentional shifting
- Pinch guard prevents operators' fingers being pinched

| Technical details               |          |
|---------------------------------|----------|
| Adjustment positions            | 25       |
| Kapazität für Rohre (Zoll)      | Ø 2 Inch |
| Capacities for nuts             | 46 mm    |
| Capacities for pipes (diameter) | Ø 50 mm  |

# **KNIPEX** Quality – Made in Germany

Teeth set against the direction of rotation have a self-locking effect and prevent slipping on the workpiece.