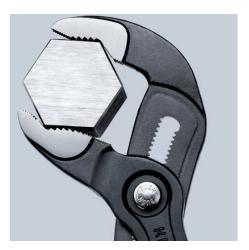

#### **KNIPEX Cobra®**

High-Tech Water Pump Pliers

**DIN ISO 8976** 

- Push the button for adjustment on the workpiece
- Fine adjustment for optimum adaptation to different sizes of workpieces and a comfortable handle width
- Self-locking on pipes and nuts: no slipping on the workpiece and low handforce required
- Gripping surfaces with special hardened teeth, teeth hardness approx.
  61 HRC: high wear resistance and stable gripping
- Box-joint design for high stability due to double guide
- Reliable catching of the hinge bolt: no unintentional shifting
- Pinch guard prevents operators' fingers being pinched

| Technical details               |          |
|---------------------------------|----------|
| Adjustment positions            | 25       |
| Kapazität für Rohre (Zoll)      | Ø 2 Inch |
| Capacities for nuts             | 46 mm    |
| Capacities for pipes (diameter) | Ø 50 mm  |

# **KNIPEX** Quality – Made in Germany

Teeth set against the direction of rotation have a self-locking effect and prevent slipping on the workpiece.