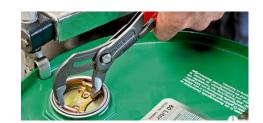

#### **KNIPEX Cobra®**

High-Tech Water Pump Pliers

**DIN ISO 8976** 

- Push the button for adjustment on the workpiece
- Fine adjustment for optimum adaptation to different sizes of workpieces and a comfortable handle width
- Self-locking on pipes and nuts: no slipping on the workpiece and low handforce required
- Gripping surfaces with special hardened teeth, teeth hardness approx.
  61 HRC: high wear resistance and stable gripping
- Box-joint design for high stability due to double guide
- Reliable catching of the hinge bolt: no unintentional shifting
- Pinch guard prevents operators' fingers being pinched