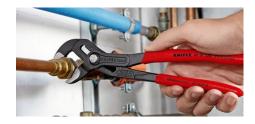

#### **KNIPEX Cobra®**

High-Tech Water Pump Pliers

**DIN ISO 8976** 

- Push the button for adjustment on the workpiece
- Fine adjustment for optimum adaptation to different sizes of workpieces and a comfortable handle width
- Self-locking on pipes and nuts: no slipping on the workpiece and low handforce required
- Gripping surfaces with special hardened teeth, teeth hardness approx.
  61 HRC: high wear resistance and stable gripping
- Box-joint design for high stability due to double guide
- Reliable catching of the hinge bolt: no unintentional shifting
- Pinch guard prevents operators' fingers being pinched

# **KNIPEX** Quality – Made in Germany

Teeth set against the direction of rotation have a self-locking effect and prevent slipping on the workpiece.