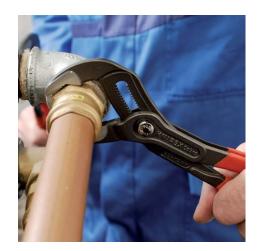

# **KNIPEX** Quality – Made in Germany

Teeth set against the direction of rotation have a self-locking effect and prevent slipping on the workpiece.