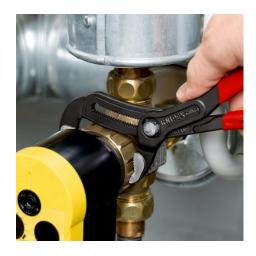

#### **KNIPEX Cobra®**

High-Tech Water Pump Pliers

**DIN ISO 8976** 

- Push the button for adjustment on the workpiece
- Fine adjustment for optimum adaptation to different sizes of workpieces and a comfortable handle width
- Self-locking on pipes and nuts: no slipping on the workpiece and low handforce required
- Gripping surfaces with special hardened teeth, teeth hardness approx.
  61 HRC: high wear resistance and stable gripping
- Box-joint design for high stability due to double guide
- Reliable catching of the hinge bolt: no unintentional shifting
- Pinch guard prevents operators' fingers being pinched