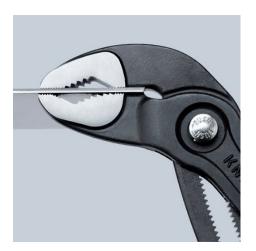

#### **KNIPEX Cobra®**

High-Tech Water Pump Pliers

**DIN ISO 8976** 

- Push the button for adjustment on the workpiece
- Fine adjustment for optimum adaptation to different sizes of workpieces and a comfortable handle width
- Self-locking on pipes and nuts: no slipping on the workpiece and low handforce required
- Gripping surfaces with special hardened teeth, teeth hardness approx.
  61 HRC: high wear resistance and stable gripping
- Box-joint design for high stability due to double guide
- Reliable catching of the hinge bolt: no unintentional shifting
- Pinch guard prevents operators' fingers being pinched

# **KNIPEX** Quality – Made in Germany

Teeth set against the direction of rotation have a self-locking effect and prevent slipping on the workpiece.