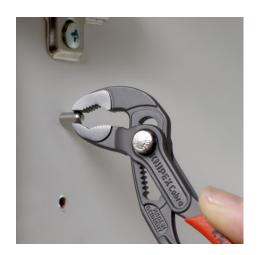

#### **KNIPEX Cobra®**

High-Tech Water Pump Pliers

**DIN ISO 8976** 

- Push the button for adjustment on the workpiece
- Fine adjustment for optimum adaptation to different sizes of workpieces and a comfortable handle width
- Self-locking on pipes and nuts: no slipping on the workpiece and low handforce required
- Gripping surfaces with special hardened teeth, teeth hardness approx.
  61 HRC: high wear resistance and stable gripping
- Box-joint design for high stability due to double guide
- · Reliable catching of the hinge bolt: no unintentional shifting
- Pinch guard prevents operators' fingers being pinched