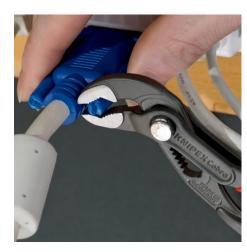

#### **KNIPEX Cobra®**

High-Tech Water Pump Pliers

**DIN ISO 8976** 

- Push the button for adjustment on the workpiece
- Fine adjustment for optimum adaptation to different sizes of workpieces and a comfortable handle width
- Self-locking on pipes and nuts: no slipping on the workpiece and low handforce required
- Gripping surfaces with special hardened teeth, teeth hardness approx.
  61 HRC: high wear resistance and stable gripping
- Box-joint design for high stability due to double guide
- · Reliable catching of the hinge bolt: no unintentional shifting
- Pinch guard prevents operators' fingers being pinched