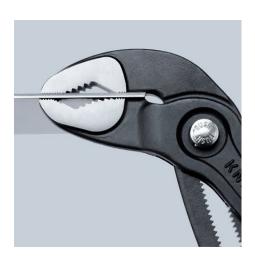

#### **KNIPEX Cobra®**

High-Tech Water Pump Pliers

**DIN ISO 8976** 

- Push the button for adjustment on the workpiece
- Fine adjustment for optimum adaptation to different sizes of workpieces and a comfortable handle width
- Self-locking on pipes and nuts: no slipping on the workpiece and low handforce required
- Gripping surfaces with special hardened teeth, teeth hardness approx.
  61 HRC: high wear resistance and stable gripping
- Box-joint design for high stability due to double guide
- · Reliable catching of the hinge bolt: no unintentional shifting
- Pinch guard prevents operators' fingers being pinched

| General                    |                               |
|----------------------------|-------------------------------|
| Article No.                | 87 01 125 SB                  |
| EAN                        | 4003773070856                 |
| Pliers                     | grey atramentized             |
| Head                       | polished                      |
| Handles                    | with non-slip plastic coating |
| Weight                     | 85 g                          |
| Dimensions                 | 125 x 85 x 19 mm              |
| Standard                   | DIN ISO 8976                  |
| REACH compliant            | does not contain SVHC         |
| RoHS compliant             | not applicable                |
| Technical details          |                               |
| Adjustment positions       | 13                            |
| Kapazität für Rohre (Zoll) | Ø 1 Inch                      |
| Capacities for nuts        | 27 mm                         |