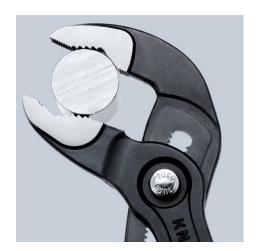

| General                    |                               |
|----------------------------|-------------------------------|
| Article No.                | 87 01 125 SB                  |
| EAN                        | 4003773070856                 |
| Pliers                     | grey atramentized             |
| Head                       | polished                      |
| Handles                    | with non-slip plastic coating |
| Weight                     | 85 g                          |
| Dimensions                 | 125 x 85 x 19 mm              |
| Standard                   | DIN ISO 8976                  |
| REACH compliant            | does not contain SVHC         |
| RoHS compliant             | not applicable                |
| Technical details          |                               |
| Adjustment positions       | 13                            |
| Kapazität für Rohre (Zoll) | Ø 1 Inch                      |
| Capacities for nuts        | 27 mm                         |

Ø 30 mm

technical change and errors excepted

Capacities for pipes (diameter)