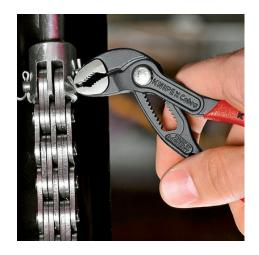

#### **KNIPEX Cobra®**

High-Tech Water Pump Pliers

**DIN ISO 8976** 

- Push the button for adjustment on the workpiece
- Fine adjustment for optimum adaptation to different sizes of workpieces and a comfortable handle width
- Self-locking on pipes and nuts: no slipping on the workpiece and low handforce required
- Gripping surfaces with special hardened teeth, teeth hardness approx.
  61 HRC: high wear resistance and stable gripping
- Box-joint design for high stability due to double guide
- · Reliable catching of the hinge bolt: no unintentional shifting
- Pinch guard prevents operators' fingers being pinched