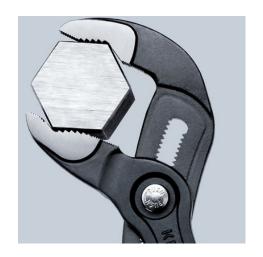

| General                    |                               |
|----------------------------|-------------------------------|
| Article No.                | 87 01 125 SB                  |
| EAN                        | 4003773070856                 |
| Pliers                     | grey atramentized             |
| Head                       | polished                      |
| Handles                    | with non-slip plastic coating |
| Weight                     | 85 g                          |
| Dimensions                 | 125 x 85 x 19 mm              |
| Standard                   | DIN ISO 8976                  |
| REACH compliant            | does not contain SVHC         |
| RoHS compliant             | not applicable                |
| Technical details          |                               |
| Adjustment positions       | 13                            |
| Kapazität für Rohre (Zoll) | Ø 1 Inch                      |
| Capacities for nuts        | 27 mm                         |