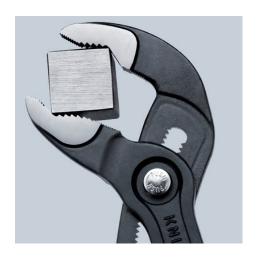

| General                    |                               |
|----------------------------|-------------------------------|
| Article No.                | 87 01 125 SB                  |
| EAN                        | 4003773070856                 |
| Pliers                     | grey atramentized             |
| Head                       | polished                      |
| Handles                    | with non-slip plastic coating |
| Weight                     | 85 g                          |
| Dimensions                 | 125 x 85 x 19 mm              |
| Standard                   | DIN ISO 8976                  |
| REACH compliant            | does not contain SVHC         |
| RoHS compliant             | not applicable                |
| Technical details          |                               |
| Adjustment positions       | 13                            |
| Kapazität für Rohre (Zoll) | Ø 1 Inch                      |
| Capacities for nuts        | 27 mm                         |

Ø 30 mm

technical change and errors excepted

Capacities for pipes (diameter)