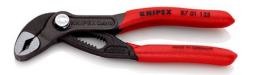

### 87 01 125 SB

#### **KNIPEX Cobra®**

High-Tech Water Pump Pliers

**DIN ISO 8976** 

- Push the button for adjustment on the workpiece
- Fine adjustment for optimum adaptation to different sizes of workpieces and a comfortable handle width
- Self-locking on pipes and nuts: no slipping on the workpiece and low handforce required
- Gripping surfaces with special hardened teeth, teeth hardness approx.
  61 HRC: high wear resistance and stable gripping
- Box-joint design for high stability due to double guide
- · Reliable catching of the hinge bolt: no unintentional shifting
- Pinch guard prevents operators' fingers being pinched

| General                    |                               |
|----------------------------|-------------------------------|
| Article No.                | 87 01 125 SB                  |
| EAN                        | 4003773070856                 |
| Pliers                     | grey atramentized             |
| Head                       | polished                      |
| Handles                    | with non-slip plastic coating |
| Weight                     | 85 g                          |
| Dimensions                 | 125 x 85 x 19 mm              |
| Standard                   | DIN ISO 8976                  |
| REACH compliant            | does not contain SVHC         |
| RoHS compliant             | not applicable                |
| Technical details          |                               |
| Adjustment positions       | 13                            |
| Kapazität für Rohre (Zoll) | Ø 1 Inch                      |
| Capacities for nuts        | 27 mm                         |