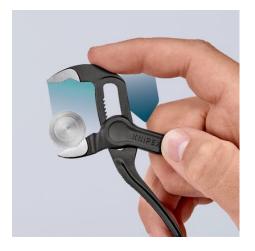

#### **KNIPEX Cobra® XS**

Pipe Wrench and Water Pump Pliers

DIN ISO 8976

- Optimum accessibility, even in confined spaces: particularly compact design, very slim head
- One-handed fine adjustment by pushing for the simplest adjustment to different workpiece sizes
- Gripping capacity Ø 28 mm, width across flats up to 24 mm at only 100 mm length
- Box joint: high quality and durability provided by dual guide
- Gripping surfaces with special hardened teeth, teeth hardness approx. 61 HRC: high wear resistance and stable gripping
- Self-locking on pipes and nuts: no slipping on the workpiece and low handforce required
- Pinch guard prevents operators' fingers being pinched
- Fine adjustment with 11 adjustment positions