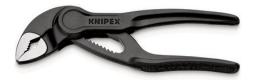

#### **KNIPEX Cobra® XS**

Pipe Wrench and Water Pump Pliers

DIN ISO 8976

- Optimum accessibility, even in confined spaces: particularly compact design, very slim head
- One-handed fine adjustment by pushing for the simplest adjustment to different workpiece sizes
- Gripping capacity Ø 28 mm, width across flats up to 24 mm at only 100 mm length
- Box joint: high quality and durability provided by dual guide
- Gripping surfaces with special hardened teeth, teeth hardness approx. 61 HRC: high wear resistance and stable gripping
- Self-locking on pipes and nuts: no slipping on the workpiece and low handforce required
- Pinch guard prevents operators' fingers being pinched
- Fine adjustment with 11 adjustment positions