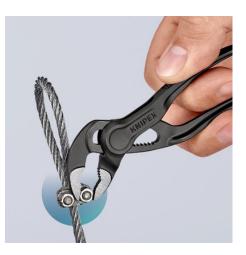

#### **KNIPEX Cobra® XS**

Pipe Wrench and Water Pump Pliers

DIN ISO 8976

- Optimum accessibility, even in confined spaces: particularly compact design, very slim head
- One-handed fine adjustment by pushing for the simplest adjustment to different workpiece sizes
- Gripping capacity Ø 28 mm, width across flats up to 24 mm at only 100 mm length
- Box joint: high quality and durability provided by dual guide
- Gripping surfaces with special hardened teeth, teeth hardness approx. 61 HRC: high wear resistance and stable gripping
- Self-locking on pipes and nuts: no slipping on the workpiece and low handforce required
- Pinch guard prevents operators' fingers being pinched
- Fine adjustment with 11 adjustment positions