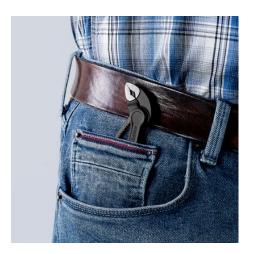

#### **KNIPEX Cobra® XS**

Pipe Wrench and Water Pump Pliers

DIN ISO 8976

- Optimum accessibility, even in confined spaces: particularly compact design, very slim head
- One-handed fine adjustment by pushing for the simplest adjustment to different workpiece sizes
- Gripping capacity Ø 28 mm, width across flats up to 24 mm at only 100 mm length
- Box joint: high quality and durability provided by dual guide
- Gripping surfaces with special hardened teeth, teeth hardness approx. 61 HRC: high wear resistance and stable gripping
- Self-locking on pipes and nuts: no slipping on the workpiece and low handforce required
- Pinch guard prevents operators' fingers being pinched
- Fine adjustment with 11 adjustment positions