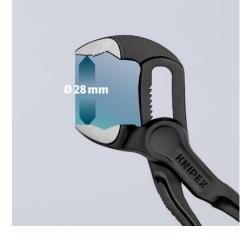

#### **KNIPEX Cobra® XS**

Pipe Wrench and Water Pump Pliers

DIN ISO 8976

- Optimum accessibility, even in confined spaces: particularly compact design, very slim head
- One-handed fine adjustment by pushing for the simplest adjustment to different workpiece sizes
- Gripping capacity Ø 28 mm, width across flats up to 24 mm at only 100 mm length
- Box joint: high quality and durability provided by dual guide
- Gripping surfaces with special hardened teeth, teeth hardness approx. 61 HRC: high wear resistance and stable gripping
- Self-locking on pipes and nuts: no slipping on the workpiece and low handforce required
- Pinch guard prevents operators' fingers being pinched
- Fine adjustment with 11 adjustment positions

#### General

| General                         |                         |
|---------------------------------|-------------------------|
| Article No.                     | 87 00 100 BK            |
| EAN                             | 4003773085843           |
| Pliers                          | grey atramentized       |
| Head                            | polished                |
| Handles                         | embossed, rough surface |
| Weight                          | 87 g                    |
| Dimensions                      | 100 x 30 x 10 mm        |
| Standard                        | DIN ISO 8976            |
| REACH compliant                 | does not contain SVHC   |
| RoHS compliant                  | not applicable          |
| Technical details               |                         |
| Adjustment positions            | 11                      |
| Kapazität für Rohre (Zoll)      | Ø 1 Inch                |
| Capacities for nuts             | 24 mm                   |
| Capacities for pipes (diameter) | Ø 28 mm                 |