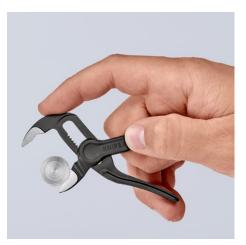

#### **KNIPEX Cobra® XS**

Pipe Wrench and Water Pump Pliers

DIN ISO 8976

- Optimum accessibility, even in confined spaces: particularly compact design, very slim head
- One-handed fine adjustment by pushing for the simplest adjustment to different workpiece sizes
- Gripping capacity Ø 28 mm, width across flats up to 24 mm at only 100 mm length
- Box joint: high quality and durability provided by dual guide
- Gripping surfaces with special hardened teeth, teeth hardness approx. 61 HRC: high wear resistance and stable gripping
- Self-locking on pipes and nuts: no slipping on the workpiece and low handforce required
- Pinch guard prevents operators' fingers being pinched
- Fine adjustment with 11 adjustment positions

#### General

| General                         |                         |
|---------------------------------|-------------------------|
| Article No.                     | 87 00 100 BK            |
| EAN                             | 4003773085843           |
| Pliers                          | grey atramentized       |
| Head                            | polished                |
| Handles                         | embossed, rough surface |
| Weight                          | 87 g                    |
| Dimensions                      | 100 x 30 x 10 mm        |
| Standard                        | DIN ISO 8976            |
| REACH compliant                 | does not contain SVHC   |
| RoHS compliant                  | not applicable          |
| Technical details               |                         |
| Adjustment positions            | 11                      |
| Kapazität für Rohre (Zoll)      | Ø 1 Inch                |
| Capacities for nuts             | 24 mm                   |
| Capacities for pipes (diameter) | Ø 28 mm                 |