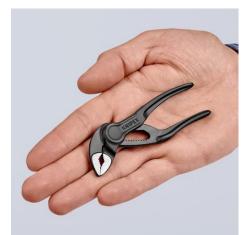

#### **KNIPEX Cobra® XS**

Pipe Wrench and Water Pump Pliers

DIN ISO 8976

- Optimum accessibility, even in confined spaces: particularly compact design, very slim head
- One-handed fine adjustment by pushing for the simplest adjustment to different workpiece sizes
- Gripping capacity Ø 28 mm, width across flats up to 24 mm at only 100 mm length
- Box joint: high quality and durability provided by dual guide
- Gripping surfaces with special hardened teeth, teeth hardness approx. 61 HRC: high wear resistance and stable gripping
- Self-locking on pipes and nuts: no slipping on the workpiece and low handforce required
- Pinch guard prevents operators' fingers being pinched
- Fine adjustment with 11 adjustment positions

#### General

| General                         |                         |
|---------------------------------|-------------------------|
| Article No.                     | 87 00 100 BK            |
| EAN                             | 4003773085843           |
| Pliers                          | grey atramentized       |
| Head                            | polished                |
| Handles                         | embossed, rough surface |
| Weight                          | 87 g                    |
| Dimensions                      | 100 x 30 x 10 mm        |
| Standard                        | DIN ISO 8976            |
| REACH compliant                 | does not contain SVHC   |
| RoHS compliant                  | not applicable          |
| Technical details               |                         |
| Adjustment positions            | 11                      |
| Kapazität für Rohre (Zoll)      | Ø 1 Inch                |
| Capacities for nuts             | 24 mm                   |
| Capacities for pipes (diameter) | Ø 28 mm                 |