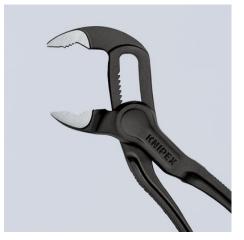

#### **KNIPEX Cobra® XS**

Pipe Wrench and Water Pump Pliers

DIN ISO 8976

- Optimum accessibility, even in confined spaces: particularly compact design, very slim head
- One-handed fine adjustment by pushing for the simplest adjustment to different workpiece sizes
- Gripping capacity Ø 28 mm, width across flats up to 24 mm at only 100 mm length
- Box joint: high quality and durability provided by dual guide
- Gripping surfaces with special hardened teeth, teeth hardness approx. 61 HRC: high wear resistance and stable gripping
- Self-locking on pipes and nuts: no slipping on the workpiece and low handforce required
- Pinch guard prevents operators' fingers being pinched
- Fine adjustment with 11 adjustment positions

#### General

| General                         |                         |
|---------------------------------|-------------------------|
| Article No.                     | 87 00 100 BK            |
| EAN                             | 4003773085843           |
| Pliers                          | grey atramentized       |
| Head                            | polished                |
| Handles                         | embossed, rough surface |
| Weight                          | 87 g                    |
| Dimensions                      | 100 x 30 x 10 mm        |
| Standard                        | DIN ISO 8976            |
| REACH compliant                 | does not contain SVHC   |
| RoHS compliant                  | not applicable          |
| Technical details               |                         |
| Adjustment positions            | 11                      |
| Kapazität für Rohre (Zoll)      | Ø 1 Inch                |
| Capacities for nuts             | 24 mm                   |
| Capacities for pipes (diameter) | Ø 28 mm                 |

# KNIPEX Quality – Made in Germany

Self-locking and durable – all part of genuine KNIPEX water pump pliers