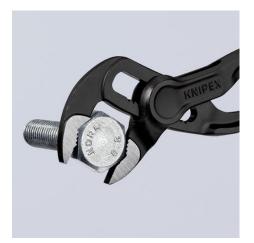

#### **KNIPEX Cobra® XS**

Pipe Wrench and Water Pump Pliers

DIN ISO 8976

- Optimum accessibility, even in confined spaces: particularly compact design, very slim head
- One-handed fine adjustment by pushing for the simplest adjustment to different workpiece sizes
- Gripping capacity Ø 28 mm, width across flats up to 24 mm at only 100 mm length
- Box joint: high quality and durability provided by dual guide
- Gripping surfaces with special hardened teeth, teeth hardness approx. 61 HRC: high wear resistance and stable gripping
- Self-locking on pipes and nuts: no slipping on the workpiece and low handforce required
- Pinch guard prevents operators' fingers being pinched
- Fine adjustment with 11 adjustment positions

#### General

| General                         |                         |
|---------------------------------|-------------------------|
| Article No.                     | 87 00 100 BK            |
| EAN                             | 4003773085843           |
| Pliers                          | grey atramentized       |
| Head                            | polished                |
| Handles                         | embossed, rough surface |
| Weight                          | 87 g                    |
| Dimensions                      | 100 x 30 x 10 mm        |
| Standard                        | DIN ISO 8976            |
| REACH compliant                 | does not contain SVHC   |
| RoHS compliant                  | not applicable          |
| Technical details               |                         |
| Adjustment positions            | 11                      |
| Kapazität für Rohre (Zoll)      | Ø 1 Inch                |
| Capacities for nuts             | 24 mm                   |
| Capacities for pipes (diameter) | Ø 28 mm                 |