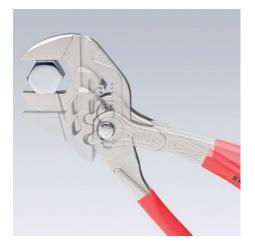

### **Pliers Wrench**

Pliers and a wrench in a single tool

- Replaces the need for sets of metric and imperial spanners
- Smooth jaws for damage free installation of plated fittings working directly on chrome!
- Pliers with tether attachment point for mounting a fall protection system
- Great for gripping, holding, pressing and bending workpieces
- Zero backlash jaw pressure prevents damage to edges of sensitive components
- Fast adjustment by pushing a button directly on the workpiece
- No unintentional shift of the gripping jaws and no slipping of the joint
  Parallel jaws give a more solid grip; its design allows flexible
- adjustment of all widths up to the specified maximum size
  The ratchet type principle allows quick and easy tightening and
- The ratchet type principle allows quick and easy tightening and release of all bolted connections
- High lever transmission for strong gripping power