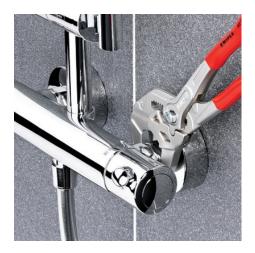

### **Pliers Wrench**

Pliers and a wrench in a single tool

- Replaces the need for sets of metric and imperial spanners
- Smooth jaws for damage free installation of plated fittings working directly on chrome!
- Pliers with tether attachment point for mounting a fall protection system
- Great for gripping, holding, pressing and bending workpieces
- Zero backlash jaw pressure prevents damage to edges of sensitive components
- Fast adjustment by pushing a button directly on the workpiece
- No unintentional shift of the gripping jaws and no slipping of the joint
  Parallel jaws give a more solid grip; its design allows flexible
- adjustment of all widths up to the specified maximum size
  The ratchet type principle allows quick and easy tightening and
- The ratchet type principle allows quick and easy tightening and release of all bolted connections
- High lever transmission for strong gripping power