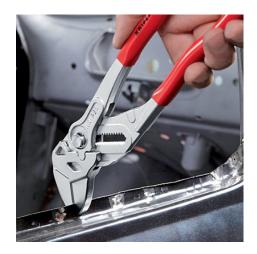

### **Pliers Wrench**

Pliers and a wrench in a single tool

- Replaces the need for sets of metric and imperial spanners
- Smooth jaws for damage free installation of plated fittings working directly on chrome!
- Pliers with tether attachment point for mounting a fall protection system
- Great for gripping, holding, pressing and bending workpieces
- Zero backlash jaw pressure prevents damage to edges of sensitive components
- Fast adjustment by pushing a button directly on the workpiece
- No unintentional shift of the gripping jaws and no slipping of the joint
  Parallel jaws give a more solid grip; its design allows flexible
- adjustment of all widths up to the specified maximum size
  The ratchet type principle allows quick and easy tightening and
- The ratchet type principle allows quick and easy tightening and release of all bolted connections
- High lever transmission for strong gripping power