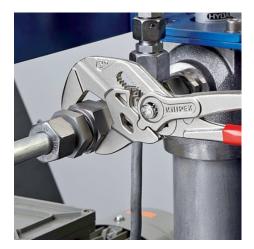

### **Pliers Wrench**

Pliers and a wrench in a single tool

- Replaces the need for sets of metric and imperial spanners
- Smooth jaws for damage free installation of plated fittings working directly on chrome!
- Pliers with tether attachment point for mounting a fall protection system
- Great for gripping, holding, pressing and bending workpieces
- Zero backlash jaw pressure prevents damage to edges of sensitive components
- Fast adjustment by pushing a button directly on the workpiece
- No unintentional shift of the gripping jaws and no slipping of the joint
  Parallel jaws give a more solid grip; its design allows flexible
- adjustment of all widths up to the specified maximum size
  The ratchet type principle allows quick and easy tightening and
- The ratchet type principle allows quick and easy tightening and release of all bolted connections
- High lever transmission for strong gripping power