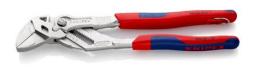

### **Pliers Wrench**

Pliers and a wrench in a single tool

- Replaces the need for sets of metric and imperial spanners
- Smooth jaws for damage free installation of plated fittings working directly on chrome!
- Pliers with tether attachment point for mounting a fall protection system
- Great for gripping, holding, pressing and bending workpieces
- Zero backlash jaw pressure prevents damage to edges of sensitive components
- Fast adjustment by pushing a button directly on the workpiece
- No unintentional shift of the gripping jaws and no slipping of the joint
  Parallel jaws give a more solid grip; its design allows flexible
- adjustment of all widths up to the specified maximum size
  The ratchet type principle allows quick and easy tightening and
- The ratchet type principle allows quick and easy tightening and release of all bolted connections
- High lever transmission for strong gripping power

#### You You

| 86 05 250 T BK                                                                        |
|---------------------------------------------------------------------------------------|
| 4003773080565                                                                         |
| chrome-plated                                                                         |
| chrome-plated                                                                         |
| with multi-component grips, with integrated tether attachment point for a tool tether |
| 610 g                                                                                 |
| 250 x 90 x 25 mm                                                                      |
| does not contain SVHC                                                                 |
| not applicable                                                                        |
|                                                                                       |
| 8.0 mm                                                                                |
| 14.0 mm                                                                               |
| 8.0 mm                                                                                |
| 19                                                                                    |
| Ø 1 3/4 Inch                                                                          |
| 46 mm                                                                                 |
|                                                                                       |