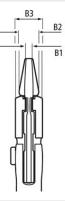

#### You You

| 86 05 250 T BK                                                                        |
|---------------------------------------------------------------------------------------|
| 4003773080565                                                                         |
| chrome-plated                                                                         |
| chrome-plated                                                                         |
| with multi-component grips, with integrated tether attachment point for a tool tether |
| 610 g                                                                                 |
| 250 x 90 x 25 mm                                                                      |
| does not contain SVHC                                                                 |
| not applicable                                                                        |
|                                                                                       |
| 8.0 mm                                                                                |
| 14.0 mm                                                                               |
| 8.0 mm                                                                                |
| 19                                                                                    |
| Ø 1 3/4 Inch                                                                          |
| 46 mm                                                                                 |
|                                                                                       |