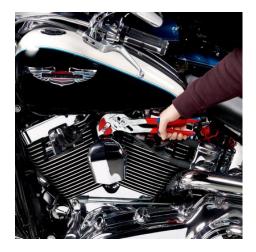

#### **Pliers Wrench**

Pliers and a wrench in a single tool

- Replaces the need for sets of metric and imperial spanners
- Smooth jaws for damage free installation of plated fittings working directly on chrome!
- Great for gripping, holding, pressing and bending workpieces
- Zero backlash jaw pressure prevents damage to edges of sensitive components
- Fast adjustment by pushing a button directly on the workpiece
- No unintentional shift of the gripping jaws and no slipping of the joint
- Parallel jaws give a more solid grip, its design allows flexible adjustment of all widths up to the specified maximum size
- The ratchet type principle allows quick and easy tightening and release of all bolted connections
- High lever transmission for strong gripping power