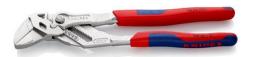

#### **Pliers Wrench**

Pliers and a wrench in a single tool

- Replaces the need for sets of metric and imperial spanners
- Smooth jaws for damage free installation of plated fittings working directly on chrome!
- Great for gripping, holding, pressing and bending workpieces
- Zero backlash jaw pressure prevents damage to edges of sensitive components
- Fast adjustment by pushing a button directly on the workpiece
- No unintentional shift of the gripping jaws and no slipping of the joint
- Parallel jaws give a more solid grip, its design allows flexible adjustment of all widths up to the specified maximum size
- The ratchet type principle allows quick and easy tightening and release of all bolted connections
- High lever transmission for strong gripping power

| General         |                            |
|-----------------|----------------------------|
| Article No.     | 86 05 250 SB               |
| EAN             | 4003773052029              |
| Pliers          | chrome-plated              |
| Head            | chrome-plated              |
| Handles         | with multi-component grips |
| Weight          | 515 g                      |
| Dimensions      | 250 x 85 x 22 mm           |
| REACH compliant | does not contain SVHC      |
| RoHS compliant  | not applicable             |