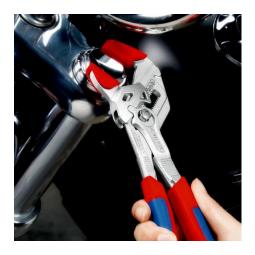

#### **Pliers Wrench**

Pliers and a wrench in a single tool

- Replaces the need for sets of metric and imperial spanners
- Smooth jaws for damage free installation of plated fittings working directly on chrome!
- Great for gripping, holding, pressing and bending workpieces
- Zero backlash jaw pressure prevents damage to edges of sensitive components
- Fast adjustment by pushing a button directly on the workpiece
- No unintentional shift of the gripping jaws and no slipping of the joint
- Parallel jaws give a more solid grip, its design allows flexible adjustment of all widths up to the specified maximum size
- The ratchet type principle allows quick and easy tightening and release of all bolted connections
- High lever transmission for strong gripping power