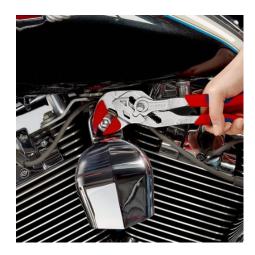

#### **Pliers Wrench**

Pliers and a wrench in a single tool

- Replaces the need for sets of metric and imperial spanners
- Smooth jaws for damage free installation of plated fittings working directly on chrome!
- Great for gripping, holding, pressing and bending workpieces
- Zero backlash jaw pressure prevents damage to edges of sensitive components
- Fast adjustment by pushing a button directly on the workpiece
- No unintentional shift of the gripping jaws and no slipping of the joint
- Parallel jaws give a more solid grip, its design allows flexible adjustment of all widths up to the specified maximum size
- The ratchet type principle allows quick and easy tightening and release of all bolted connections
- High lever transmission for strong gripping power