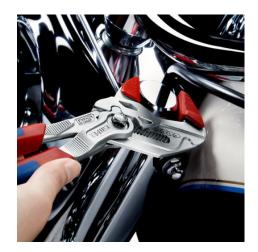

#### **Pliers Wrench**

Pliers and a wrench in a single tool

- Replaces the need for sets of metric and imperial spanners
- Smooth jaws for damage free installation of plated fittings working directly on chrome!
- Great for gripping, holding, pressing and bending workpieces
- Zero backlash jaw pressure prevents damage to edges of sensitive components
- Fast adjustment by pushing a button directly on the workpiece
- No unintentional shift of the gripping jaws and no slipping of the joint
- Parallel jaws give a more solid grip, its design allows flexible adjustment of all widths up to the specified maximum size
- The ratchet type principle allows quick and easy tightening and release of all bolted connections
- High lever transmission for strong gripping power