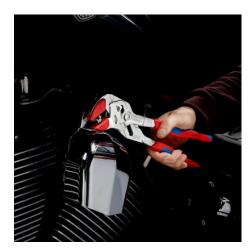

#### **Pliers Wrench**

Pliers and a wrench in a single tool

- Replaces the need for sets of metric and imperial spanners
- Smooth jaws for damage free installation of plated fittings working directly on chrome!
- Great for gripping, holding, pressing and bending workpieces
- Zero backlash jaw pressure prevents damage to edges of sensitive components
- Fast adjustment by pushing a button directly on the workpiece
- No unintentional shift of the gripping jaws and no slipping of the joint
- Parallel jaws give a more solid grip, its design allows flexible adjustment of all widths up to the specified maximum size
- The ratchet type principle allows quick and easy tightening and release of all bolted connections
- High lever transmission for strong gripping power