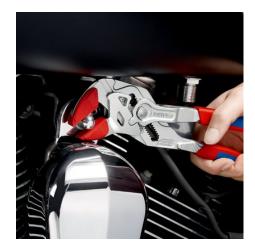

#### **Pliers Wrench**

Pliers and a wrench in a single tool

- Replaces the need for sets of metric and imperial spanners
- Smooth jaws for damage free installation of plated fittings working directly on chrome!
- Great for gripping, holding, pressing and bending workpieces
- Zero backlash jaw pressure prevents damage to edges of sensitive components
- Fast adjustment by pushing a button directly on the workpiece
- No unintentional shift of the gripping jaws and no slipping of the joint
- Parallel jaws give a more solid grip, its design allows flexible adjustment of all widths up to the specified maximum size
- The ratchet type principle allows quick and easy tightening and release of all bolted connections
- High lever transmission for strong gripping power