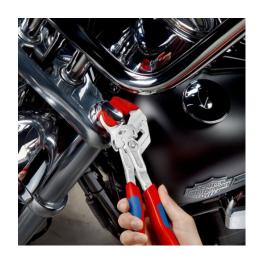

#### **Pliers Wrench**

Pliers and a wrench in a single tool

- Replaces the need for sets of metric and imperial spanners
- Smooth jaws for damage free installation of plated fittings working directly on chrome!
- Great for gripping, holding, pressing and bending workpieces
- Zero backlash jaw pressure prevents damage to edges of sensitive components
- Fast adjustment by pushing a button directly on the workpiece
- No unintentional shift of the gripping jaws and no slipping of the joint
- Parallel jaws give a more solid grip, its design allows flexible adjustment of all widths up to the specified maximum size
- The ratchet type principle allows quick and easy tightening and release of all bolted connections
- High lever transmission for strong gripping power