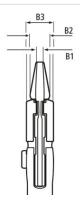

| Technical details          |          |
|----------------------------|----------|
| Jaw thickness (joint) (B2) | 8.0 mm   |
| Joint thickness (B3)       | 14.0 mm  |
| Tips thickness (B1)        | 8.0 mm   |
| Adjustment positions       | 19       |
| Capacities for nuts        | Ø 2 Inch |
| Capacities for nuts        | 52 mm    |