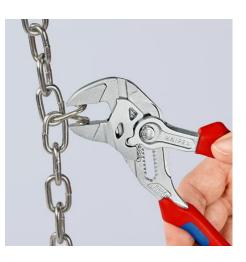

### **Pliers Wrench**

Pliers and a wrench in a single tool

- Replaces the need for sets of metric and imperial spanners
- Smooth jaws for damage free installation of plated fittings working directly on chrome!
- Great for gripping, holding, pressing and bending workpieces
- Zero backlash jaw pressure prevents damage to edges of sensitive components
- Fast adjustment by pushing a button directly on the workpiece
- No unintentional shift of the gripping jaws and no slipping of the joint
- Parallel jaws give a more solid grip; its design allows flexible adjustment of all widths up to the specified maximum size
  The ratchet type principle allows quick and easy tightening ar
- The ratchet type principle allows quick and easy tightening and release of all bolted connections
- High lever transmission for strong gripping power