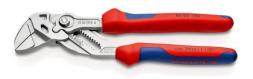

### **Pliers Wrench**

Pliers and a wrench in a single tool

- Replaces the need for sets of metric and imperial spanners
- Smooth jaws for damage free installation of plated fittings working directly on chrome!
- Great for gripping, holding, pressing and bending workpieces
- Zero backlash jaw pressure prevents damage to edges of sensitive components
- Fast adjustment by pushing a button directly on the workpiece
- No unintentional shift of the gripping jaws and no slipping of the joint
- Parallel jaws give a more solid grip; its design allows flexible adjustment of all widths up to the specified maximum size
  The ratchet type principle allows quick and easy tightening ar
- The ratchet type principle allows quick and easy tightening and release of all bolted connections
- High lever transmission for strong gripping power