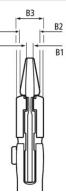

### General

| 86 05 180                  |  |
|----------------------------|--|
| 4003773047162              |  |
| chrome-plated              |  |
| chrome-plated              |  |
| with multi-component grips |  |
| 260 g                      |  |
| 180 x 55 x 20 mm           |  |
| does not contain SVHC      |  |
| not applicable             |  |
| Technical details          |  |
| 8.0 mm                     |  |
| 12.0 mm                    |  |
| 5.0 mm                     |  |
| 15                         |  |
| Ø 1 1/2 Inch               |  |
| 40 mm                      |  |
|                            |  |