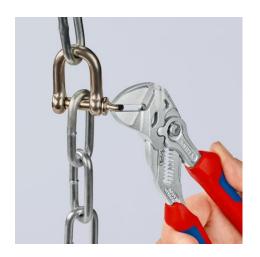

### **Pliers Wrench**

Pliers and a wrench in a single tool

- Replaces the need for sets of metric and imperial spanners
- Smooth jaws for damage free installation of plated fittings working directly on chrome!
- Great for gripping, holding, pressing and bending workpieces
- Zero backlash jaw pressure prevents damage to edges of sensitive components
- Fast adjustment by pushing a button directly on the workpiece
- No unintentional shift of the gripping jaws and no slipping of the joint
- Parallel jaws give a more solid grip; its design allows flexible adjustment of all widths up to the specified maximum size
  The ratchet type principle allows quick and easy tightening ar
- The ratchet type principle allows quick and easy tightening and release of all bolted connections
- High lever transmission for strong gripping power