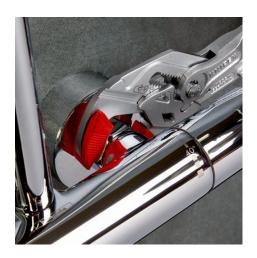

#### **Pliers Wrench**

Pliers and a wrench in a single tool

- You Tube

- Replaces the need for sets of metric and imperial spanners
- Smooth jaws for damage free installation of plated fittings working directly on chrome!
- Great for gripping, holding, pressing and bending workpieces
- Zero backlash jaw pressure prevents damage to edges of sensitive components
- Fast adjustment by pushing a button directly on the workpiece
- No unintentional shift of the gripping jaws and no slipping of the joint
- Parallel jaws give a more solid grip, its design allows flexible adjustment of all widths up to the specified maximum size
- The ratchet type principle allows quick and easy tightening and release of all bolted connections
- High lever transmission for strong gripping power

# **KNIPEX** Quality – Made in Germany

Fast adjustment at the touch of a button

Working on plated fittings without damage of the surface