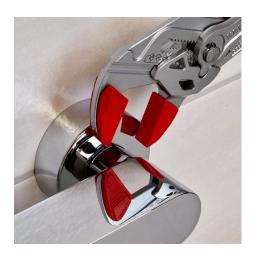

#### **Pliers Wrench**

Pliers and a wrench in a single tool

- You Tube

- Replaces the need for sets of metric and imperial spanners
- Smooth jaws for damage free installation of plated fittings working directly on chrome!
- Great for gripping, holding, pressing and bending workpieces
- Zero backlash jaw pressure prevents damage to edges of sensitive components
- Fast adjustment by pushing a button directly on the workpiece
- No unintentional shift of the gripping jaws and no slipping of the joint
- Parallel jaws give a more solid grip, its design allows flexible adjustment of all widths up to the specified maximum size
- The ratchet type principle allows quick and easy tightening and release of all bolted connections
- High lever transmission for strong gripping power

# **KNIPEX** Quality – Made in Germany

Fast adjustment at the touch of a button

Working on plated fittings without damage of the surface