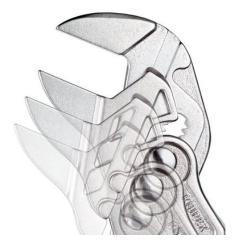

#### **Pliers Wrench**

Pliers and a wrench in a single tool

- You Tube

- Replaces the need for sets of metric and imperial spanners
- Smooth jaws for damage free installation of plated fittings working directly on chrome!
- Great for gripping, holding, pressing and bending workpieces
- Zero backlash jaw pressure prevents damage to edges of sensitive components
- Fast adjustment by pushing a button directly on the workpiece
- No unintentional shift of the gripping jaws and no slipping of the joint
- Parallel jaws give a more solid grip, its design allows flexible adjustment of all widths up to the specified maximum size
- The ratchet type principle allows quick and easy tightening and release of all bolted connections
- High lever transmission for strong gripping power

# **KNIPEX** Quality – Made in Germany

Fast adjustment at the touch of a button

Working on plated fittings without damage of the surface