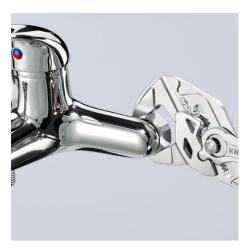

#### **Pliers Wrench**

Pliers and a wrench in a single tool

- You Tube

- Replaces the need for sets of metric and imperial spanners
- Smooth jaws for damage free installation of plated fittings working directly on chrome!
- Great for gripping, holding, pressing and bending workpieces
- Zero backlash jaw pressure prevents damage to edges of sensitive components
- Fast adjustment by pushing a button directly on the workpiece
- No unintentional shift of the gripping jaws and no slipping of the joint
- Parallel jaws give a more solid grip, its design allows flexible adjustment of all widths up to the specified maximum size
- The ratchet type principle allows quick and easy tightening and release of all bolted connections
- High lever transmission for strong gripping power

# **KNIPEX** Quality – Made in Germany

Fast adjustment at the touch of a button

Working on plated fittings without damage of the surface