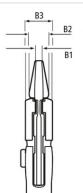

| Technical details          |          |
|----------------------------|----------|
| Jaw thickness (joint) (B2) | 8.0 mm   |
| Joint thickness (B3)       | 14.0 mm  |
| Tips thickness (B1)        | 8.0 mm   |
| Adjustment positions       | 19       |
| Capacities for nuts        | Ø 2 Inch |
| Capacities for nuts        | 52 mm    |