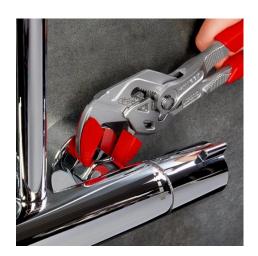

#### **Pliers Wrench**

Pliers and a wrench in a single tool

- You Tube

- Replaces the need for sets of metric and imperial spanners
- Smooth jaws for damage free installation of plated fittings working directly on chrome!
- Great for gripping, holding, pressing and bending workpieces
- Zero backlash jaw pressure prevents damage to edges of sensitive components
- Fast adjustment by pushing a button directly on the workpiece
- No unintentional shift of the gripping jaws and no slipping of the joint
- Parallel jaws give a more solid grip, its design allows flexible adjustment of all widths up to the specified maximum size
- The ratchet type principle allows quick and easy tightening and release of all bolted connections
- High lever transmission for strong gripping power

# **KNIPEX** Quality – Made in Germany

Fast adjustment at the touch of a button

Working on plated fittings without damage of the surface