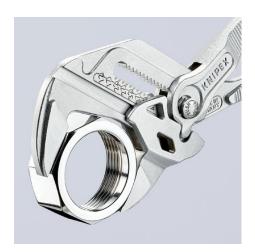

#### **Pliers Wrench**

Pliers and a wrench in a single tool

- You Tube

- Replaces the need for sets of metric and imperial spanners
- Smooth jaws for damage free installation of plated fittings working directly on chrome!
- Great for gripping, holding, pressing and bending workpieces
- Zero backlash jaw pressure prevents damage to edges of sensitive components
- Fast adjustment by pushing a button directly on the workpiece
- No unintentional shift of the gripping jaws and no slipping of the joint
- Parallel jaws give a more solid grip, its design allows flexible adjustment of all widths up to the specified maximum size
- The ratchet type principle allows quick and easy tightening and release of all bolted connections
- High lever transmission for strong gripping power

| Technical details          |          |
|----------------------------|----------|
| Jaw thickness (joint) (B2) | 8.0 mm   |
| Joint thickness (B3)       | 14.0 mm  |
| Tips thickness (B1)        | 8.0 mm   |
| Adjustment positions       | 19       |
| Capacities for nuts        | Ø 2 Inch |
| Capacities for nuts        | 52 mm    |