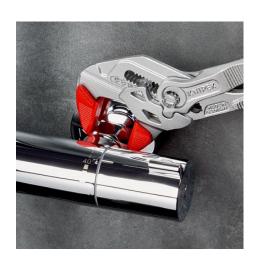

#### **Pliers Wrench**

Pliers and a wrench in a single tool

- You Tube

- Replaces the need for sets of metric and imperial spanners
- Smooth jaws for damage free installation of plated fittings working directly on chrome!
- Great for gripping, holding, pressing and bending workpieces
- Zero backlash jaw pressure prevents damage to edges of sensitive components
- Fast adjustment by pushing a button directly on the workpiece
- No unintentional shift of the gripping jaws and no slipping of the joint
- Parallel jaws give a more solid grip, its design allows flexible adjustment of all widths up to the specified maximum size
- The ratchet type principle allows quick and easy tightening and release of all bolted connections
- High lever transmission for strong gripping power

# **KNIPEX** Quality – Made in Germany

Fast adjustment at the touch of a button

Working on plated fittings without damage of the surface