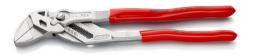

#### **Pliers Wrench**

Pliers and a wrench in a single tool

- You Tube

- Replaces the need for sets of metric and imperial spanners
- Smooth jaws for damage free installation of plated fittings working directly on chrome!
- Great for gripping, holding, pressing and bending workpieces
- Zero backlash jaw pressure prevents damage to edges of sensitive components
- Fast adjustment by pushing a button directly on the workpiece
- No unintentional shift of the gripping jaws and no slipping of the joint
- Parallel jaws give a more solid grip, its design allows flexible adjustment of all widths up to the specified maximum size
- The ratchet type principle allows quick and easy tightening and release of all bolted connections
- High lever transmission for strong gripping power