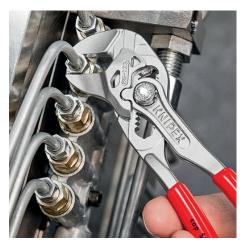

### Mini pliers wrench

Pliers and a wrench in a single tool

- Replaces the need for sets of metric and imperial spanners
- Smooth jaws for damage free installation of plated fittings working directly on chrome!
- Great for gripping, holding, pressing and bending workpieces
- Zero backlash jaw pressure prevents damage to edges of sensitive components
- Fast adjustment by pushing a button directly on the workpiece
- No unintentional shift of the gripping jaws and no slipping of the joint
- Parallel jaws give a more solid grip; its design allows flexible adjustment of all widths up to the specified maximum size
  The ratebat two principle allows guick and easy tightening and
- The ratchet type principle allows quick and easy tightening and release of all bolted connections
- High lever transmission for strong gripping power