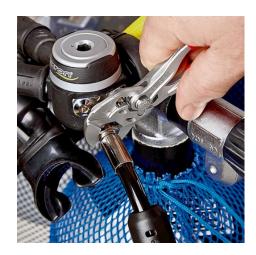

### Mini pliers wrench

Pliers and a wrench in a single tool

- Replaces the need for sets of metric and imperial spanners
- Smooth jaws for damage free installation of plated fittings working directly on chrome!
- Great for gripping, holding, pressing and bending workpieces
- Zero backlash jaw pressure prevents damage to edges of sensitive components
- Fast adjustment by pushing a button directly on the workpiece
- No unintentional shift of the gripping jaws and no slipping of the joint
- Parallel jaws give a more solid grip; its design allows flexible adjustment of all widths up to the specified maximum size
  The ratebat two principle allows guick and easy tightening and
- The ratchet type principle allows quick and easy tightening and release of all bolted connections
- High lever transmission for strong gripping power