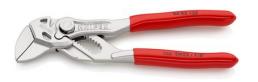

### Mini pliers wrench

Pliers and a wrench in a single tool

- Replaces the need for sets of metric and imperial spanners
- Smooth jaws for damage free installation of plated fittings working directly on chrome!
- Great for gripping, holding, pressing and bending workpieces
- Zero backlash jaw pressure prevents damage to edges of sensitive components
- Fast adjustment by pushing a button directly on the workpiece
- No unintentional shift of the gripping jaws and no slipping of the joint
- Parallel jaws give a more solid grip; its design allows flexible adjustment of all widths up to the specified maximum size
  The ratebat two principle allows guick and easy tightening and
- The ratchet type principle allows quick and easy tightening and release of all bolted connections
- High lever transmission for strong gripping power

#### General

| General                    |                       |
|----------------------------|-----------------------|
| Article No.                | 86 03 125 SB          |
| EAN                        | 4003773077688         |
| Pliers                     | chrome-plated         |
| Head                       | chrome-plated         |
| Handles                    | plastic coated        |
| Weight                     | 125 g                 |
| Dimensions                 | 125 x 85 x 20 mm      |
| REACH compliant            | does not contain SVHC |
| RoHS compliant             | not applicable        |
| Technical details          |                       |
| Jaw thickness (joint) (B2) | 5.0 mm                |
| Joint thickness (B3)       | 9.5 mm                |
| Tips thickness (B1)        | 3.0 mm                |
| Adjustment positions       | 11                    |
| Capacities for nuts        | Ø 7/8 Inch            |
| Capacities for nuts        | 23 mm                 |