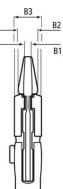

#### General

| General                    |                       |
|----------------------------|-----------------------|
| Article No.                | 86 03 125 SB          |
| EAN                        | 4003773077688         |
| Pliers                     | chrome-plated         |
| Head                       | chrome-plated         |
| Handles                    | plastic coated        |
| Weight                     | 125 g                 |
| Dimensions                 | 125 x 85 x 20 mm      |
| REACH compliant            | does not contain SVHC |
| RoHS compliant             | not applicable        |
| Technical details          |                       |
| Jaw thickness (joint) (B2) | 5.0 mm                |
| Joint thickness (B3)       | 9.5 mm                |
| Tips thickness (B1)        | 3.0 mm                |
| Adjustment positions       | 11                    |
| Capacities for nuts        | Ø 7/8 Inch            |
| Capacities for nuts        | 23 mm                 |