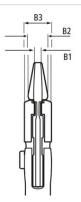

| Technical details          |          |
|----------------------------|----------|
| Jaw thickness (joint) (B2) | 8.0 mm   |
| Joint thickness (B3)       | 14.0 mm  |
| Tips thickness (B1)        | 8.0 mm   |
| Adjustment positions       | 19       |
| Capacities for nuts        | Ø 2 Inch |
| Capacities for nuts        | 52 mm    |