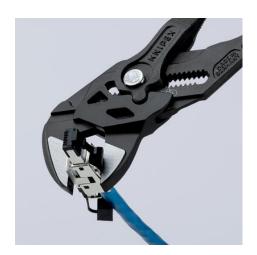

## **Pliers Wrenches**

Pliers and a wrench in a single tool

- Replaces the need for sets of metric and imperial spanners
- Smooth jaws for damage free installation of plated fittings working directly on chrome!
- With scaling for presetting the width apart from the workpiece
- Great for gripping, holding, pressing and bending workpieces
- Zero backlash jaw pressure prevents damage to edges of sensitive components
- Fast adjustment by pushing a button directly on the workpiece
- No unintentional shift of the gripping jaws and no slipping of the joint
- Parallel jaws give a more solid grip; its design allows flexible adjustment of all widths up to the specified maximum size
- The ratchet type principle allows quick and easy tightening and release of all bolted connections