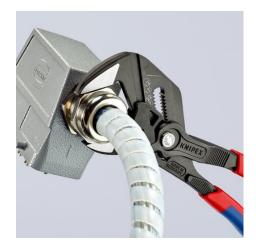

## **Pliers Wrenches**

Pliers and a wrench in a single tool

- Replaces the need for sets of metric and imperial spanners
- Smooth jaws for damage free installation of plated fittings working directly on chrome!
- With scaling for presetting the width apart from the workpiece
- Great for gripping, holding, pressing and bending workpieces
- Zero backlash jaw pressure prevents damage to edges of sensitive components
- Fast adjustment by pushing a button directly on the workpiece
- No unintentional shift of the gripping jaws and no slipping of the joint
- Parallel jaws give a more solid grip; its design allows flexible adjustment of all widths up to the specified maximum size
- The ratchet type principle allows quick and easy tightening and release of all bolted connections