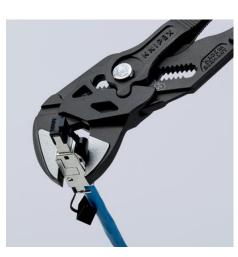

## **Pliers Wrenches**

Pliers and a wrench in a single tool

- Replaces the need for sets of metric and imperial spanners
- Smooth jaws for damage free installation of plated fittings working directly on chrome!
- With scaling for presetting the width apart from the workpiece
- Great for gripping, holding, pressing and bending workpieces
- Zero backlash jaw pressure prevents damage to edges of sensitive components
- Fast adjustment by pushing a button directly on the workpiece
- No unintentional shift of the gripping jaws and no slipping of the joint
- Parallel jaws give a more solid grip; its design allows flexible adjustment of all widths up to the specified maximum size
- The ratchet type principle allows quick and easy tightening and release of all bolted connections