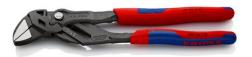

## **Pliers Wrenches**

Pliers and a wrench in a single tool

- Replaces the need for sets of metric and imperial spanners
- Smooth jaws for damage free installation of plated fittings working directly on chrome!
- With scaling for presetting the width apart from the workpiece
- Great for gripping, holding, pressing and bending workpieces
- Zero backlash jaw pressure prevents damage to edges of sensitive components
- Fast adjustment by pushing a button directly on the workpiece
- No unintentional shift of the gripping jaws and no slipping of the joint
- Parallel jaws give a more solid grip; its design allows flexible adjustment of all widths up to the specified maximum size
- The ratchet type principle allows quick and easy tightening and release of all bolted connections