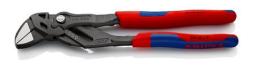

## **Pliers Wrench**

Pliers and a wrench in a single tool

- Replaces the need for sets of metric and imperial spanners
- Smooth jaws for damage free installation of plated fittings working directly on chrome!
- Great for gripping, holding, pressing and bending workpieces
- Zero backlash jaw pressure prevents damage to edges of sensitive components
- Fast adjustment by pushing a button directly on the workpiece
- No unintentional shift of the gripping jaws and no slipping of the joint
- Parallel jaws give a more solid grip; its design allows flexible adjustment of all widths up to the specified maximum size
  The ratchet type principle allows guick and easy tightening ar
- The ratchet type principle allows quick and easy tightening and release of all bolted connections