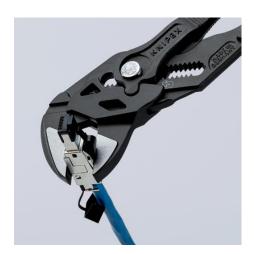

## **Pliers Wrench**

Pliers and a wrench in a single tool

- Replaces the need for sets of metric and imperial spanners
- Smooth jaws for damage free installation of plated fittings working directly on chrome!
- Great for gripping, holding, pressing and bending workpieces
- Zero backlash jaw pressure prevents damage to edges of sensitive components
- Fast adjustment by pushing a button directly on the workpiece
- No unintentional shift of the gripping jaws and no slipping of the joint
- Parallel jaws give a more solid grip; its design allows flexible adjustment of all widths up to the specified maximum size
  The ratchet type principle allows guick and easy tightening ar
- The ratchet type principle allows quick and easy tightening and release of all bolted connections