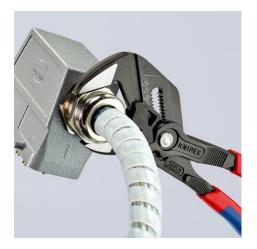

## **Pliers Wrench**

Pliers and a wrench in a single tool

- Replaces the need for sets of metric and imperial spanners
- Smooth jaws for damage free installation of plated fittings working directly on chrome!
- Great for gripping, holding, pressing and bending workpieces
- Zero backlash jaw pressure prevents damage to edges of sensitive components
- Fast adjustment by pushing a button directly on the workpiece
- No unintentional shift of the gripping jaws and no slipping of the joint
- Parallel jaws give a more solid grip; its design allows flexible adjustment of all widths up to the specified maximum size
  The ratchet type principle allows guick and easy tightening ar
- The ratchet type principle allows quick and easy tightening and release of all bolted connections