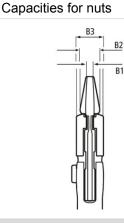

### General

| General                    |                            |
|----------------------------|----------------------------|
| Article No.                | 86 02 250 SB               |
| EAN                        | 4003773082644              |
| Pliers                     | grey atramentized          |
| Head                       | polished                   |
| Handles                    | with multi-component grips |
| Weight                     | 505 g                      |
| Dimensions                 | 250 x 85 x 20 mm           |
| REACH compliant            | does not contain SVHC      |
| RoHS compliant             | not applicable             |
| Technical details          |                            |
| Jaw thickness (joint) (B2) | 8.0 mm                     |
| Joint thickness (B3)       | 14.0 mm                    |
| Tips thickness (B1)        | 8.0 mm                     |
| Adjustment positions       | 19                         |
| Capacities for nuts        | Ø 2 Inch                   |
|                            |                            |