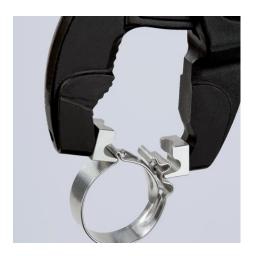

## 85 59 250 C

Spare parts assortment grip inserts, for 85 51 180 C / 85 51 250 C

- To open and close Click clamps
- Rotating jaw inserts for the safe actuation of clamps in any position
- Good leverage which allows clamps to be opened and closed again
- comfortably and easily without a great deal of effort
  For easy working on fuel hoses, vacuum pipes and suction nozzles and many other applications
- Additional function: detach hoses gently using the serrated jaw
- Slim head design; narrow head width, rotating grip inserts make this an ideal tool, especially in confined areas