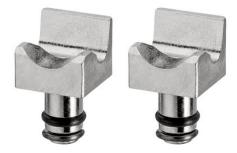

## 85 59 250 C

Spare parts assortment grip inserts, for 85 51 180 C / 85 51 250 C

- To open and close Click clamps
- Rotating jaw inserts for the safe actuation of clamps in any position
- Good leverage which allows clamps to be opened and closed again
- comfortably and easily without a great deal of effort
  For easy working on fuel hoses, vacuum pipes and suction nozzles and many other applications
- Additional function: detach hoses gently using the serrated jaw
- Slim head design; narrow head width, rotating grip inserts make this an ideal tool, especially in confined areas

## General

| Article No.     | 85 59 250 C           |
|-----------------|-----------------------|
| EAN             | 4003773078999         |
| Weight          | 20 g                  |
| Dimensions      | 8 x 8 mm              |
| REACH compliant | does not contain SVHC |
| RoHS compliant  | not applicable        |