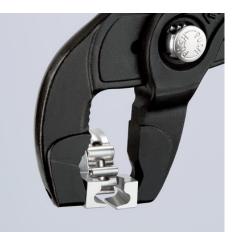

## 85 59 250 C

Spare parts assortment grip inserts, for 85 51 180 C / 85 51 250 C

- To open and close Click clamps
- Rotating jaw inserts for the safe actuation of clamps in any position
- Good leverage which allows clamps to be opened and closed again
- comfortably and easily without a great deal of effort
  For easy working on fuel hoses, vacuum pipes and suction nozzles and many other applications
- Additional function: detach hoses gently using the serrated jaw
- Slim head design; narrow head width, rotating grip inserts make this an ideal tool, especially in confined areas