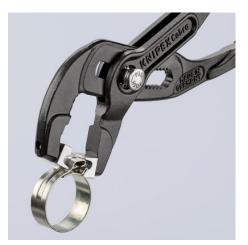

## 85 59 250 C

Spare parts assortment grip inserts, for 85 51 180 C / 85 51 250 C

- To open and close Click clamps
- Rotating jaw inserts for the safe actuation of clamps in any position
- Good leverage which allows clamps to be opened and closed again
- comfortably and easily without a great deal of effort
  For easy working on fuel hoses, vacuum pipes and suction nozzles and many other applications
- Additional function: detach hoses gently using the serrated jaw
- Slim head design; narrow head width, rotating grip inserts make this an ideal tool, especially in confined areas