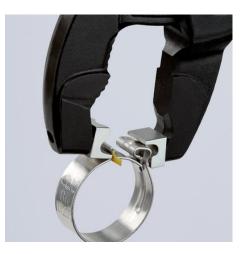

## 85 59 250 C

Spare parts assortment grip inserts, for 85 51 180 C / 85 51 250 C

- To open and close Click clamps
- Rotating jaw inserts for the safe actuation of clamps in any position
- Good leverage which allows clamps to be opened and closed again
- comfortably and easily without a great deal of effort
  For easy working on fuel hoses, vacuum pipes and suction nozzles and many other applications
- Additional function: detach hoses gently using the serrated jaw
- Slim head design; narrow head width, rotating grip inserts make this an ideal tool, especially in confined areas