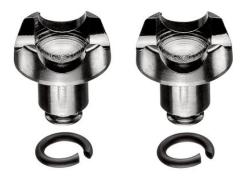

## Spare parts assortment grip inserts, for 85 51 250 A / 85 51 250 AF

- Rotating, universal grip inserts for reliably gripping the clamps in all positions
- Jaw inserts can also be rotated under load
- Extremely good leverage which allows clamps to be opened easily without great effort
- Slim head design; narrow head width, rotating grip inserts make this an ideal tool, especially in confined areas
- Additional function: detach hoses gently using the serrated jaw