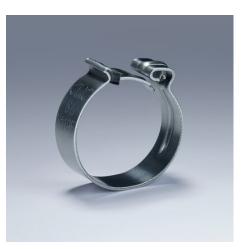

#### **Hose Clamp Pliers**

For Click clamps

- To open and close Click clamps
- Rotating jaw inserts for the safe actuation of clamps in any position
- Good leverage which allows clamps to be opened and closed again comfortably and easily without a great deal of effort
- For easy working on fuel hoses, vacuum pipes and suction nozzles and many other applications
- Additional function: detach hoses gently using the serrated jaw
- Slim head design; narrow head width, rotating grip inserts make this an ideal tool, especially in confined areas