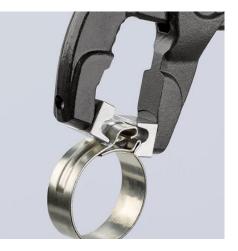

#### **Hose Clamp Pliers**

For Click clamps

- To open and close Click clamps
- Rotating jaw inserts for the safe actuation of clamps in any position
- Good leverage which allows clamps to be opened and closed again comfortably and easily without a great deal of effort
- For easy working on fuel hoses, vacuum pipes and suction nozzles and many other applications
- Additional function: detach hoses gently using the serrated jaw
- Slim head design; narrow head width, rotating grip inserts make this an ideal tool, especially in confined areas

# KNIPEX Quality – Made in Germany

Serrated gripping jaws for easy loosening of tight hoses