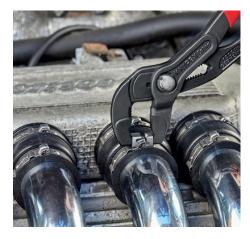

#### **Hose Clamp Pliers**

For Click clamps

- To open and close Click clamps
- Rotating jaw inserts for the safe actuation of clamps in any position
- Good leverage which allows clamps to be opened and closed again comfortably and easily without a great deal of effort
- For easy working on fuel hoses, vacuum pipes and suction nozzles and many other applications
- Additional function: detach hoses gently using the serrated jaw
- Slim head design; narrow head width, rotating grip inserts make this an ideal tool, especially in confined areas