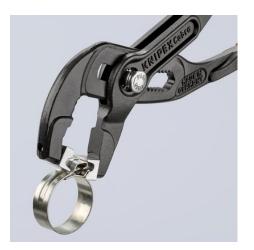

# KNIPEX Quality – Made in Germany

Serrated gripping jaws for easy loosening of tight hoses