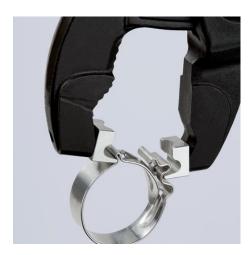

#### **Hose Clamp Pliers**

For Click clamps

- To open and close Click clamps
- Rotating jaw inserts for the safe actuation of clamps in any position
- Good leverage which allows clamps to be opened and closed again comfortably and easily without a great deal of effort
- For easy working on fuel hoses, vacuum pipes and suction nozzles and many other applications
- Additional function: detach hoses gently using the serrated jaw
- Slim head design; narrow head width, rotating grip inserts make this an ideal tool, especially in confined areas