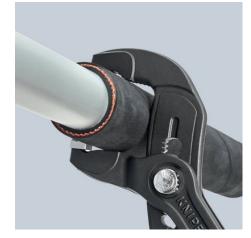

# KNIPEX Quality – Made in Germany

Serrated gripping jaws for easy loosening of tight hoses