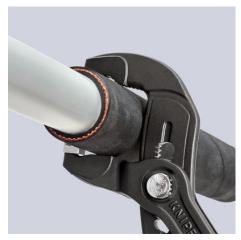

#### **Hose Clamp Pliers**

For Click clamps

- To open and close Click clamps
- Rotating jaw inserts for the safe actuation of clamps in any position
- Good leverage which allows clamps to be opened and closed again comfortably and easily without a great deal of effort
- For easy working on fuel hoses, vacuum pipes and suction nozzles and many other applications
- Additional function: detach hoses gently using the serrated jaw
- Slim head design; narrow head width, rotating grip inserts make this an ideal tool, especially in confined areas

# KNIPEX Quality – Made in Germany

Serrated gripping jaws for easy loosening of tight hoses