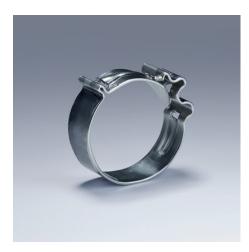

#### **Hose Clamp Pliers**

For Click clamps

- To open and close Click clamps
- Rotating jaw inserts for the safe actuation of clamps in any position
- Good leverage which allows clamps to be opened and closed again comfortably and easily without a great deal of effort
- For easy working on fuel hoses, vacuum pipes and suction nozzles and many other applications
- Additional function: detach hoses gently using the serrated jaw
- Slim head design; narrow head width, rotating grip inserts make this an ideal tool, especially in confined areas