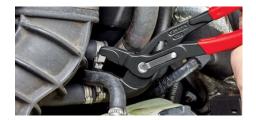

#### **Hose Clamp Pliers**

For Click clamps

- To open and close Click clamps
- Rotating jaw inserts for the safe actuation of clamps in any position
- Good leverage which allows clamps to be opened and closed again comfortably and easily without a great deal of effort
- For easy working on fuel hoses, vacuum pipes and suction nozzles and many other applications
- Additional function: detach hoses gently using the serrated jaw
- Slim head design; narrow head width, rotating grip inserts make this an ideal tool, especially in confined areas