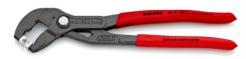

#### **Hose Clamp Pliers**

For Click clamps

- To open and close Click clamps
- Rotating jaw inserts for the safe actuation of clamps in any position
- Good leverage which allows clamps to be opened and closed again comfortably and easily without a great deal of effort
- For easy working on fuel hoses, vacuum pipes and suction nozzles and many other applications
- Additional function: detach hoses gently using the serrated jaw
- Slim head design; narrow head width, rotating grip inserts make this an ideal tool, especially in confined areas