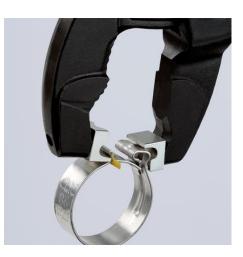

#### **Hose Clamp Pliers**

For Click clamps

- To open and close Click clamps
- Rotating jaw inserts for the safe actuation of clamps in any position
- Good leverage which allows clamps to be opened and closed again comfortably and easily without a great deal of effort
- For easy working on fuel hoses, vacuum pipes and suction nozzles and many other applications
- Additional function: detach hoses gently using the serrated jaw
- Slim head design; narrow head width, rotating grip inserts make this an ideal tool, especially in confined areas