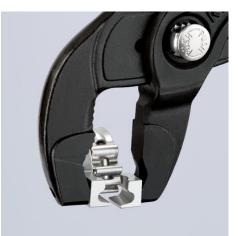

#### **Hose Clamp Pliers**

For Click clamps

- To open and close Click clamps
- Rotating jaw inserts for the safe actuation of clamps in any position
- Good leverage which allows clamps to be opened and closed again comfortably and easily without a great deal of effort
- For easy working on fuel hoses, vacuum pipes and suction nozzles and many other applications
- Additional function: detach hoses gently using the serrated jaw
- Slim head design; narrow head width, rotating grip inserts make this an ideal tool, especially in confined areas