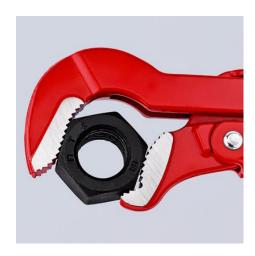

## **Pipe Wrench S-Type**

DIN 5234

- Slim, S-type jaw
- Jaws with offset teeth in opposite direction Teeth additionally induction-hardened
- Three-point contact on pipes, self-locking
- I-beam handle design
- Captive adjusting nut
- Red powder-coated, jaws bright ground Gripping jaws with specially hardened teeth, hardness approx. 56

| Technical details               |              |
|---------------------------------|--------------|
| Clamping width                  | 100 mm       |
| Capacities for pipes (diameter) | Ø 4 3/4 Inch |
| Capacities for pipes (diameter) | Ø 120 mm     |
| Capacities for nuts             | 120 mm       |
| Inner diameter, inches          | Ø 3 Inch     |