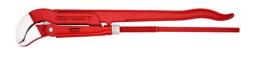

## **Pipe Wrench S-Type**

DIN 5234

- Slim, S-type jaw
- Jaws with offset teeth in opposite direction Teeth additionally induction-hardened
- Three-point contact on pipes, self-locking
- I-beam handle design
- Captive adjusting nut
- Red powder-coated, jaws bright ground Gripping jaws with specially hardened teeth, hardness approx. 56