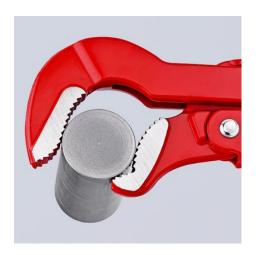

## **Pipe Wrench S-Type**

DIN 5234

- Slim, S-type jaw
- Jaws with offset teeth in opposite direction Teeth additionally induction-hardened
- Three-point contact on pipes, self-locking
- I-beam handle design
- Captive adjusting nut
- Red powder-coated, jaws bright ground Gripping jaws with specially hardened teeth, hardness approx. 56

| Technical details               |              |
|---------------------------------|--------------|
| Clamping width                  | 100 mm       |
| Capacities for pipes (diameter) | Ø 4 3/4 Inch |
| Capacities for pipes (diameter) | Ø 120 mm     |
| Capacities for nuts             | 120 mm       |
| Inner diameter, inches          | Ø 3 Inch     |