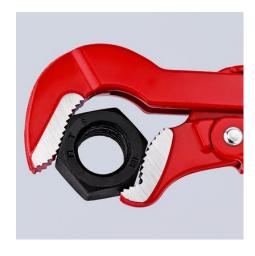

## **Pipe Wrench S-Type**

DIN 5234

- Slim, S-type jaw
- Jaws with offset teeth in opposite direction Teeth additionally induction-hardened
- Three-point contact on pipes, self-locking
- I-beam handle design
- Captive adjusting nut
- Red powder-coated, jaws bright ground Gripping jaws with specially hardened teeth, hardness approx. 56

| Technical details               |              |
|---------------------------------|--------------|
| Clamping width                  | 70 mm        |
| Capacities for pipes (diameter) | Ø 2 3/4 Inch |
| Capacities for pipes (diameter) | Ø 70 mm      |
| Capacities for nuts             | 70 mm        |
| Inner diameter, inches          | Ø 2 Inch     |