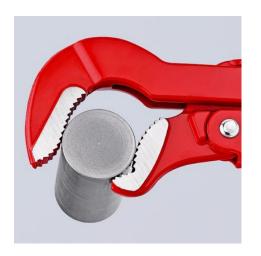

## **Pipe Wrench S-Type**

DIN 5234

- Slim, S-type jaw
- Jaws with offset teeth in opposite direction Teeth additionally induction-hardened
- Three-point contact on pipes, self-locking
- I-beam handle design
- Captive adjusting nut
- Red powder-coated, jaws bright ground Gripping jaws with specially hardened teeth, hardness approx. 56

| Technical details               |              |
|---------------------------------|--------------|
| Clamping width                  | 70 mm        |
| Capacities for pipes (diameter) | Ø 2 3/4 Inch |
| Capacities for pipes (diameter) | Ø 70 mm      |
| Capacities for nuts             | 70 mm        |
| Inner diameter, inches          | Ø 2 Inch     |