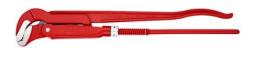

## **Pipe Wrench S-Type**

DIN 5234

- Slim, S-type jaw
- Jaws with offset teeth in opposite direction Teeth additionally induction-hardened
- Three-point contact on pipes, self-locking
- I-beam handle design
- Captive adjusting nut
- Red powder-coated, jaws bright ground Gripping jaws with specially hardened teeth, hardness approx. 56