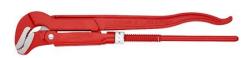

## **Pipe Wrench S-Type**

DIN 5234

## General

Article No. 83 30 015 EAN 4003773014256 Pliers red powder-coated Weight 1,540 g Dimensions 420 x 78 x 23 mm Standard **DIN 5234 REACH** compliant does not contain SVHC **RoHS** compliant not applicable **Technical details** Clamping width 60 mm Ø 2 3/8 Inch Capacities for pipes (diameter) Capacities for pipes (diameter) Ø 60 mm Capacities for nuts 60 mm Inner diameter, inches Ø 1 1/2 Inch

• Slim, S-type jaw

• I-beam handle design

Captive adjusting nut

•

•

٠

•

HRC