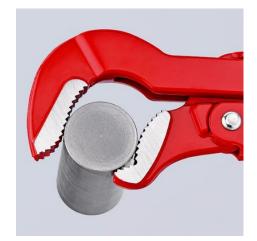

Jaws with offset teeth in opposite direction

Three-point contact on pipes, self-locking

Red powder-coated, jaws bright ground

Gripping jaws with specially hardened teeth, hardness approx. 56

Teeth additionally induction-hardened