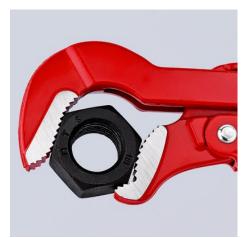

Jaws with offset teeth in opposite direction

Three-point contact on pipes, self-locking

Red powder-coated, jaws bright ground

Gripping jaws with specially hardened teeth, hardness approx. 56

Teeth additionally induction-hardened