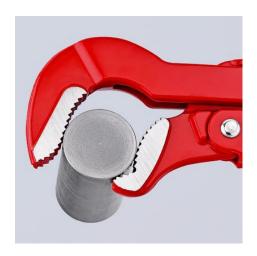

## **Pipe Wrench S-Type**

DIN 5234

- Slim, S-type jaw
- Jaws with offset teeth in opposite direction Teeth additionally induction-hardened
- Three-point contact on pipes, self-locking
- I-beam handle design
- Captive adjusting nut
- Red powder-coated, jaws bright ground Gripping jaws with specially hardened teeth, hardness approx. 56

| Technical details               |              |
|---------------------------------|--------------|
| Clamping width                  | 35 mm        |
| Capacities for pipes (diameter) | Ø 1 1/2 Inch |
| Capacities for pipes (diameter) | Ø 35 mm      |
| Capacities for nuts             | 35 mm        |
| Inner diameter, inches          | Ø 1/2 Inch   |