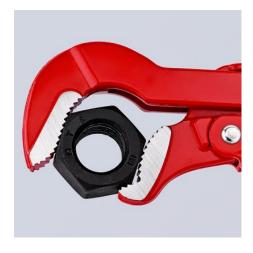

## **Pipe Wrench S-Type**

DIN 5234

- Slim, S-type jaw
- Jaws with offset teeth in opposite direction Teeth additionally induction-hardened
- Three-point contact on pipes, self-locking
- I-beam handle design
- Captive adjusting nut
- Red powder-coated, jaws bright ground Gripping jaws with specially hardened teeth, hardness approx. 56

| Technical details               |              |
|---------------------------------|--------------|
| Clamping width                  | 35 mm        |
| Capacities for pipes (diameter) | Ø 1 1/2 Inch |
| Capacities for pipes (diameter) | Ø 35 mm      |
| Capacities for nuts             | 35 mm        |
| Inner diameter, inches          | Ø 1/2 Inch   |