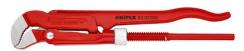

## **Pipe Wrench S-Type**

DIN 5234

- Slim, S-type jaw
- Jaws with offset teeth in opposite direction Teeth additionally induction-hardened
- Three-point contact on pipes, self-locking
- I-beam handle design
- Captive adjusting nut
- Red powder-coated, jaws bright ground Gripping jaws with specially hardened teeth, hardness approx. 56

| General           |                       |
|-------------------|-----------------------|
| Article No.       | 83 30 005             |
| EAN               | 4003773025221         |
| Pliers            | red powder-coated     |
| Weight            | 472 g                 |
| Dimensions        | 245 x 41 x 18 mm      |
| Standard          | DIN 5234              |
| REACH compliant   | does not contain SVHC |
| RoHS compliant    | not applicable        |
| Technical details |                       |