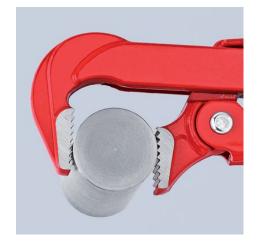

## Pipe Wrench 90°

DIN 5234

Swedish pattern • •

- 90° angled jaws Jaws with offset teeth in opposite direction • • Teeth additionally induction-hardened
- I-beam handle design
- Captive adjusting nut •
- •
- Red powder-coated, jaws bright ground Gripping jaws with specially hardened teeth, hardness approx. 56 • HRC