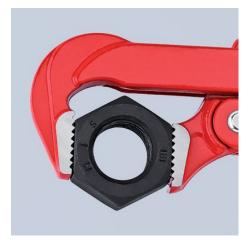

## Pipe Wrench 90°

DIN 5234

Swedish pattern • •

- 90° angled jaws Jaws with offset teeth in opposite direction • • Teeth additionally induction-hardened
- I-beam handle design
- Captive adjusting nut •
- •
- Red powder-coated, jaws bright ground Gripping jaws with specially hardened teeth, hardness approx. 56 • HRC