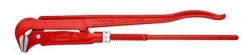

## Pipe Wrench 90°

DIN 5234

Swedish pattern • •

- 90° angled jaws Jaws with offset teeth in opposite direction • • Teeth additionally induction-hardened
- I-beam handle design
- Captive adjusting nut •
- •
- Red powder-coated, jaws bright ground Gripping jaws with specially hardened teeth, hardness approx. 56 • HRC

<u>∞</u><u>√90°</u>