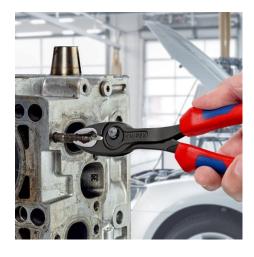

## **KNIPEX TwinGrip®**

Slip Joint Pliers

- Unique combination: Front grip and side grip function, box joint, push button adjustment
- Very slim pliers let you work even in confined installation spaces with a narrow turning zone for fast results
- High-grip front jaw with robust teeth and high gear ratio at the tip of the mouth
- Large front and side gripping capacity for diameters and widths across flats 4 - 22 mm
- Reliable front gripping of flat workpieces due to the three-point system
- Gripping, tightening and loosening screws with worn heads and threads
- Five-way adjustable slip joint with push button adjustment for precise adjustment of gripping capacity
- Pinch stop reduces the risk of crushed fingers
- Durable and resilient due to the robust box joint