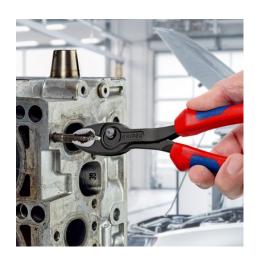

## **KNIPEX TwinGrip®**

Slip Joint Pliers

- Unique combination: Front grip and side grip function, box joint, push button adjustment
- Very slim pliers let you work even in confined installation spaces with a narrow turning zone for fast results
- High-grip front jaw with robust teeth and high gear ratio at the tip of the mouth
- Large front and side gripping capacity for diameters and widths across flats 4 - 22 mm
- Reliable front gripping of flat workpieces due to the three-point system
- Gripping, tightening and loosening screws with worn heads and threads
- Five-way adjustable slip joint with push button adjustment for precise adjustment of gripping capacity
- Pinch stop reduces the risk of crushed fingers
- Durable and resilient due to the robust box joint