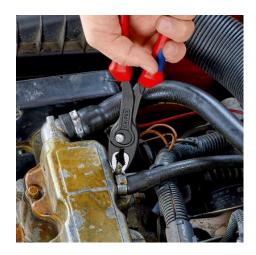

## **KNIPEX TwinGrip®**

Slip Joint Pliers

- Unique combination: Front grip and side grip function, box joint, push button adjustment
- Very slim pliers let you work even in confined installation spaces with a narrow turning zone for fast results
- High-grip front jaw with robust teeth and high gear ratio at the tip of the mouth
- Large front and side gripping capacity for diameters and widths across flats 4 - 22 mm
- Reliable front gripping of flat workpieces due to the three-point system
- Gripping, tightening and loosening screws with worn heads and threads
- Five-way adjustable slip joint with push button adjustment for precise adjustment of gripping capacity
- Pinch stop reduces the risk of crushed fingers
- Durable and resilient due to the robust box joint