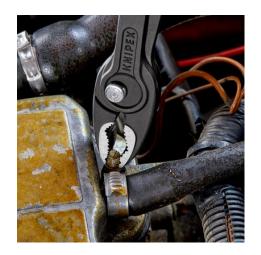

## **KNIPEX TwinGrip®**

Slip Joint Pliers

- Unique combination: Front grip and side grip function, box joint, push button adjustment
- Very slim pliers let you work even in confined installation spaces with a narrow turning zone for fast results
- High-grip front jaw with robust teeth and high gear ratio at the tip of the mouth
- Large front and side gripping capacity for diameters and widths across flats 4 - 22 mm
- Reliable front gripping of flat workpieces due to the three-point system
- Gripping, tightening and loosening screws with worn heads and threads
- Five-way adjustable slip joint with push button adjustment for precise adjustment of gripping capacity
- Pinch stop reduces the risk of crushed fingers
- Durable and resilient due to the robust box joint