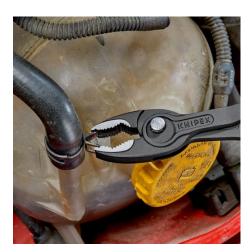

## **KNIPEX TwinGrip®**

Slip Joint Pliers

- Unique combination: Front grip and side grip function, box joint, push button adjustment
- Very slim pliers let you work even in confined installation spaces with a narrow turning zone for fast results
- High-grip front jaw with robust teeth and high gear ratio at the tip of the mouth
- Large front and side gripping capacity for diameters and widths across flats 4 - 22 mm
- Reliable front gripping of flat workpieces due to the three-point system
- Gripping, tightening and loosening screws with worn heads and threads
- Five-way adjustable slip joint with push button adjustment for precise adjustment of gripping capacity
- Pinch stop reduces the risk of crushed fingers
- Durable and resilient due to the robust box joint