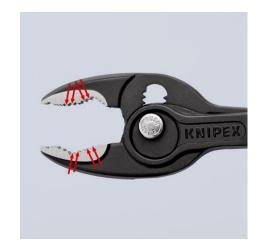

## **KNIPEX TwinGrip®**

Slip Joint Pliers

- Unique combination: Front grip and side grip function, box joint, push button adjustment
- Very slim pliers let you work even in confined installation spaces with a narrow turning zone for fast results
- High-grip front jaw with robust teeth and high gear ratio at the tip of the mouth
- Large front and side gripping capacity for diameters and widths across flats 4 - 22 mm
- Reliable front gripping of flat workpieces due to the three-point system
- Gripping, tightening and loosening screws with worn heads and threads
- Five-way adjustable slip joint with push button adjustment for precise adjustment of gripping capacity
- Pinch stop reduces the risk of crushed fingers
- Durable and resilient due to the robust box joint