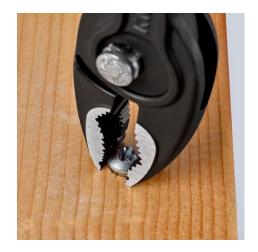

## **KNIPEX TwinGrip®**

Slip Joint Pliers

- Unique combination: Front grip and side grip function, box joint, push button adjustment
- Very slim pliers let you work even in confined installation spaces with a narrow turning zone for fast results
- High-grip front jaw with robust teeth and high gear ratio at the tip of the mouth
- Large front and side gripping capacity for diameters and widths across flats 4 - 22 mm
- Reliable front gripping of flat workpieces due to the three-point system
- Gripping, tightening and loosening screws with worn heads and threads
- Five-way adjustable slip joint with push button adjustment for precise adjustment of gripping capacity
- Pinch stop reduces the risk of crushed fingers
- Durable and resilient due to the robust box joint