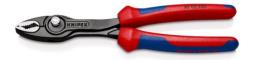

## **KNIPEX TwinGrip®**

Slip Joint Pliers

- Unique combination: Front grip and side grip function, box joint, push button adjustment
- Very slim pliers let you work even in confined installation spaces with a narrow turning zone for fast results
- High-grip front jaw with robust teeth and high gear ratio at the tip of the mouth
- Large front and side gripping capacity for diameters and widths across flats 4 - 22 mm
- Reliable front gripping of flat workpieces due to the three-point system
- Gripping, tightening and loosening screws with worn heads and threads
- Five-way adjustable slip joint with push button adjustment for precise adjustment of gripping capacity
- Pinch stop reduces the risk of crushed fingers
- Durable and resilient due to the robust box joint

| General           |                            |
|-------------------|----------------------------|
| Article No.       | 82 02 200 SB               |
| EAN               | 4003773087588              |
| Pliers            | grey atramentized          |
| Head              | polished                   |
| Handles           | with multi-component grips |
| Weight            | 268 g                      |
| Dimensions        | 200 x 85 x 20 mm           |
| REACH compliant   | does not contain SVHC      |
| RoHS compliant    | not applicable             |
| Technical details |                            |