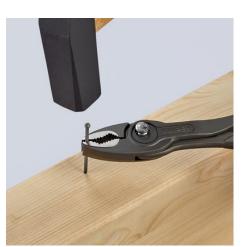

### **KNIPEX** TwinGrip®

**Slip Joint Pliers** 

- Unique combination: Front grip and side grip function, box joint, push
  button adjustment
- Very slim pliers let you work even in confined installation spaces with a narrow turning zone for fast results
- High-grip front jaw with robust teeth and high gear ratio at the tip of the mouth
- Large front and side gripping capacity for diameters and widths across flats 4 22 mm
- Reliable front gripping of flat workpieces due to the three-point system
- Gripping, tightening and loosening screws with worn heads and threads
- Five-way adjustable slip joint with push button adjustment for precise adjustment of gripping capacity
- Pinch stop reduces the risk of crushed fingers
- Durable and resilient due to the robust box joint