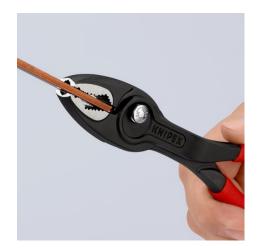

### **KNIPEX** TwinGrip®

**Slip Joint Pliers** 

- Unique combination: Front grip and side grip function, box joint, push
  button adjustment
- Very slim pliers let you work even in confined installation spaces with a narrow turning zone for fast results
- High-grip front jaw with robust teeth and high gear ratio at the tip of the mouth
- Large front and side gripping capacity for diameters and widths across flats 4 22 mm
- Reliable front gripping of flat workpieces due to the three-point system
- Gripping, tightening and loosening screws with worn heads and threads
- Five-way adjustable slip joint with push button adjustment for precise adjustment of gripping capacity
- Pinch stop reduces the risk of crushed fingers
- Durable and resilient due to the robust box joint

technical change and errors excepted

Comfortable and reliable: The push-button adjusts the gripping capacity in five steps directly on the workpiece and Optimised jaw geometry: 2-zone gripping jaw with opposing alignment of teeth – for maximum grip when loosening then locks securely – no accidental loss of adjustment! and tightening.