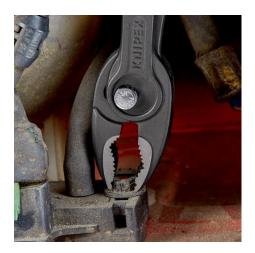

### **KNIPEX** TwinGrip®

**Slip Joint Pliers** 

- Unique combination: Front grip and side grip function, box joint, push
  button adjustment
- Very slim pliers let you work even in confined installation spaces with a narrow turning zone for fast results
- High-grip front jaw with robust teeth and high gear ratio at the tip of the mouth
- Large front and side gripping capacity for diameters and widths across flats 4 22 mm
- Reliable front gripping of flat workpieces due to the three-point system
- Gripping, tightening and loosening screws with worn heads and threads
- Five-way adjustable slip joint with push button adjustment for precise adjustment of gripping capacity
- Pinch stop reduces the risk of crushed fingers
- Durable and resilient due to the robust box joint

technical change and errors excepted

Comfortable and reliable: The push-button adjusts the gripping capacity in five steps directly on the workpiece and Optimised jaw geometry: 2-zone gripping jaw with opposing alignment of teeth – for maximum grip when loosening then locks securely – no accidental loss of adjustment! and tightening.