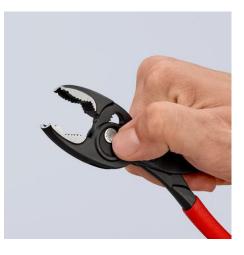

### **KNIPEX** TwinGrip®

**Slip Joint Pliers** 

- Unique combination: Front grip and side grip function, box joint, push
  button adjustment
- Very slim pliers let you work even in confined installation spaces with a narrow turning zone for fast results
- High-grip front jaw with robust teeth and high gear ratio at the tip of the mouth
- Large front and side gripping capacity for diameters and widths across flats 4 22 mm
- Reliable front gripping of flat workpieces due to the three-point system
- Gripping, tightening and loosening screws with worn heads and threads
- Five-way adjustable slip joint with push button adjustment for precise adjustment of gripping capacity
- Pinch stop reduces the risk of crushed fingers
- Durable and resilient due to the robust box joint

technical change and errors excepted

Comfortable and reliable: The push-button adjusts the gripping capacity in five steps directly on the workpiece and Optimised jaw geometry: 2-zone gripping jaw with opposing alignment of teeth – for maximum grip when loosening then locks securely – no accidental loss of adjustment! and tightening.