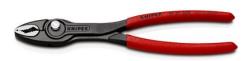

# 82 01 200 SB

### **KNIPEX** TwinGrip®

**Slip Joint Pliers** 

- Unique combination: Front grip and side grip function, box joint, push
  button adjustment
- Very slim pliers let you work even in confined installation spaces with a narrow turning zone for fast results
- High-grip front jaw with robust teeth and high gear ratio at the tip of the mouth
- Large front and side gripping capacity for diameters and widths across flats 4 22 mm
- Reliable front gripping of flat workpieces due to the three-point system
- Gripping, tightening and loosening screws with worn heads and threads
- Five-way adjustable slip joint with push button adjustment for precise adjustment of gripping capacity
- Pinch stop reduces the risk of crushed fingers
- Durable and resilient due to the robust box joint