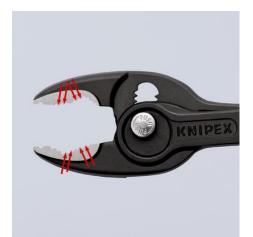

technical change and errors excepted

Comfortable and reliable: The push-button adjusts the gripping capacity in five steps directly on the workpiece and Optimised jaw geometry: 2-zone gripping jaw with opposing alignment of teeth – for maximum grip when loosening then locks securely – no accidental loss of adjustment! and tightening.