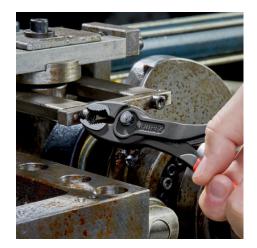

### **KNIPEX** TwinGrip®

**Slip Joint Pliers** 

- Unique combination: Front grip and side grip function, box joint, push
  button adjustment
- Very slim pliers let you work even in confined installation spaces with a narrow turning zone for fast results
- High-grip front jaw with robust teeth and high gear ratio at the tip of the mouth
- Large front and side gripping capacity for diameters and widths across flats 4 22 mm
- Reliable front gripping of flat workpieces due to the three-point system
- Gripping, tightening and loosening screws with worn heads and threads
- Five-way adjustable slip joint with push button adjustment for precise adjustment of gripping capacity
- Pinch stop reduces the risk of crushed fingers
- Durable and resilient due to the robust box joint

technical change and errors excepted

Comfortable and reliable: The push-button adjusts the gripping capacity in five steps directly on the workpiece and Optimised jaw geometry: 2-zone gripping jaw with opposing alignment of teeth – for maximum grip when loosening then locks securely – no accidental loss of adjustment! and tightening.