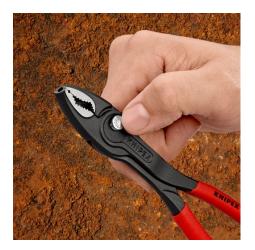

technical change and errors excepted

Comfortable and reliable: The push-button adjusts the gripping capacity in five steps directly on the workpiece and Optimised jaw geometry: 2-zone gripping jaw with opposing alignment of teeth – for maximum grip when loosening then locks securely – no accidental loss of adjustment! and tightening.