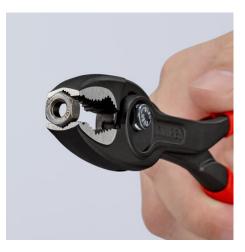

### **KNIPEX** TwinGrip®

**Slip Joint Pliers** 

- Unique combination: Front grip and side grip function, box joint, push
  button adjustment
- Very slim pliers let you work even in confined installation spaces with a narrow turning zone for fast results
- High-grip front jaw with robust teeth and high gear ratio at the tip of the mouth
- Large front and side gripping capacity for diameters and widths across flats 4 22 mm
- Reliable front gripping of flat workpieces due to the three-point system
- Gripping, tightening and loosening screws with worn heads and threads
- Five-way adjustable slip joint with push button adjustment for precise adjustment of gripping capacity
- Pinch stop reduces the risk of crushed fingers
- Durable and resilient due to the robust box joint

technical change and errors excepted

Comfortable and reliable: The push-button adjusts the gripping capacity in five steps directly on the workpiece and Optimised jaw geometry: 2-zone gripping jaw with opposing alignment of teeth – for maximum grip when loosening then locks securely – no accidental loss of adjustment! and tightening.