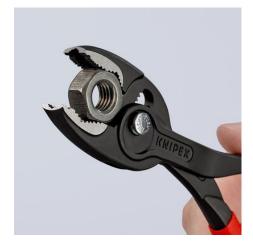

### **KNIPEX** TwinGrip®

**Slip Joint Pliers** 

- Unique combination: Front grip and side grip function, box joint, push
  button adjustment
- Very slim pliers let you work even in confined installation spaces with a narrow turning zone for fast results
- High-grip front jaw with robust teeth and high gear ratio at the tip of the mouth
- Large front and side gripping capacity for diameters and widths across flats 4 22 mm
- Reliable front gripping of flat workpieces due to the three-point system
- Gripping, tightening and loosening screws with worn heads and threads
- Five-way adjustable slip joint with push button adjustment for precise adjustment of gripping capacity
- Pinch stop reduces the risk of crushed fingers
- Durable and resilient due to the robust box joint