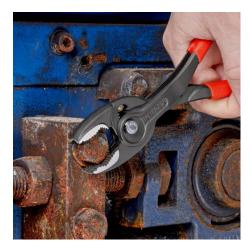

### **KNIPEX** TwinGrip®

**Slip Joint Pliers** 

- Unique combination: Front grip and side grip function, box joint, push
  button adjustment
- Very slim pliers let you work even in confined installation spaces with a narrow turning zone for fast results
- High-grip front jaw with robust teeth and high gear ratio at the tip of the mouth
- Large front and side gripping capacity for diameters and widths across flats 4 22 mm
- Reliable front gripping of flat workpieces due to the three-point system
- Gripping, tightening and loosening screws with worn heads and threads
- Five-way adjustable slip joint with push button adjustment for precise adjustment of gripping capacity
- Pinch stop reduces the risk of crushed fingers
- Durable and resilient due to the robust box joint