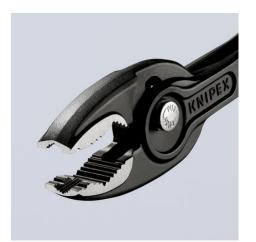

### **KNIPEX** TwinGrip®

**Slip Joint Pliers** 

- Unique combination: Front grip and side grip function, box joint, push
  button adjustment
- Very slim pliers let you work even in confined installation spaces with a narrow turning zone for fast results
- High-grip front jaw with robust teeth and high gear ratio at the tip of the mouth
- Large front and side gripping capacity for diameters and widths across flats 4 22 mm
- Reliable front gripping of flat workpieces due to the three-point system
- Gripping, tightening and loosening screws with worn heads and threads
- Five-way adjustable slip joint with push button adjustment for precise adjustment of gripping capacity
- Pinch stop reduces the risk of crushed fingers
- Durable and resilient due to the robust box joint

technical change and errors excepted

Comfortable and reliable: The push-button adjusts the gripping capacity in five steps directly on the workpiece and Optimised jaw geometry: 2-zone gripping jaw with opposing alignment of teeth – for maximum grip when loosening then locks securely – no accidental loss of adjustment! and tightening.