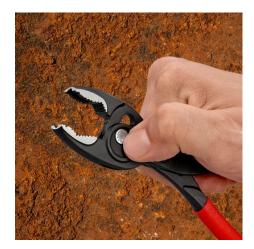

### **KNIPEX** TwinGrip®

**Slip Joint Pliers** 

- Unique combination: Front grip and side grip function, box joint, push
  button adjustment
- Very slim pliers let you work even in confined installation spaces with a narrow turning zone for fast results
- High-grip front jaw with robust teeth and high gear ratio at the tip of the mouth
- Large front and side gripping capacity for diameters and widths across flats 4 22 mm
- Reliable front gripping of flat workpieces due to the three-point system
- Gripping, tightening and loosening screws with worn heads and threads
- Five-way adjustable slip joint with push button adjustment for precise adjustment of gripping capacity
- Pinch stop reduces the risk of crushed fingers
- Durable and resilient due to the robust box joint

technical change and errors excepted

Comfortable and reliable: The push-button adjusts the gripping capacity in five steps directly on the workpiece and Optimised jaw geometry: 2-zone gripping jaw with opposing alignment of teeth – for maximum grip when loosening then locks securely – no accidental loss of adjustment! and tightening.