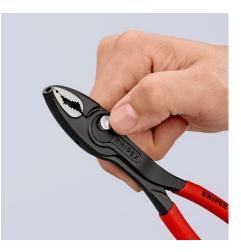

### **KNIPEX** TwinGrip®

**Slip Joint Pliers** 

- Unique combination: Front grip and side grip function, box joint, push
  button adjustment
- Very slim pliers let you work even in confined installation spaces with a narrow turning zone for fast results
- High-grip front jaw with robust teeth and high gear ratio at the tip of the mouth
- Large front and side gripping capacity for diameters and widths across flats 4 22 mm
- Reliable front gripping of flat workpieces due to the three-point system
- Gripping, tightening and loosening screws with worn heads and threads
- Five-way adjustable slip joint with push button adjustment for precise adjustment of gripping capacity
- Pinch stop reduces the risk of crushed fingers
- Durable and resilient due to the robust box joint