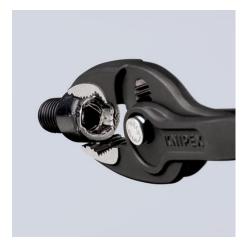

### **KNIPEX** TwinGrip®

**Slip Joint Pliers** 

- Unique combination: Front grip and side grip function, box joint, push
  button adjustment
- Very slim pliers let you work even in confined installation spaces with a narrow turning zone for fast results
- High-grip front jaw with robust teeth and high gear ratio at the tip of the mouth
- Large front and side gripping capacity for diameters and widths across flats 4 22 mm
- Reliable front gripping of flat workpieces due to the three-point system
- Gripping, tightening and loosening screws with worn heads and threads
- Five-way adjustable slip joint with push button adjustment for precise adjustment of gripping capacity
- Pinch stop reduces the risk of crushed fingers
- Durable and resilient due to the robust box joint