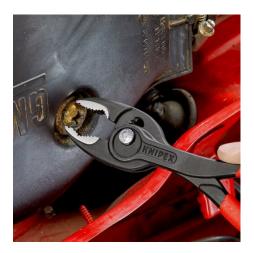

### **KNIPEX** TwinGrip®

**Slip Joint Pliers** 

- Unique combination: Front grip and side grip function, box joint, push
  button adjustment
- Very slim pliers let you work even in confined installation spaces with a narrow turning zone for fast results
- High-grip front jaw with robust teeth and high gear ratio at the tip of the mouth
- Large front and side gripping capacity for diameters and widths across flats 4 22 mm
- Reliable front gripping of flat workpieces due to the three-point system
- Gripping, tightening and loosening screws with worn heads and threads
- Five-way adjustable slip joint with push button adjustment for precise adjustment of gripping capacity
- Pinch stop reduces the risk of crushed fingers
- Durable and resilient due to the robust box joint

technical change and errors excepted

Comfortable and reliable: The push-button adjusts the gripping capacity in five steps directly on the workpiece and Optimised jaw geometry: 2-zone gripping jaw with opposing alignment of teeth – for maximum grip when loosening then locks securely – no accidental loss of adjustment! and tightening.