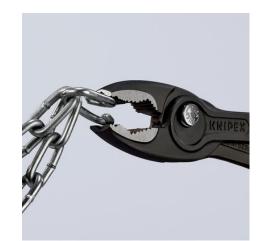

### **KNIPEX** TwinGrip®

**Slip Joint Pliers** 

- Unique combination: Front grip and side grip function, box joint, push
  button adjustment
- Very slim pliers let you work even in confined installation spaces with a narrow turning zone for fast results
- High-grip front jaw with robust teeth and high gear ratio at the tip of the mouth
- Large front and side gripping capacity for diameters and widths across flats 4 22 mm
- Reliable front gripping of flat workpieces due to the three-point system
- Gripping, tightening and loosening screws with worn heads and threads
- Five-way adjustable slip joint with push button adjustment for precise adjustment of gripping capacity
- Pinch stop reduces the risk of crushed fingers
- Durable and resilient due to the robust box joint