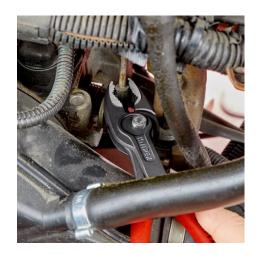

### **KNIPEX** TwinGrip®

**Slip Joint Pliers** 

- Unique combination: Front grip and side grip function, box joint, push
  button adjustment
- Very slim pliers let you work even in confined installation spaces with a narrow turning zone for fast results
- High-grip front jaw with robust teeth and high gear ratio at the tip of the mouth
- Large front and side gripping capacity for diameters and widths across flats 4 22 mm
- Reliable front gripping of flat workpieces due to the three-point system
- Gripping, tightening and loosening screws with worn heads and threads
- Five-way adjustable slip joint with push button adjustment for precise adjustment of gripping capacity
- Pinch stop reduces the risk of crushed fingers
- Durable and resilient due to the robust box joint

technical change and errors excepted

Comfortable and reliable: The push-button adjusts the gripping capacity in five steps directly on the workpiece and Optimised jaw geometry: 2-zone gripping jaw with opposing alignment of teeth – for maximum grip when loosening then locks securely – no accidental loss of adjustment! and tightening.