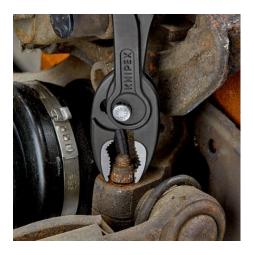

### **KNIPEX** TwinGrip®

**Slip Joint Pliers** 

- Unique combination: Front grip and side grip function, box joint, push
  button adjustment
- Very slim pliers let you work even in confined installation spaces with a narrow turning zone for fast results
- High-grip front jaw with robust teeth and high gear ratio at the tip of the mouth
- Large front and side gripping capacity for diameters and widths across flats 4 22 mm
- Reliable front gripping of flat workpieces due to the three-point system
- Gripping, tightening and loosening screws with worn heads and threads
- Five-way adjustable slip joint with push button adjustment for precise adjustment of gripping capacity
- Pinch stop reduces the risk of crushed fingers
- Durable and resilient due to the robust box joint