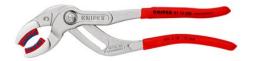

### **Siphon and Connector Pliers**

**DIN ISO 8976** 

- Ideal for tightening and loosening siphon screw connections, plastic pipe fittings and round union nuts
- Fine adjustment for ideal adjustment to diverse diameters
- For connectors, oil filters, plastic pipes and siphons
- Robust, heavy duty
- With exchangeable plastic jaws for sensitive surfaces; up to Ø 75 mm
- For connectors and couplings with screw connection, such as Cannon circular connectors
- For gentle loosening of hoses on nozzles and filter cartridges
- Optimum adhesion on dirt-, oil- and fatfree surfaces
- 25-way adjustable box joint
- Ergonomic handle geometry
- Changeable gripping jaws with two-component plastic insert with a hard carrier component (red) and a soft adhesive component (blue)

| General         |                               |
|-----------------|-------------------------------|
| Article No.     | 81 13 250                     |
| EAN             | 4003773078494                 |
| Pliers          | chrome-plated                 |
| Head            | chrome-plated                 |
| Handles         | with non-slip plastic coating |
| Weight          | 345 g                         |
| Dimensions      | 250 x 60 x 17 mm              |
| Standard        | DIN ISO 8976                  |
| REACH compliant | does not contain SVHC         |
| RoHS compliant  | not applicable                |