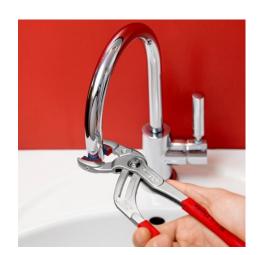

### **Siphon and Connector Pliers**

**DIN ISO 8976** 

- Ideal for tightening and loosening siphon screw connections, plastic pipe fittings and round union nuts
- Fine adjustment for ideal adjustment to diverse diameters
- For connectors, oil filters, plastic pipes and siphons
- Robust, heavy duty
- With exchangeable plastic jaws for sensitive surfaces; up to Ø 75 mm
- For connectors and couplings with screw connection, such as Cannon circular connectors
- For gentle loosening of hoses on nozzles and filter cartridges
- Optimum adhesion on dirt-, oil- and fatfree surfaces
- 25-way adjustable box joint
- Ergonomic handle geometry
- Changeable gripping jaws with two-component plastic insert with a hard carrier component (red) and a soft adhesive component (blue)