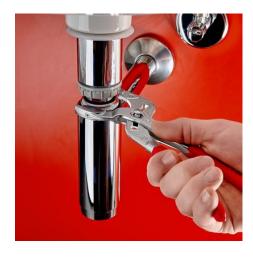

### **Siphon and Connector Pliers**

**DIN ISO 8976** 

- Ideal for tightening and loosening siphon screw connections, plastic pipe fittings and round union nuts
- Fine adjustment for ideal adjustment to diverse diameters
- For connectors, oil filters, plastic pipes and siphons
- Robust, heavy duty
- With exchangeable plastic jaws for sensitive surfaces; up to Ø 75 mm
- For connectors and couplings with screw connection, such as Cannon circular connectors
- For gentle loosening of hoses on nozzles and filter cartridges
- Optimum adhesion on dirt-, oil- and fatfree surfaces
- 25-way adjustable box joint
- Ergonomic handle geometry
- Changeable gripping jaws with two-component plastic insert with a hard carrier component (red) and a soft adhesive component (blue)