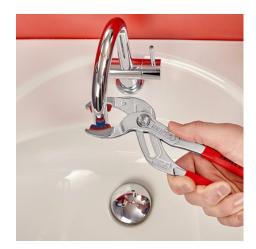

### **Siphon and Connector Pliers**

**DIN ISO 8976** 

- Ideal for tightening and loosening siphon screw connections, plastic pipe fittings and round union nuts
- Fine adjustment for ideal adjustment to diverse diameters
- For connectors, oil filters, plastic pipes and siphons
- Robust, heavy duty
- With exchangeable plastic jaws for sensitive surfaces; up to Ø 75 mm
- For connectors and couplings with screw connection, such as Cannon circular connectors
- For gentle loosening of hoses on nozzles and filter cartridges
- Optimum adhesion on dirt-, oil- and fatfree surfaces
- 25-way adjustable box joint
- Ergonomic handle geometry
- Changeable gripping jaws with two-component plastic insert with a hard carrier component (red) and a soft adhesive component (blue)