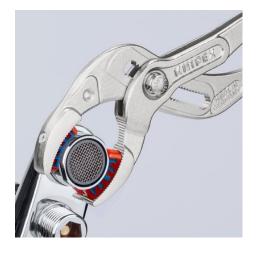

### **Siphon and Connector Pliers**

**DIN ISO 8976** 

- Ideal for tightening and loosening siphon screw connections, plastic pipe fittings and round union nuts
- Fine adjustment for ideal adjustment to diverse diameters
- For connectors, oil filters, plastic pipes and siphons
- Robust, heavy duty
- With exchangeable plastic jaws for sensitive surfaces; up to Ø 75 mm
- For connectors and couplings with screw connection, such as Cannon circular connectors
- For gentle loosening of hoses on nozzles and filter cartridges
- Optimum adhesion on dirt-, oil- and fatfree surfaces
- 25-way adjustable box joint
- Ergonomic handle geometry
- Changeable gripping jaws with two-component plastic insert with a hard carrier component (red) and a soft adhesive component (blue)

| Technical details           |              |
|-----------------------------|--------------|
| Working Capacity (diameter) | Ø 10 – 75 mm |
| Adjustment positions        | 25           |

technical change and errors excepted