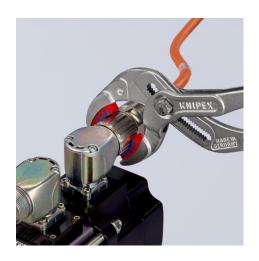

### **Siphon and Connector Pliers**

**DIN ISO 8976** 

- Ideal for tightening and loosening siphon screw connections, plastic pipe fittings and round union nuts
- Fine adjustment for ideal adjustment to diverse diameters
- For connectors, oil filters, plastic pipes and siphons
- Robust, heavy duty
- With exchangeable plastic jaws for sensitive surfaces; up to Ø 75 mm
- For connectors and couplings with screw connection, such as Cannon circular connectors
- For gentle loosening of hoses on nozzles and filter cartridges
- Optimum adhesion on dirt-, oil- and fatfree surfaces
- 25-way adjustable box joint
- Ergonomic handle geometry
- Changeable gripping jaws with two-component plastic insert with a hard carrier component (red) and a soft adhesive component (blue)

| Technical details           |              |
|-----------------------------|--------------|
| Working Capacity (diameter) | Ø 10 – 75 mm |
| Adjustment positions        | 25           |

technical change and errors excepted