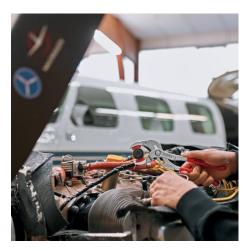

### **Siphon and Connector Pliers**

**DIN ISO 8976** 

- Ideal for tightening and loosening siphon screw connections, plastic pipe fittings and round union nuts
- Fine adjustment for ideal adjustment to diverse diameters
- For connectors, oil filters, plastic pipes and siphons
- Robust, heavy duty
- With exchangeable plastic jaws for sensitive surfaces; up to Ø 75 mm
- For connectors and couplings with screw connection, such as Cannon circular connectors
- For gentle loosening of hoses on nozzles and filter cartridges
- Optimum adhesion on dirt-, oil- and fatfree surfaces
- 25-way adjustable box joint
- Ergonomic handle geometry
- Changeable gripping jaws with two-component plastic insert with a hard carrier component (red) and a soft adhesive component (blue)