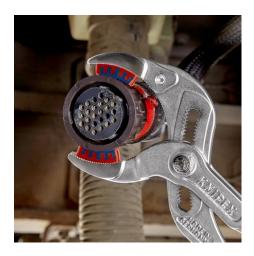

### **Siphon and Connector Pliers**

**DIN ISO 8976** 

- Ideal for tightening and loosening siphon screw connections, plastic pipe fittings and round union nuts
- Fine adjustment for ideal adjustment to diverse diameters
- For connectors, oil filters, plastic pipes and siphons
- Robust, heavy duty
- With exchangeable plastic jaws for sensitive surfaces; up to Ø 75 mm
- For connectors and couplings with screw connection, such as Cannon circular connectors
- For gentle loosening of hoses on nozzles and filter cartridges
- Optimum adhesion on dirt-, oil- and fatfree surfaces
- 25-way adjustable box joint
- Ergonomic handle geometry
- Changeable gripping jaws with two-component plastic insert with a hard carrier component (red) and a soft adhesive component (blue)