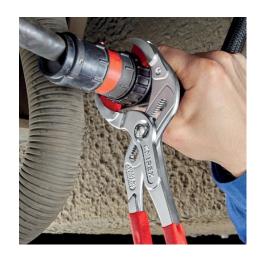

### **Siphon and Connector Pliers**

**DIN ISO 8976** 

- Ideal for tightening and loosening siphon screw connections, plastic pipe fittings and round union nuts
- Fine adjustment for ideal adjustment to diverse diameters
- For connectors, oil filters, plastic pipes and siphons
- Robust, heavy duty
- With exchangeable plastic jaws for sensitive surfaces; up to Ø 75 mm
- For connectors and couplings with screw connection, such as Cannon circular connectors
- For gentle loosening of hoses on nozzles and filter cartridges
- Optimum adhesion on dirt-, oil- and fatfree surfaces
- 25-way adjustable box joint
- Ergonomic handle geometry
- Changeable gripping jaws with two-component plastic insert with a hard carrier component (red) and a soft adhesive component (blue)