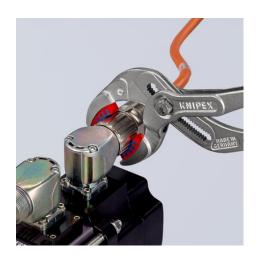

### **Siphon and Connector Pliers**

**DIN ISO 8976** 

- Ideal for tightening and loosening siphon screw connections, plastic pipe fittings and round union nuts
- Fine adjustment for ideal adjustment to diverse diameters
- For connectors, oil filters, plastic pipes and siphons
- Robust, heavy duty
- With exchangeable plastic jaws for sensitive surfaces; up to Ø 75 mm
- For connectors and couplings with screw connection, such as Cannon circular connectors
- For gentle loosening of hoses on nozzles and filter cartridges
- Optimum adhesion on dirt-, oil- and fatfree surfaces
- 25-way adjustable box joint
- Ergonomic handle geometry
- Changeable gripping jaws with two-component plastic insert with a hard carrier component (red) and a soft adhesive component (blue)