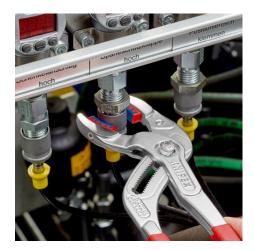

### **Siphon and Connector Pliers**

**DIN ISO 8976** 

- Ideal for tightening and loosening siphon screw connections, plastic pipe fittings and round union nuts
- Fine adjustment for ideal adjustment to diverse diameters
- For connectors, oil filters, plastic pipes and siphons
- Robust, heavy duty
- With exchangeable plastic jaws for sensitive surfaces; up to Ø 75 mm
- For connectors and couplings with screw connection, such as Cannon circular connectors
- For gentle loosening of hoses on nozzles and filter cartridges
- Optimum adhesion on dirt-, oil- and fatfree surfaces
- 25-way adjustable box joint
- Ergonomic handle geometry
- Changeable gripping jaws with two-component plastic insert with a hard carrier component (red) and a soft adhesive component (blue)