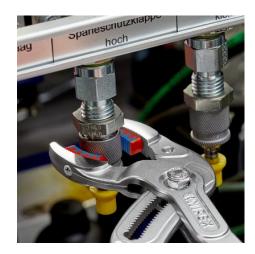

### **Siphon and Connector Pliers**

**DIN ISO 8976** 

- Ideal for tightening and loosening siphon screw connections, plastic pipe fittings and round union nuts
- Fine adjustment for ideal adjustment to diverse diameters
- For connectors, oil filters, plastic pipes and siphons
- Robust, heavy duty
- With exchangeable plastic jaws for sensitive surfaces; up to Ø 75 mm
- For connectors and couplings with screw connection, such as Cannon circular connectors
- For gentle loosening of hoses on nozzles and filter cartridges
- Optimum adhesion on dirt-, oil- and fatfree surfaces
- 25-way adjustable box joint
- Ergonomic handle geometry
- Changeable gripping jaws with two-component plastic insert with a hard carrier component (red) and a soft adhesive component (blue)