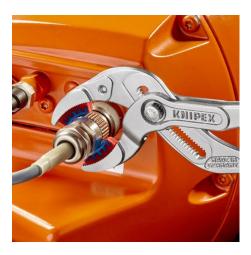

### **Siphon and Connector Pliers**

**DIN ISO 8976** 

- Ideal for tightening and loosening siphon screw connections, plastic pipe fittings and round union nuts
- Fine adjustment for ideal adjustment to diverse diameters
- For connectors, oil filters, plastic pipes and siphons
- Robust, heavy duty
- With exchangeable plastic jaws for sensitive surfaces; up to Ø 75 mm
- For connectors and couplings with screw connection, such as Cannon circular connectors
- For gentle loosening of hoses on nozzles and filter cartridges
- Optimum adhesion on dirt-, oil- and fatfree surfaces
- 25-way adjustable box joint
- Ergonomic handle geometry
- Changeable gripping jaws with two-component plastic insert with a hard carrier component (red) and a soft adhesive component (blue)