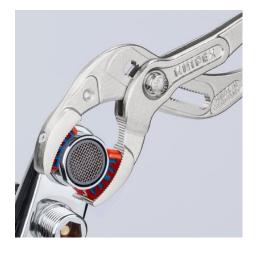

### **Siphon and Connector Pliers**

**DIN ISO 8976** 

- Ideal for tightening and loosening siphon screw connections, plastic pipe fittings and round union nuts
- Fine adjustment for ideal adjustment to diverse diameters
- For connectors, oil filters, plastic pipes and siphons
- Robust, heavy duty
- With exchangeable plastic jaws for sensitive surfaces; up to Ø 75 mm
- For connectors and couplings with screw connection, such as Cannon circular connectors
- For gentle loosening of hoses on nozzles and filter cartridges
- Optimum adhesion on dirt-, oil- and fatfree surfaces
- 25-way adjustable box joint
- Ergonomic handle geometry
- Changeable gripping jaws with two-component plastic insert with a hard carrier component (red) and a soft adhesive component (blue)