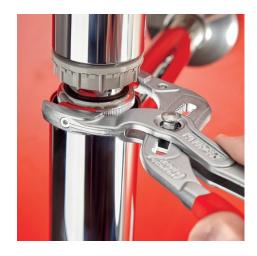

### **Siphon and Connector Pliers**

**DIN ISO 8976** 

- Ideal for tightening and loosening siphon screw connections, plastic pipe fittings and round union nuts
- Fine adjustment for ideal adjustment to diverse diameters
- For connectors, oil filters, plastic pipes and siphons
- Robust, heavy duty
- With exchangeable plastic jaws for sensitive surfaces; up to Ø 75 mm
- For connectors and couplings with screw connection, such as Cannon circular connectors
- For gentle loosening of hoses on nozzles and filter cartridges
- Optimum adhesion on dirt-, oil- and fatfree surfaces
- 25-way adjustable box joint
- Ergonomic handle geometry
- Changeable gripping jaws with two-component plastic insert with a hard carrier component (red) and a soft adhesive component (blue)