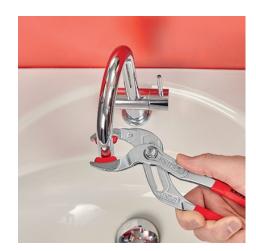

### **Siphon and Connector Pliers**

**DIN ISO 8976** 

- Ideal for tightening and loosening siphon screw connections, plastic pipe fittings and round union nuts
- Fine adjustment for ideal adjustment to diverse diameters
- For connectors, oil filters, plastic pipes and siphons
- Robust, heavy duty
- With exchangeable plastic jaws for sensitive surfaces; up to Ø 75 mm
- For connectors and couplings with screw connection, such as Cannon circular connectors
- For gentle loosening of hoses on nozzles and filter cartridges
- Optimum adhesion on dirt-, oil- and fatfree surfaces
- 25-way adjustable box joint
- Ergonomic handle geometry
- Changeable gripping jaws with two-component plastic insert with a hard carrier component (red) and a soft adhesive component (blue)