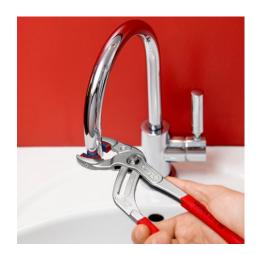

### **Siphon and Connector Pliers**

**DIN ISO 8976** 

- Ideal for tightening and loosening siphon screw connections, plastic pipe fittings and round union nuts
- Fine adjustment for ideal adjustment to diverse diameters
- For connectors, oil filters, plastic pipes and siphons
- Robust, heavy duty
- With exchangeable plastic jaws for sensitive surfaces; up to Ø 75 mm
- For connectors and couplings with screw connection, such as Cannon circular connectors
- For gentle loosening of hoses on nozzles and filter cartridges
- Optimum adhesion on dirt-, oil- and fatfree surfaces
- 25-way adjustable box joint
- Ergonomic handle geometry
- Changeable gripping jaws with two-component plastic insert with a hard carrier component (red) and a soft adhesive component (blue)