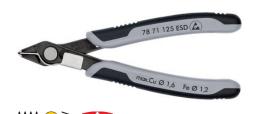

## 78 71 125 ESD

## **Electronic Super Knips® ESD**

DIN ISO 9654 DIN EN 61 340-5

- With lead catcher no uncontrolled loss of cut wire ends
- Cutting edges additionally induction-hardened, cutting edge hardness approx. 62 HRC
- · Special tool steel, burnished
- Precision pliers for ultra fine cutting work, e. g. in electronics and fine mechanics
- Electrically discharging handles dissipative
- Ground, very sharp cutting edges without bevel
- Shear cut with controlled micro cutting edge misalignment for the most precise cutting of even the thinnest of wires and for a long service life
- Precisely shaped tips cut wires close to a surface from Ø 0.2 mm
- Joint with stainless steel rivet
- Extremely smooth movement for minimum operator fatigue
- With opening spring and opening limiter

| General         |                              |
|-----------------|------------------------------|
| Article No.     | 78 71 125 ESD                |
| EAN             | 4003773025191                |
| Pliers          | burnished                    |
| Head            | burnished                    |
| Handles         | with multi-component grips   |
| Weight          | 57 g                         |
| Dimensions      | 125 x 61 x 13 mm             |
| Standard        | DIN ISO 9654 DIN EN 61 340-5 |
| REACH compliant | does not contain SVHC        |
| RoHS compliant  | not applicable               |