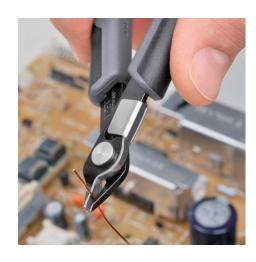

## **Electronic Super Knips® ESD**

DIN ISO 9654 DIN EN 61 340-5

- With lead catcher no uncontrolled loss of cut wire ends
- Cutting edges additionally induction-hardened, cutting edge hardness approx. 62 HRC
- · Special tool steel, burnished
- Precision pliers for ultra fine cutting work, e. g. in electronics and fine mechanics
- Electrically discharging handles dissipative
- Ground, very sharp cutting edges without bevel
- Shear cut with controlled micro cutting edge misalignment for the most precise cutting of even the thinnest of wires and for a long service life
- Precisely shaped tips cut wires close to a surface from Ø 0.2 mm
- Joint with stainless steel rivet
- Extremely smooth movement for minimum operator fatigue
- With opening spring and opening limiter