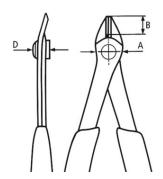

| Technical details                              |                |
|------------------------------------------------|----------------|
| Cutting capacities medium hard wire (diameter) | Ø 1.2 mm       |
| Cutting capacities soft wire (diameter)        | Ø 0.2 – 1.6 mm |
| Jaw length (B)                                 | 9 mm           |
| Jaw thickness (joint) (D)                      | 7.5 mm         |
| Head width (A)                                 | 13.5 mm        |
| ESD                                            | yes            |