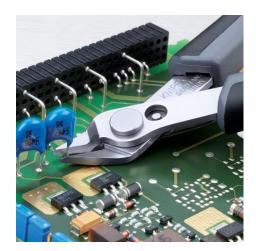

## **Electronic Super Knips® ESD**

DIN ISO 9654 DIN EN 61 340-5

- With lead catcher no uncontrolled loss of cut wire ends
- Cutting edges additionally induction-hardened, cutting edge hardness approx. 62 HRC
- · Special tool steel, burnished
- Precision pliers for ultra fine cutting work, e. g. in electronics and fine mechanics
- Electrically discharging handles dissipative
- Ground, very sharp cutting edges without bevel
- Shear cut with controlled micro cutting edge misalignment for the most precise cutting of even the thinnest of wires and for a long service life
- Precisely shaped tips cut wires close to a surface from Ø 0.2 mm
- Joint with stainless steel rivet
- Extremely smooth movement for minimum operator fatigue
- With opening spring and opening limiter