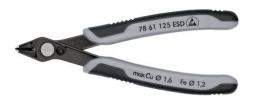

## 78 61 125 ESDSB

## Electronic Super Knips® ESD

DIN ISO 9654 DIN EN 61 340-5

- Precision pliers for ultra fine cutting work, e. g. in electronics and fine mechanics
- Electrically discharging handles dissipative
- Ground, very sharp cutting edges without bevel
- Shear cut with controlled micro cutting edge misalignment for the most precise cutting of even the thinnest of wires and for a long service life
- Precisely shaped tips cut wires close to a surface from Ø 0.2 mm
- Joint with stainless steel rivet
- Extremely smooth movement for minimum operator fatigue
- With opening spring and opening limiter