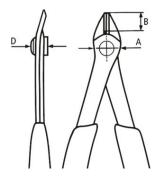

MM 🖾 🚩

| General                                        |                              |
|------------------------------------------------|------------------------------|
| Article No.                                    | 78 61 125 ESDSB              |
| EAN                                            | 4003773030201                |
| Pliers                                         | burnished                    |
| Head                                           | burnished                    |
| Handles                                        | with multi-component grips   |
| Weight                                         | 72 g                         |
| Dimensions                                     | 125 x 84 x 18 mm             |
| Standard                                       | DIN ISO 9654 DIN EN 61 340-5 |
| REACH compliant                                | does not contain SVHC        |
| RoHS compliant                                 | not applicable               |
| Technical details                              |                              |
| Cutting capacities medium hard wire (diameter) | Ø 1.2 mm                     |
| Cutting capacities soft wire (diameter)        | Ø 0.2 – 1.6 mm               |
| Jaw length (B)                                 | 9 mm                         |
| Jaw thickness (joint) (D)                      | 7.5 mm                       |
| Head width (A)                                 | 13.5 mm                      |
| ESD                                            | yes                          |