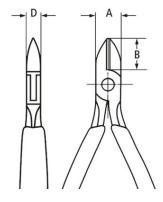

MM 🏡 🗾

| General                                        |                              |
|------------------------------------------------|------------------------------|
| Article No.                                    | 77 22 115 ESD                |
| EAN                                            | 4003773025115                |
| Head                                           | mirror polished              |
| Handles                                        | with multi-component grips   |
| Weight                                         | 70 g                         |
| Dimensions                                     | 115 x 69 x 16 mm             |
| Standard                                       | DIN ISO 9654 DIN EN 61 340-5 |
| REACH compliant                                | does not contain SVHC        |
| RoHS compliant                                 | not applicable               |
| Technical details                              |                              |
| Cutting capacities medium hard wire (diameter) | Ø 1.0 mm                     |
| Cutting capacities soft wire (diameter)        | Ø 0.3 – 1.3 mm               |
| Jaw length (B)                                 | 14 mm                        |
| Jaw thickness (joint) (D)                      | 7.5 mm                       |
| Head width (A)                                 | 11 mm                        |
| ESD                                            | yes                          |