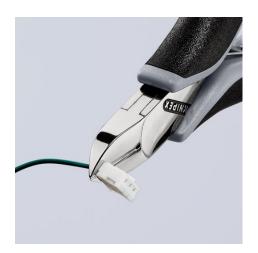

## **Electronics Diagonal Cutters ESD**

DIN ISO 9654 DIN EN 61 340-5

- Round head, without bevel
- Cutting edge hardness approx. 57 HRC
- For fine cutting work, e.g. in electronics and fine mechanics
- Electrically discharging handles dissipative
- Sturdy, zero-backlash box joint
- Low-friction double spring for gentle and even opening
- The mirror polish together with a fine film of oil offer effective rust protection - no circuit faults caused by peeling chrome from plated tools
- Cutting edges additionally induction-hardened, cutting edge hardness approx. 62 HRC
- · Handles with two-colour multi-component grips black/grey