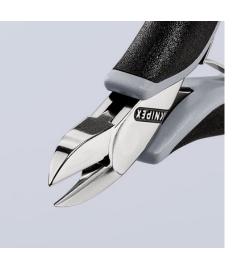

## **Electronics Diagonal Cutters ESD**

DIN ISO 9654 DIN EN 61 340-5

- Round head, without bevel
- Cutting edge hardness approx. 57 HRC
- For fine cutting work, e.g. in electronics and fine mechanics
- Electrically discharging handles dissipative
- Sturdy, zero-backlash box joint
- Low-friction double spring for gentle and even opening
- The mirror polish together with a fine film of oil offer effective rust protection - no circuit faults caused by peeling chrome from plated tools
- Cutting edges additionally induction-hardened, cutting edge hardness approx. 62 HRC
- · Handles with two-colour multi-component grips black/grey