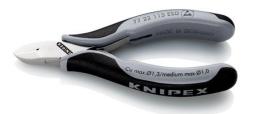

## **Electronics Diagonal Cutters ESD**

DIN ISO 9654 DIN EN 61 340-5

- Round head, without bevel
- Cutting edge hardness approx. 57 HRC
- For fine cutting work, e.g. in electronics and fine mechanics
- Electrically discharging handles dissipative
- Sturdy, zero-backlash box joint
- Low-friction double spring for gentle and even opening
- The mirror polish together with a fine film of oil offer effective rust protection - no circuit faults caused by peeling chrome from plated tools
- Cutting edges additionally induction-hardened, cutting edge hardness approx. 62 HRC
- · Handles with two-colour multi-component grips black/grey

MM 🏡 🗾

| General                                        |                              |
|------------------------------------------------|------------------------------|
| Article No.                                    | 77 22 115 ESD                |
| EAN                                            | 4003773025115                |
| Head                                           | mirror polished              |
| Handles                                        | with multi-component grips   |
| Weight                                         | 70 g                         |
| Dimensions                                     | 115 x 69 x 16 mm             |
| Standard                                       | DIN ISO 9654 DIN EN 61 340-5 |
| REACH compliant                                | does not contain SVHC        |
| RoHS compliant                                 | not applicable               |
| Technical details                              |                              |
| Cutting capacities medium hard wire (diameter) | Ø 1.0 mm                     |
| Cutting capacities soft wire (diameter)        | Ø 0.3 – 1.3 mm               |
| Jaw length (B)                                 | 14 mm                        |
| Jaw thickness (joint) (D)                      | 7.5 mm                       |
| Head width (A)                                 | 11 mm                        |
| ESD                                            | yes                          |