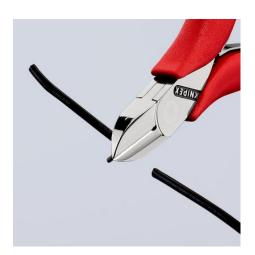

## **Electronics Diagonal Cutter**

**DIN ISO 9654** 

- Round head, with small bevel and lead catcher no uncontrolled loss of cut wire ends
- Cutting edge hardness approx. 62 HRC
- For fine cutting work, e.g. in electronics and fine mechanics
- Load-optimised for a more direct feel when working
- Sturdy, zero-backlash box joint
- Low-friction double spring for gentle and even opening
- The polish or mirror polish together with a fine film of oil offer effective rust protection - no circuit faults caused by peeling chrome from plated tools
- Cutting edges additionally laser hardened, cutting edge hardness approx. 60 HRC
- Narrow sleeves pulled up to the head of the pliers enable the tool to be guided securely and comfortably, also between thumb and index finger