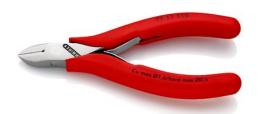

## **Electronics Diagonal Cutter**

**DIN ISO 9654** 

- Round head, with small bevel and lead catcher no uncontrolled loss of cut wire ends
- Cutting edge hardness approx. 62 HRC
- For fine cutting work, e.g. in electronics and fine mechanics
- Load-optimised for a more direct feel when working
- Sturdy, zero-backlash box joint
- Low-friction double spring for gentle and even opening
- The polish or mirror polish together with a fine film of oil offer effective rust protection - no circuit faults caused by peeling chrome from plated tools
- Cutting edges additionally laser hardened, cutting edge hardness approx. 60 HRC
- Narrow sleeves pulled up to the head of the pliers enable the tool to be guided securely and comfortably, also between thumb and index finger

| General         |                               |
|-----------------|-------------------------------|
| Article No.     | 77 11 115                     |
| EAN             | 4003773018629                 |
| Head            | mirror polished               |
| Handles         | with non-slip plastic coating |
| Weight          | 55 g                          |
| Dimensions      | 115 x 68 x 11 mm              |
| Standard        | DIN ISO 9654                  |
| REACH compliant | does not contain SVHC         |
| RoHS compliant  | not applicable                |