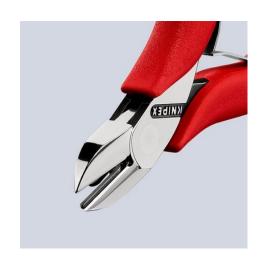

## **Electronics Diagonal Cutter**

**DIN ISO 9654** 

- Round head, with small bevel and lead catcher no uncontrolled loss of cut wire ends
- Cutting edge hardness approx. 62 HRC
- For fine cutting work, e.g. in electronics and fine mechanics
- Load-optimised for a more direct feel when working
- Sturdy, zero-backlash box joint
- Low-friction double spring for gentle and even opening
- The polish or mirror polish together with a fine film of oil offer effective rust protection - no circuit faults caused by peeling chrome from plated tools
- Cutting edges additionally laser hardened, cutting edge hardness approx. 60 HRC
- Narrow sleeves pulled up to the head of the pliers enable the tool to be guided securely and comfortably, also between thumb and index finger

| Technical details                              |                |
|------------------------------------------------|----------------|
| Cutting capacities medium hard wire (diameter) | Ø 1.2 mm       |
| Schneidwerte harter Draht (Durchmesser)        | Ø 0.6 mm       |
| Cutting capacities soft wire (diameter)        | Ø 0.3 – 1.6 mm |
| Jaw length (B)                                 | 14 mm          |
| Jaw thickness (joint) (D)                      | 7.5 mm         |
| Head width (A)                                 | 11 mm          |