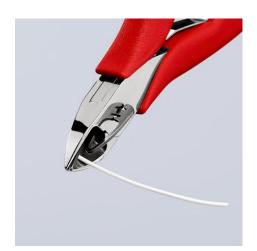

## **Electronics Diagonal Cutter**

**DIN ISO 9654** 

- Round head, with small bevel and lead catcher no uncontrolled loss of cut wire ends
- Cutting edge hardness approx. 62 HRC
- For fine cutting work, e.g. in electronics and fine mechanics
- Load-optimised for a more direct feel when working
- Sturdy, zero-backlash box joint
- Low-friction double spring for gentle and even opening
- The polish or mirror polish together with a fine film of oil offer effective rust protection - no circuit faults caused by peeling chrome from plated tools
- Cutting edges additionally laser hardened, cutting edge hardness approx. 60 HRC
- Narrow sleeves pulled up to the head of the pliers enable the tool to be guided securely and comfortably, also between thumb and index finger