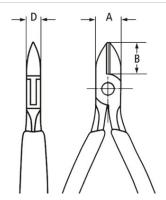

| Technical details                              |                |
|------------------------------------------------|----------------|
| Cutting capacities medium hard wire (diameter) | Ø 1.2 mm       |
| Schneidwerte harter Draht (Durchmesser)        | Ø 0.6 mm       |
| Cutting capacities soft wire (diameter)        | Ø 0.3 – 1.6 mm |
| Jaw length (B)                                 | 14 mm          |
| Jaw thickness (joint) (D)                      | 7.5 mm         |
| Head width (A)                                 | 11 mm          |