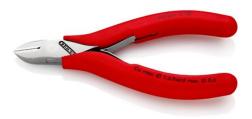

## **Electronics Diagonal Cutter**

**DIN ISO 9654** 

- Round head, with bevel
- Cutting edge hardness approx. 62 HRC
- For fine cutting work, e.g. in electronics and fine mechanics
- Load-optimised for a more direct feel when working
- Low-friction double spring for gentle and even opening
- The polish or mirror polish together with a fine film of oil offer effective rust protection - no circuit faults caused by peeling chrome from plated tools
- Cutting edges additionally laser hardened, cutting edge hardness approx. 60 HRC
- Narrow sleeves pulled up to the head of the pliers enable the tool to be guided securely and comfortably, also between thumb and index finger

MM 🗾

| General                                        |                       |
|------------------------------------------------|-----------------------|
| Article No.                                    | 77 01 115             |
| EAN                                            | 4003773018568         |
| Head                                           | mirror polished       |
| Handles                                        | with plastic handles  |
| Weight                                         | 50 g                  |
| Dimensions                                     | 115 x 64 x 11 mm      |
| Standard                                       | DIN ISO 9654          |
| REACH compliant                                | does not contain SVHC |
| RoHS compliant                                 | not applicable        |
| Technical details                              |                       |
| Cutting capacities medium hard wire (diameter) | Ø 1.2 mm              |
| Schneidwerte harter Draht (Durchmesser)        | Ø 0.6 mm              |
| Cutting capacities soft wire (diameter)        | Ø 0.3 – 1.6 mm        |
| Jaw length (B)                                 | 14 mm                 |
| Jaw thickness (joint) (D)                      | 7.5 mm                |