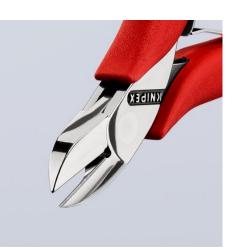

## **Electronics Diagonal Cutter**

**DIN ISO 9654** 

- Round head, with bevel
- Cutting edge hardness approx. 62 HRC
- For fine cutting work, e.g. in electronics and fine mechanics
- Load-optimised for a more direct feel when working
- Low-friction double spring for gentle and even opening
- The polish or mirror polish together with a fine film of oil offer effective rust protection - no circuit faults caused by peeling chrome from plated tools
- Cutting edges additionally laser hardened, cutting edge hardness approx. 60 HRC
- Narrow sleeves pulled up to the head of the pliers enable the tool to be guided securely and comfortably, also between thumb and index finger