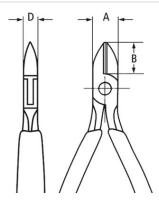

MM 🗾

| General                                        |                       |
|------------------------------------------------|-----------------------|
| Article No.                                    | 77 01 115             |
| EAN                                            | 4003773018568         |
| Head                                           | mirror polished       |
| Handles                                        | with plastic handles  |
| Weight                                         | 50 g                  |
| Dimensions                                     | 115 x 64 x 11 mm      |
| Standard                                       | DIN ISO 9654          |
| REACH compliant                                | does not contain SVHC |
| RoHS compliant                                 | not applicable        |
| Technical details                              |                       |
| Cutting capacities medium hard wire (diameter) | Ø 1.2 mm              |
| Schneidwerte harter Draht (Durchmesser)        | Ø 0.6 mm              |
| Cutting capacities soft wire (diameter)        | Ø 0.3 – 1.6 mm        |
| Jaw length (B)                                 | 14 mm                 |
| Jaw thickness (joint) (D)                      | 7.5 mm                |

11 mm

technical change and errors excepted

Head width (A)