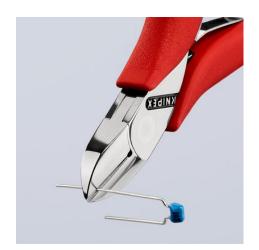

## **Electronics Diagonal Cutter**

**DIN ISO 9654** 

- Round head, with bevel
- Cutting edge hardness approx. 62 HRC
- For fine cutting work, e.g. in electronics and fine mechanics
- Load-optimised for a more direct feel when working
- Low-friction double spring for gentle and even opening
- The polish or mirror polish together with a fine film of oil offer effective rust protection - no circuit faults caused by peeling chrome from plated tools
- Cutting edges additionally laser hardened, cutting edge hardness approx. 60 HRC
- Narrow sleeves pulled up to the head of the pliers enable the tool to be guided securely and comfortably, also between thumb and index finger