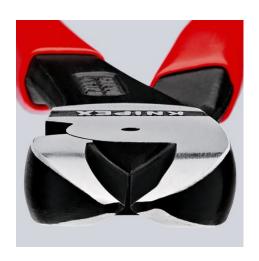

technical change and errors excepted

The cutting edges are in the centre of the cutter head