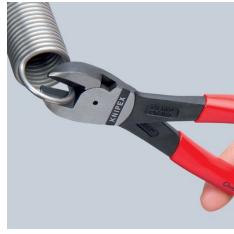

## **High Leverage Centre Cutter**

- With integrated forged axle for heavy duty
- With precision cutting edges for soft, hard and piano wire
- Cuts thick wires with less effort than other diagonal cutters of the same length
- Centric precision cutting edges
- High cutting performance with minimum effort due to optimum coordination of the cutting edge angle and transmission ratio
- Cutting edges additionally induction-hardened, cutting edge hardness approx. 64 HRC

| Technical details                              |          |
|------------------------------------------------|----------|
| Cutting capacities soft wire (diameter)        | Ø 5 mm   |
| Cutting capacities medium hard wire (diameter) | Ø 5.0 mm |
| Schneidwerte harter Draht (Durchmesser)        | Ø 3.8 mm |
| Cutting capacities piano wire (diameter)       | Ø 3.5 mm |