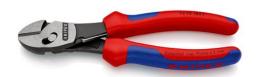

#### **KNIPEX TwinForce®**

**High Performance Diagonal Cutters** With opening spring

**DIN ISO 5749** 

- The superior High-Leverage Diagonal Cutter with patented double joint
- With opening spring to simplify reapplication and for repetitive cutting
- Ideal transmission of force due to double-hinged design
- Reliably cuts all types of wire, including steel tape
- For rough or very fine cutting
- Low cutting impact: gentle on hands. The tension on muscles and tendons is relieved
- For comfortable cutting, repetitive cutting or extremely hard cutting jobs
- High degree of stability and zero-backlash due to precisely milled forged-in axles
- Cutting edges additionally induction-hardened, cutting edge hardness approx. 64 HRC

| General         |                            |
|-----------------|----------------------------|
| Article No.     | 73 72 180 F                |
| EAN             | 4003773077657              |
| Pliers          | black atramentized         |
| Head            | polished                   |
| Handles         | with multi-component grips |
| Weight          | 291 g                      |
| Dimensions      | 180 x 54 x 21 mm           |
| Standard        | DIN ISO 5749               |
| REACH compliant | does not contain SVHC      |
| RoHS compliant  | not applicable             |