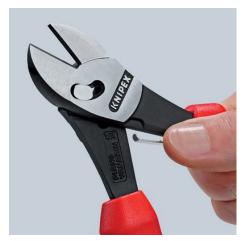

# **KNIPEX** Quality – Made in Germany

The high performance diagonal cutters with opening spring for easier reapplication and for heavy use

The opening spring can be easily activated and deactivated by a press of the thumb