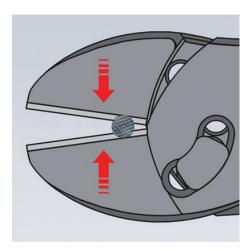

You can repeat this process if necessary.

Continue cutting in the same location along the wire. Now cutting is much more easier because the wire remains in place closer to the fulcrum.