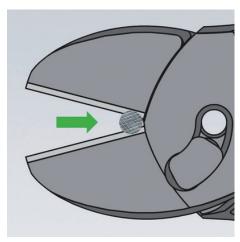

You can repeat this process if necessary.

Continue cutting in the same location along the wire. Now cutting is much more easier because the wire remains in place closer to the fulcrum.