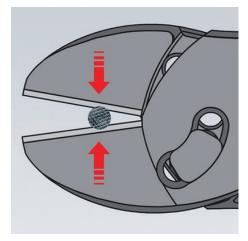

-----------------------------|----------|
| Cutting capacities soft wire (diameter)        | Ø 5.5 mm |
| Cutting capacities medium hard wire (diameter) | Ø 4.6 mm |
| Schneidwerte harter Draht (Durchmesser)        | Ø 3.2 mm |
| Cutting capacities piano wire (diameter)       | Ø 3.0 mm |

technical change and errors excepted

# **KNIPEX** Quality – Made in Germany





The high performance diagonal cutters with opening spring for easier reapplication and for heavy use



The opening spring can be easily activated and deactivated by a press of the thumb





You can repeat this process if necessary.



Continue cutting in the same location along the wire. Now cutting is much more easier because the wire remains in place closer to the fulcrum.

# **KNIPEX** Quality – Made in Germany









forward when the cutting starts.