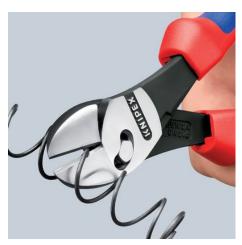

You can repeat this process if necessary.

Continue cutting in the same location along the wire. Now cutting is much more easier because the wire remains in place closer to the fulcrum.