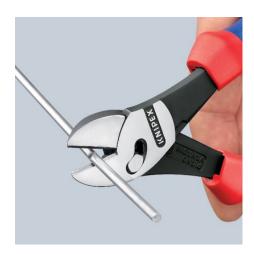

|
| Standard        | DIN ISO 5749               |
| REACH compliant | does not contain SVHC      |
| RoHS compliant  | not applicable             |

| Technical details                              |          |
|------------------------------------------------|----------|
| Cutting capacities soft wire (diameter)        | Ø 5.5 mm |
| Cutting capacities medium hard wire (diameter) | Ø 4.6 mm |
| Schneidwerte harter Draht (Durchmesser)        | Ø 3.2 mm |
| Cutting capacities piano wire (diameter)       | Ø 3.0 mm |

technical change and errors excepted

# **KNIPEX** Quality – Made in Germany





The high performance diagonal cutters with opening spring for easier reapplication and for heavy use



The opening spring can be easily activated and deactivated by a press of the thumb





You can repeat this process if necessary.



Continue cutting in the same location along the wire. Now cutting is much more easier because the wire remains in place closer to the fulcrum.

# **KNIPEX** Quality – Made in Germany









forward when the cutting starts.