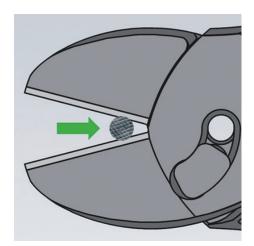

---------------------------------|----------|
| Cutting capacities soft wire (diameter)        | Ø 5.5 mm |
| Cutting capacities medium hard wire (diameter) | Ø 4.6 mm |
| Schneidwerte harter Draht (Durchmesser)        | Ø 3.2 mm |
| Cutting capacities piano wire (diameter)       | Ø 3.0 mm |

technical change and errors excepted

# **KNIPEX** Quality – Made in Germany





The high performance diagonal cutters with opening spring for easier reapplication and for heavy use



The opening spring can be easily activated and deactivated by a press of the thumb





You can repeat this process if necessary.



Continue cutting in the same location along the wire. Now cutting is much more easier because the wire remains in place closer to the fulcrum.

# **KNIPEX** Quality – Made in Germany









forward when the cutting starts.