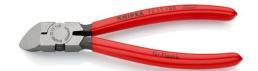

## **Diagonal Cutters for plastics**

- · Cutting face flush
- For nearly flush cutting of moulded plastic components from sprues
  Cuts soft materials such as lead in a flush cut
- With opening spring

| General           |                       |
|-------------------|-----------------------|
| Article No.       | 72 11 160             |
| EAN               | 4003773046813         |
| Head              | polished              |
| Handles           | plastic coated        |
| Weight            | 156 g                 |
| Dimensions        | 160 x 75 x 15 mm      |
| REACH compliant   | does not contain SVHC |
| RoHS compliant    | not applicable        |
| Technical details |                       |