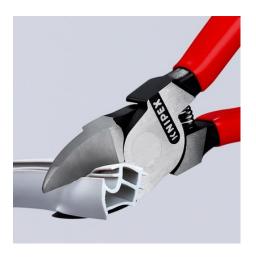

## **Diagonal Cutters for plastics**

- · Cutting face flush
- For nearly flush cutting of moulded plastic components from sprues Cuts soft materials such as lead in a flush cut
- With opening spring

| General           |                       |
|-------------------|-----------------------|
| Article No.       | 72 11 160 SB          |
| EAN               | 4003773030058         |
| Head              | polished              |
| Handles           | plastic coated        |
| Weight            | 178 g                 |
| Dimensions        | 160 x 84 x 24 mm      |
| REACH compliant   | does not contain SVHC |
| RoHS compliant    | not applicable        |
| Technical details |                       |