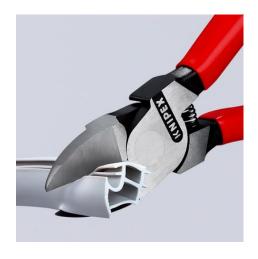

## **Diagonal Cutters for plastics**

- Improved transmission ratio for 25 % more cutting performance
- Cutting face flush
  For nearly flush cutting of moulded plastic components from sprues
- Cuts soft materials such as lead in a flush cut
- With opening spring