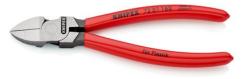

## **Diagonal Cutters for plastics**

- Improved transmission ratio for 25 % more cutting performance
- Cutting face flush
  For nearly flush cutting of moulded plastic components from sprues
- Cuts soft materials such as lead in a flush cut
- With opening spring

| General         |                       |
|-----------------|-----------------------|
| Article No.     | 72 01 160             |
| EAN             | 4003773041245         |
| Head            | polished              |
| Handles         | plastic coated        |
| Weight          | 164 g                 |
| Dimensions      | 160 x 50 x 15 mm      |
| REACH compliant | does not contain SVHC |
| RoHS compliant  | not applicable        |