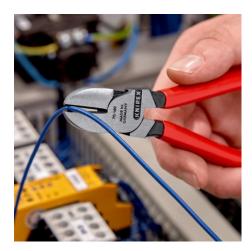

## **Diagonal Cutter**

**DIN ISO 5749** 

- Narrow head style for use in confined areas
- ٠
- The indispensable diagonal cutter for all-round use High-quality material and precise workmanship for long service life •
- Precision cutting edges for soft and hard wire
- Clean cutting of thin copper wires, also at the cutting edge tips ٠
- Cutting edges additionally induction-hardened, cutting edge hardness • approx. 62 HRC

## General

| Article No.70 01 160 EANEAN4003773022947Pliersblack atramentizedHeadpolishedHandlesplastic coatedWeight171 gDimensions160 x 50 x 14 mmStandardDIN ISO 5749REACH compliantdoes not contain SVHCRoHS compliantØ 4.0 mmCutting capacities soft wire (diameter)Ø 4.0 mmCutting capacities hard wire (diameter)Ø 3.0 mmCutting capacities hard wire (diameter)Ø 2.0 mm |                                         |                       |
|-------------------------------------------------------------------------------------------------------------------------------------------------------------------------------------------------------------------------------------------------------------------------------------------------------------------------------------------------------------------|-----------------------------------------|-----------------------|
| Pliersblack atramentizedHeadpolishedHandlesplastic coatedWeight171 gDimensions160 x 50 x 14 mmStandardDIN ISO 5749REACH compliantdoes not contain SVHCRoHS compliantnot applicableCutting capacities soft wire (diameter)Ø 4.0 mmØ 3.0 mm                                                                                                                         | Article No.                             | 70 01 160 EAN         |
| HeadpolishedHandlesplastic coatedWeight171 gDimensions160 x 50 x 14 mmStandardDIN ISO 5749REACH compliantdoes not contain SVHCRoHS compliantnot applicableTechnical detailsCutting capacities soft wire (diameter)Ø 4.0 mmCutting capacities medium hard wire<br>(diameter)Ø 3.0 mm                                                                               | EAN                                     | 4003773022947         |
| Handlesplastic coatedWeight171 gDimensions160 x 50 x 14 mmStandardDIN ISO 5749REACH compliantdoes not contain SVHCRoHS compliantnot applicableTechnical detailsCutting capacities soft wire (diameter)Ø 4.0 mmCutting capacities medium hard wire<br>(diameter)Ø 3.0 mm                                                                                           | Pliers                                  | black atramentized    |
| Weight171 gDimensions160 x 50 x 14 mmStandardDIN ISO 5749REACH compliantdoes not contain SVHCRoHS compliantnot applicableCutting capacities soft wire (diameter)Ø 4.0 mmØ 3.0 mm                                                                                                                                                                                  | Head                                    | polished              |
| Dimensions160 x 50 x 14 mmStandardDIN ISO 5749REACH compliantdoes not contain SVHCRoHS compliantnot applicableCutting capacities soft wire (diameter)Ø 4.0 mmØ 3.0 mmCutting capacities medium hard wire<br>(diameter)Ø 3.0 mm                                                                                                                                    | Handles                                 | plastic coated        |
| StandardDIN ISO 5749REACH compliantdoes not contain SVHCRoHS compliantnot applicableTechnical detailsCutting capacities soft wire (diameter)Ø 4.0 mmCutting capacities medium hard wire<br>(diameter)Ø 3.0 mm                                                                                                                                                     | Weight                                  | 171 g                 |
| REACH compliantdoes not contain SVHCRoHS compliantnot applicableTechnical detailsCutting capacities soft wire (diameter)Ø 4.0 mmCutting capacities medium hard wire<br>(diameter)Ø 3.0 mm                                                                                                                                                                         | Dimensions                              | 160 x 50 x 14 mm      |
| RoHS compliantnot applicableTechnical detailsCutting capacities soft wire (diameter)Ø 4.0 mmCutting capacities medium hard wire<br>(diameter)Ø 3.0 mm                                                                                                                                                                                                             | Standard                                | DIN ISO 5749          |
| Technical details   Cutting capacities soft wire (diameter) Ø 4.0 mm   Cutting capacities medium hard wire (diameter) Ø 3.0 mm                                                                                                                                                                                                                                    | REACH compliant                         | does not contain SVHC |
| Cutting capacities soft wire (diameter)Ø 4.0 mmCutting capacities medium hard wire<br>(diameter)Ø 3.0 mm                                                                                                                                                                                                                                                          | RoHS compliant                          | not applicable        |
| Cutting capacities medium hard wire Ø 3.0 mm (diameter)                                                                                                                                                                                                                                                                                                           | Technical details                       |                       |
| (diameter)                                                                                                                                                                                                                                                                                                                                                        | Cutting capacities soft wire (diameter) | Ø 4.0 mm              |
| Cutting capacities hard wire (diameter) Ø 2.0 mm                                                                                                                                                                                                                                                                                                                  |                                         | Ø 3.0 mm              |
|                                                                                                                                                                                                                                                                                                                                                                   | Cutting capacities hard wire (diameter) | Ø 2.0 mm              |