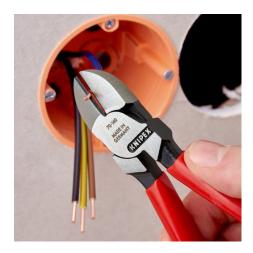

## **Diagonal Cutter**

**DIN ISO 5749** 

- Narrow head style for use in confined areas
- ٠
- The indispensable diagonal cutter for all-round use High-quality material and precise workmanship for long service life •
- Precision cutting edges for soft and hard wire
- Clean cutting of thin copper wires, also at the cutting edge tips ٠
- Cutting edges additionally induction-hardened, cutting edge hardness • approx. 62 HRC

## General

| Article No.70 01 160 EANEAN4003773022947Pliersblack atramentizedHeadpolishedHandlesplastic coatedWeight171 gDimensions160 x 50 x 14 mmStandardDIN ISO 5749REACH compliantdoes not contain SVHCRoHS compliantØ 4.0 mmCutting capacities soft wire (diameter)Ø 4.0 mmCutting capacities hard wire (diameter)Ø 3.0 mmCutting capacities hard wire (diameter)Ø 2.0 mm |                                         |                       |
|-------------------------------------------------------------------------------------------------------------------------------------------------------------------------------------------------------------------------------------------------------------------------------------------------------------------------------------------------------------------|-----------------------------------------|-----------------------|
| Pliersblack atramentizedHeadpolishedHandlesplastic coatedWeight171 gDimensions160 x 50 x 14 mmStandardDIN ISO 5749REACH compliantdoes not contain SVHCRoHS compliantnot applicableCutting capacities soft wire (diameter)Ø 4.0 mmØ 3.0 mm                                                                                                                         | Article No.                             | 70 01 160 EAN         |
| HeadpolishedHandlesplastic coatedWeight171 gDimensions160 x 50 x 14 mmStandardDIN ISO 5749REACH compliantdoes not contain SVHCRoHS compliantnot applicableTechnical detailsCutting capacities soft wire (diameter)Ø 4.0 mmCutting capacities medium hard wire<br>(diameter)Ø 3.0 mm                                                                               | EAN                                     | 4003773022947         |
| Handlesplastic coatedWeight171 gDimensions160 x 50 x 14 mmStandardDIN ISO 5749REACH compliantdoes not contain SVHCRoHS compliantnot applicableTechnical detailsCutting capacities soft wire (diameter)Ø 4.0 mmCutting capacities medium hard wire<br>(diameter)Ø 3.0 mm                                                                                           | Pliers                                  | black atramentized    |
| Weight171 gDimensions160 x 50 x 14 mmStandardDIN ISO 5749REACH compliantdoes not contain SVHCRoHS compliantnot applicableCutting capacities soft wire (diameter)Ø 4.0 mmØ 3.0 mm                                                                                                                                                                                  | Head                                    | polished              |
| Dimensions160 x 50 x 14 mmStandardDIN ISO 5749REACH compliantdoes not contain SVHCRoHS compliantnot applicableCutting capacities soft wire (diameter)Ø 4.0 mmØ 3.0 mmCutting capacities medium hard wire<br>(diameter)Ø 3.0 mm                                                                                                                                    | Handles                                 | plastic coated        |
| StandardDIN ISO 5749REACH compliantdoes not contain SVHCRoHS compliantnot applicableTechnical detailsCutting capacities soft wire (diameter)Ø 4.0 mmCutting capacities medium hard wire<br>(diameter)Ø 3.0 mm                                                                                                                                                     | Weight                                  | 171 g                 |
| REACH compliantdoes not contain SVHCRoHS compliantnot applicableTechnical detailsCutting capacities soft wire (diameter)Ø 4.0 mmCutting capacities medium hard wire<br>(diameter)Ø 3.0 mm                                                                                                                                                                         | Dimensions                              | 160 x 50 x 14 mm      |
| RoHS compliantnot applicableTechnical detailsCutting capacities soft wire (diameter)Ø 4.0 mmCutting capacities medium hard wire<br>(diameter)Ø 3.0 mm                                                                                                                                                                                                             | Standard                                | DIN ISO 5749          |
| Technical details   Cutting capacities soft wire (diameter) Ø 4.0 mm   Cutting capacities medium hard wire (diameter) Ø 3.0 mm                                                                                                                                                                                                                                    | REACH compliant                         | does not contain SVHC |
| Cutting capacities soft wire (diameter)Ø 4.0 mmCutting capacities medium hard wire<br>(diameter)Ø 3.0 mm                                                                                                                                                                                                                                                          | RoHS compliant                          | not applicable        |
| Cutting capacities medium hard wire Ø 3.0 mm (diameter)                                                                                                                                                                                                                                                                                                           | Technical details                       |                       |
| (diameter)                                                                                                                                                                                                                                                                                                                                                        | Cutting capacities soft wire (diameter) | Ø 4.0 mm              |
| Cutting capacities hard wire (diameter) Ø 2.0 mm                                                                                                                                                                                                                                                                                                                  |                                         | Ø 3.0 mm              |
|                                                                                                                                                                                                                                                                                                                                                                   | Cutting capacities hard wire (diameter) | Ø 2.0 mm              |