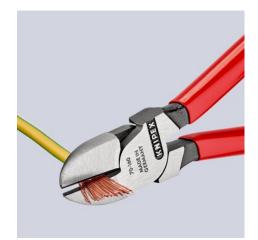

## **Diagonal Cutter**

**DIN ISO 5749** 

- Narrow head style for use in confined areas
- ٠
- The indispensable diagonal cutter for all-round use High-quality material and precise workmanship for long service life •
- Precision cutting edges for soft and hard wire
- Clean cutting of thin copper wires, also at the cutting edge tips ٠
- Cutting edges additionally induction-hardened, cutting edge hardness • approx. 62 HRC

## General

| Article No.70 01 160 EANEAN4003773022947Pliersblack atramentizedHeadpolishedHandlesplastic coatedWeight171 gDimensions160 x 50 x 14 mmStandardDIN ISO 5749REACH compliantdoes not contain SVHCRoHS compliantØ 4.0 mmCutting capacities soft wire (diameter)Ø 4.0 mmCutting capacities hard wire (diameter)Ø 3.0 mmCutting capacities hard wire (diameter)Ø 2.0 mm |                                         |                       |
|-------------------------------------------------------------------------------------------------------------------------------------------------------------------------------------------------------------------------------------------------------------------------------------------------------------------------------------------------------------------|-----------------------------------------|-----------------------|
| Pliersblack atramentizedHeadpolishedHandlesplastic coatedWeight171 gDimensions160 x 50 x 14 mmStandardDIN ISO 5749REACH compliantdoes not contain SVHCRoHS compliantnot applicableCutting capacities soft wire (diameter)Ø 4.0 mmØ 3.0 mm                                                                                                                         | Article No.                             | 70 01 160 EAN         |
| HeadpolishedHandlesplastic coatedWeight171 gDimensions160 x 50 x 14 mmStandardDIN ISO 5749REACH compliantdoes not contain SVHCRoHS compliantnot applicableTechnical detailsCutting capacities soft wire (diameter)Ø 4.0 mmCutting capacities medium hard wire<br>(diameter)Ø 3.0 mm                                                                               | EAN                                     | 4003773022947         |
| Handlesplastic coatedWeight171 gDimensions160 x 50 x 14 mmStandardDIN ISO 5749REACH compliantdoes not contain SVHCRoHS compliantnot applicableTechnical detailsCutting capacities soft wire (diameter)Ø 4.0 mmCutting capacities medium hard wire<br>(diameter)Ø 3.0 mm                                                                                           | Pliers                                  | black atramentized    |
| Weight171 gDimensions160 x 50 x 14 mmStandardDIN ISO 5749REACH compliantdoes not contain SVHCRoHS compliantnot applicableCutting capacities soft wire (diameter)Ø 4.0 mmØ 3.0 mm                                                                                                                                                                                  | Head                                    | polished              |
| Dimensions160 x 50 x 14 mmStandardDIN ISO 5749REACH compliantdoes not contain SVHCRoHS compliantnot applicableCutting capacities soft wire (diameter)Ø 4.0 mmØ 3.0 mmCutting capacities medium hard wire<br>(diameter)Ø 3.0 mm                                                                                                                                    | Handles                                 | plastic coated        |
| StandardDIN ISO 5749REACH compliantdoes not contain SVHCRoHS compliantnot applicableTechnical detailsCutting capacities soft wire (diameter)Ø 4.0 mmCutting capacities medium hard wire<br>(diameter)Ø 3.0 mm                                                                                                                                                     | Weight                                  | 171 g                 |
| REACH compliantdoes not contain SVHCRoHS compliantnot applicableTechnical detailsCutting capacities soft wire (diameter)Ø 4.0 mmCutting capacities medium hard wire<br>(diameter)Ø 3.0 mm                                                                                                                                                                         | Dimensions                              | 160 x 50 x 14 mm      |
| RoHS compliantnot applicableTechnical detailsCutting capacities soft wire (diameter)Ø 4.0 mmCutting capacities medium hard wire<br>(diameter)Ø 3.0 mm                                                                                                                                                                                                             | Standard                                | DIN ISO 5749          |
| Technical details   Cutting capacities soft wire (diameter) Ø 4.0 mm   Cutting capacities medium hard wire (diameter) Ø 3.0 mm                                                                                                                                                                                                                                    | REACH compliant                         | does not contain SVHC |
| Cutting capacities soft wire (diameter)Ø 4.0 mmCutting capacities medium hard wire<br>(diameter)Ø 3.0 mm                                                                                                                                                                                                                                                          | RoHS compliant                          | not applicable        |
| Cutting capacities medium hard wire Ø 3.0 mm (diameter)                                                                                                                                                                                                                                                                                                           | Technical details                       |                       |
| (diameter)                                                                                                                                                                                                                                                                                                                                                        | Cutting capacities soft wire (diameter) | Ø 4.0 mm              |
| Cutting capacities hard wire (diameter) Ø 2.0 mm                                                                                                                                                                                                                                                                                                                  |                                         | Ø 3.0 mm              |
|                                                                                                                                                                                                                                                                                                                                                                   | Cutting capacities hard wire (diameter) | Ø 2.0 mm              |