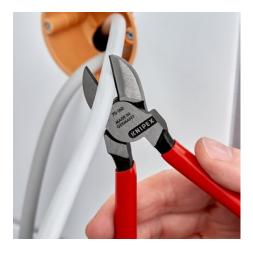

## **Diagonal Cutter**

**DIN ISO 5749** 

- Narrow head style for use in confined areas
- ٠
- The indispensable diagonal cutter for all-round use High-quality material and precise workmanship for long service life •
- Precision cutting edges for soft and hard wire
- Clean cutting of thin copper wires, also at the cutting edge tips ٠
- Cutting edges additionally induction-hardened, cutting edge hardness • approx. 62 HRC

## General

| Article No.70 01 160 EANEAN4003773022947Pliersblack atramentizedHeadpolishedHandlesplastic coatedWeight171 gDimensions160 x 50 x 14 mmStandardDIN ISO 5749REACH compliantdoes not contain SVHCRoHS compliantØ 4.0 mmCutting capacities soft wire (diameter)Ø 4.0 mmCutting capacities hard wire (diameter)Ø 3.0 mmCutting capacities hard wire (diameter)Ø 2.0 mm |                                         |                       |
|-------------------------------------------------------------------------------------------------------------------------------------------------------------------------------------------------------------------------------------------------------------------------------------------------------------------------------------------------------------------|-----------------------------------------|-----------------------|
| Pliersblack atramentizedHeadpolishedHandlesplastic coatedWeight171 gDimensions160 x 50 x 14 mmStandardDIN ISO 5749REACH compliantdoes not contain SVHCRoHS compliantnot applicableCutting capacities soft wire (diameter)Ø 4.0 mmØ 3.0 mm                                                                                                                         | Article No.                             | 70 01 160 EAN         |
| HeadpolishedHandlesplastic coatedWeight171 gDimensions160 x 50 x 14 mmStandardDIN ISO 5749REACH compliantdoes not contain SVHCRoHS compliantnot applicableTechnical detailsCutting capacities soft wire (diameter)Ø 4.0 mmCutting capacities medium hard wire<br>(diameter)Ø 3.0 mm                                                                               | EAN                                     | 4003773022947         |
| Handlesplastic coatedWeight171 gDimensions160 x 50 x 14 mmStandardDIN ISO 5749REACH compliantdoes not contain SVHCRoHS compliantnot applicableTechnical detailsCutting capacities soft wire (diameter)Ø 4.0 mmCutting capacities medium hard wire<br>(diameter)Ø 3.0 mm                                                                                           | Pliers                                  | black atramentized    |
| Weight171 gDimensions160 x 50 x 14 mmStandardDIN ISO 5749REACH compliantdoes not contain SVHCRoHS compliantnot applicableCutting capacities soft wire (diameter)Ø 4.0 mmØ 3.0 mm                                                                                                                                                                                  | Head                                    | polished              |
| Dimensions160 x 50 x 14 mmStandardDIN ISO 5749REACH compliantdoes not contain SVHCRoHS compliantnot applicableCutting capacities soft wire (diameter)Ø 4.0 mmØ 3.0 mmCutting capacities medium hard wire<br>(diameter)Ø 3.0 mm                                                                                                                                    | Handles                                 | plastic coated        |
| StandardDIN ISO 5749REACH compliantdoes not contain SVHCRoHS compliantnot applicableTechnical detailsCutting capacities soft wire (diameter)Ø 4.0 mmCutting capacities medium hard wire<br>(diameter)Ø 3.0 mm                                                                                                                                                     | Weight                                  | 171 g                 |
| REACH compliantdoes not contain SVHCRoHS compliantnot applicableTechnical detailsCutting capacities soft wire (diameter)Ø 4.0 mmCutting capacities medium hard wire<br>(diameter)Ø 3.0 mm                                                                                                                                                                         | Dimensions                              | 160 x 50 x 14 mm      |
| RoHS compliantnot applicableTechnical detailsCutting capacities soft wire (diameter)Ø 4.0 mmCutting capacities medium hard wire<br>(diameter)Ø 3.0 mm                                                                                                                                                                                                             | Standard                                | DIN ISO 5749          |
| Technical details   Cutting capacities soft wire (diameter) Ø 4.0 mm   Cutting capacities medium hard wire (diameter) Ø 3.0 mm                                                                                                                                                                                                                                    | REACH compliant                         | does not contain SVHC |
| Cutting capacities soft wire (diameter)Ø 4.0 mmCutting capacities medium hard wire<br>(diameter)Ø 3.0 mm                                                                                                                                                                                                                                                          | RoHS compliant                          | not applicable        |
| Cutting capacities medium hard wire Ø 3.0 mm (diameter)                                                                                                                                                                                                                                                                                                           | Technical details                       |                       |
| (diameter)                                                                                                                                                                                                                                                                                                                                                        | Cutting capacities soft wire (diameter) | Ø 4.0 mm              |
| Cutting capacities hard wire (diameter) Ø 2.0 mm                                                                                                                                                                                                                                                                                                                  |                                         | Ø 3.0 mm              |
|                                                                                                                                                                                                                                                                                                                                                                   | Cutting capacities hard wire (diameter) | Ø 2.0 mm              |