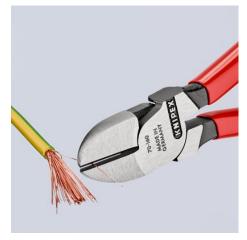

## **Diagonal Cutter**

**DIN ISO 5749** 

- Narrow head style for use in confined areas
- ٠
- The indispensable diagonal cutter for all-round use High-quality material and precise workmanship for long service life •
- Precision cutting edges for soft and hard wire
- Clean cutting of thin copper wires, also at the cutting edge tips ٠
- Cutting edges additionally induction-hardened, cutting edge hardness • approx. 62 HRC

## General

| Article No.70 01 160 EANEAN4003773022947Pliersblack atramentizedHeadpolishedHandlesplastic coatedWeight171 gDimensions160 x 50 x 14 mmStandardDIN ISO 5749REACH compliantdoes not contain SVHCRoHS compliantØ 4.0 mmCutting capacities soft wire (diameter)Ø 4.0 mmCutting capacities hard wire (diameter)Ø 3.0 mmCutting capacities hard wire (diameter)Ø 2.0 mm |                                         |                       |
|-------------------------------------------------------------------------------------------------------------------------------------------------------------------------------------------------------------------------------------------------------------------------------------------------------------------------------------------------------------------|-----------------------------------------|-----------------------|
| Pliersblack atramentizedHeadpolishedHandlesplastic coatedWeight171 gDimensions160 x 50 x 14 mmStandardDIN ISO 5749REACH compliantdoes not contain SVHCRoHS compliantnot applicableCutting capacities soft wire (diameter)Ø 4.0 mmØ 3.0 mm                                                                                                                         | Article No.                             | 70 01 160 EAN         |
| HeadpolishedHandlesplastic coatedWeight171 gDimensions160 x 50 x 14 mmStandardDIN ISO 5749REACH compliantdoes not contain SVHCRoHS compliantnot applicableTechnical detailsCutting capacities soft wire (diameter)Ø 4.0 mmCutting capacities medium hard wire<br>(diameter)Ø 3.0 mm                                                                               | EAN                                     | 4003773022947         |
| Handlesplastic coatedWeight171 gDimensions160 x 50 x 14 mmStandardDIN ISO 5749REACH compliantdoes not contain SVHCRoHS compliantnot applicableTechnical detailsCutting capacities soft wire (diameter)Ø 4.0 mmCutting capacities medium hard wire<br>(diameter)Ø 3.0 mm                                                                                           | Pliers                                  | black atramentized    |
| Weight171 gDimensions160 x 50 x 14 mmStandardDIN ISO 5749REACH compliantdoes not contain SVHCRoHS compliantnot applicableCutting capacities soft wire (diameter)Ø 4.0 mmØ 3.0 mm                                                                                                                                                                                  | Head                                    | polished              |
| Dimensions160 x 50 x 14 mmStandardDIN ISO 5749REACH compliantdoes not contain SVHCRoHS compliantnot applicableCutting capacities soft wire (diameter)Ø 4.0 mmØ 3.0 mmCutting capacities medium hard wire<br>(diameter)Ø 3.0 mm                                                                                                                                    | Handles                                 | plastic coated        |
| StandardDIN ISO 5749REACH compliantdoes not contain SVHCRoHS compliantnot applicableTechnical detailsCutting capacities soft wire (diameter)Ø 4.0 mmCutting capacities medium hard wire<br>(diameter)Ø 3.0 mm                                                                                                                                                     | Weight                                  | 171 g                 |
| REACH compliantdoes not contain SVHCRoHS compliantnot applicableTechnical detailsCutting capacities soft wire (diameter)Ø 4.0 mmCutting capacities medium hard wire<br>(diameter)Ø 3.0 mm                                                                                                                                                                         | Dimensions                              | 160 x 50 x 14 mm      |
| RoHS compliantnot applicableTechnical detailsCutting capacities soft wire (diameter)Ø 4.0 mmCutting capacities medium hard wire<br>(diameter)Ø 3.0 mm                                                                                                                                                                                                             | Standard                                | DIN ISO 5749          |
| Technical details   Cutting capacities soft wire (diameter) Ø 4.0 mm   Cutting capacities medium hard wire (diameter) Ø 3.0 mm                                                                                                                                                                                                                                    | REACH compliant                         | does not contain SVHC |
| Cutting capacities soft wire (diameter)Ø 4.0 mmCutting capacities medium hard wire<br>(diameter)Ø 3.0 mm                                                                                                                                                                                                                                                          | RoHS compliant                          | not applicable        |
| Cutting capacities medium hard wire Ø 3.0 mm (diameter)                                                                                                                                                                                                                                                                                                           | Technical details                       |                       |
| (diameter)                                                                                                                                                                                                                                                                                                                                                        | Cutting capacities soft wire (diameter) | Ø 4.0 mm              |
| Cutting capacities hard wire (diameter) Ø 2.0 mm                                                                                                                                                                                                                                                                                                                  |                                         | Ø 3.0 mm              |
|                                                                                                                                                                                                                                                                                                                                                                   | Cutting capacities hard wire (diameter) | Ø 2.0 mm              |