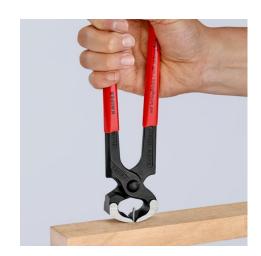

## **Hammerhead Style Carpenters' Pincers**

**DIN ISO 9243** 

- Multi-functional: driving in, pulling and cutting nails
- With striking face to hammer down nails
- Cutting edge hardness approx. 60 HRC

| General         |                       |
|-----------------|-----------------------|
| Article No.     | 51 01 210 SB          |
| EAN             | 4003773011606         |
| Pliers          | black atramentized    |
| Head            | polished              |
| Handles         | plastic coated        |
| Weight          | 435 g                 |
| Dimensions      | 210 x 84 x 26 mm      |
| Standard        | DIN ISO 9243          |
| REACH compliant | does not contain SVHC |
| RoHS compliant  | not applicable        |

technical change and errors excepted

Multi-functional: driving in, pulling and cutting nails