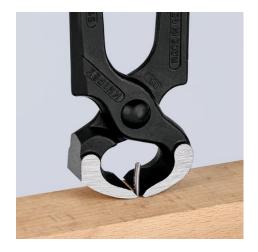

## **Hammerhead Style Carpenters' Pincers**

**DIN ISO 9243** 

- Multi-functional: driving in, pulling and cutting nails
- With striking face to hammer down nails
- Cutting edge hardness approx. 60 HRC

| General         |                       |
|-----------------|-----------------------|
| Article No.     | 51 01 210 SB          |
| EAN             | 4003773011606         |
| Pliers          | black atramentized    |
| Head            | polished              |
| Handles         | plastic coated        |
| Weight          | 435 g                 |
| Dimensions      | 210 x 84 x 26 mm      |
| Standard        | DIN ISO 9243          |
| REACH compliant | does not contain SVHC |
| RoHS compliant  | not applicable        |

technical change and errors excepted

Multi-functional: driving in, pulling and cutting nails