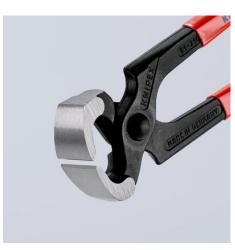

## **Hammerhead Style Carpenters' Pincers**

**DIN ISO 9243** 

- Multi-functional: driving in, pulling and cutting nails
- With striking face to hammer down nails
- Cutting edge hardness approx. 60 HRC

| General         |                       |
|-----------------|-----------------------|
| Article No.     | 51 01 210 SB          |
| EAN             | 4003773011606         |
| Pliers          | black atramentized    |
| Head            | polished              |
| Handles         | plastic coated        |
| Weight          | 435 g                 |
| Dimensions      | 210 x 84 x 26 mm      |
| Standard        | DIN ISO 9243          |
| REACH compliant | does not contain SVHC |
| RoHS compliant  | not applicable        |