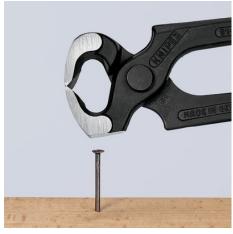

## **Hammerhead Style Carpenters' Pincers**

**DIN ISO 9243** 

- Multi-functional: driving in, pulling and cutting nails
- With striking face to hammer down nails
- Cutting edge hardness approx. 60 HRC

| General         |                       |
|-----------------|-----------------------|
| Article No.     | 51 01 210 SB          |
| EAN             | 4003773011606         |
| Pliers          | black atramentized    |
| Head            | polished              |
| Handles         | plastic coated        |
| Weight          | 435 g                 |
| Dimensions      | 210 x 84 x 26 mm      |
| Standard        | DIN ISO 9243          |
| REACH compliant | does not contain SVHC |
| RoHS compliant  | not applicable        |

technical change and errors excepted

Multi-functional: driving in, pulling and cutting nails