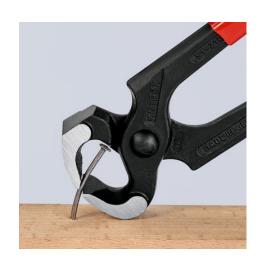

## **Hammerhead Style Carpenters' Pincers**

**DIN ISO 9243** 

- Multi-functional: driving in, pulling and cutting nails
- With striking face to hammer down nails
- Cutting edge hardness approx. 60 HRC

| General         |                       |
|-----------------|-----------------------|
| Article No.     | 51 01 210 SB          |
| EAN             | 4003773011606         |
| Pliers          | black atramentized    |
| Head            | polished              |
| Handles         | plastic coated        |
| Weight          | 435 g                 |
| Dimensions      | 210 x 84 x 26 mm      |
| Standard        | DIN ISO 9243          |
| REACH compliant | does not contain SVHC |
| RoHS compliant  | not applicable        |

technical change and errors excepted

Multi-functional: driving in, pulling and cutting nails