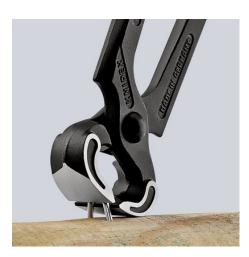

technical change and errors excepted

- Extreme wear resistance and well balanced
  - Specially favoured by craftsmen for their precise workmanship
- For heavy duty use

•

• Cutting edge hardness approx. 60 HRC