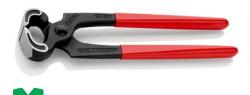

## **Carpenters' Pincers**

**DIN ISO 9243** 

## General

Article No. 50 01 250 SB EAN 4003773011583 Pliers black atramentized Head polished Handles plastic coated Weight 605 g Dimensions 250 x 84 x 28 mm Standard **DIN ISO 9243 REACH** compliant does not contain SVHC **RoHS** compliant not applicable **Technische Attribute** Cutting capacities medium hard wire Ø 2.2 mm (diameter) Cutting edge length mm 28 mm