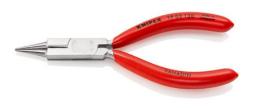

## Round Nose Pliers with cutting edge

(Jewellers' Pliers)

## Precision-ground round jaws with fine, pointed tips • For gripping and manipulating fine wires, e.g. in jewellery work •

- •
- Ideal for cutting and bending activities, also in electronics Ideal for bending wire loops •
- Cutting edges additionally induction-hardened, cutting edge hardness • approx. 60 HRC

 $\sim$ 

| General                                        |                       |
|------------------------------------------------|-----------------------|
| Article No.                                    | 19 03 130             |
| EAN                                            | 4003773014348         |
| Pliers                                         | chrome-plated         |
| Head                                           | chrome-plated         |
| Handles                                        | plastic coated        |
| Weight                                         | 72 g                  |
| Dimensions                                     | 130 x 52 x 12 mm      |
| REACH compliant                                | does not contain SVHC |
| RoHS compliant                                 | not applicable        |
| Technical details                              |                       |
| Cutting capacities medium hard wire (diameter) | Ø 2.2 mm              |
| Schneidwerte harter Draht (Durchmesser)        | Ø 1.6 mm              |
| Jaw thickness (joint) (T1)                     | 8.0 mm                |
| Tips width (W4)                                | 2.0 mm                |
| Tips thickness (D1)                            | 1.0 mm                |
| Jaw length (L3)                                | 32.0 mm               |
| Head width (W3)                                | 13.5 mm               |
|                                                |                       |