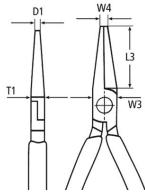

 $\sim$ 

| General                                        |                       |
|------------------------------------------------|-----------------------|
| Article No.                                    | 19 03 130             |
| EAN                                            | 4003773014348         |
| Pliers                                         | chrome-plated         |
| Head                                           | chrome-plated         |
| Handles                                        | plastic coated        |
| Weight                                         | 72 g                  |
| Dimensions                                     | 130 x 52 x 12 mm      |
| REACH compliant                                | does not contain SVHC |
| RoHS compliant                                 | not applicable        |
| Technical details                              |                       |
| Cutting capacities medium hard wire (diameter) | Ø 2.2 mm              |
| Schneidwerte harter Draht (Durchmesser)        | Ø 1.6 mm              |
| Jaw thickness (joint) (T1)                     | 8.0 mm                |
| Tips width (W4)                                | 2.0 mm                |
| Tips thickness (D1)                            | 1.0 mm                |
| Jaw length (L3)                                | 32.0 mm               |
| Head width (W3)                                | 13.5 mm               |
|                                                |                       |