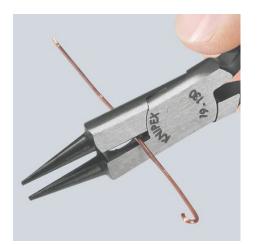

## Round Nose Pliers with cutting edge

(Jewellers' Pliers)

## Precision-ground round jaws with fine, pointed tips • For gripping and manipulating fine wires, e.g. in jewellery work •

- •
- Ideal for cutting and bending activities, also in electronics Ideal for bending wire loops •
- Cutting edges additionally induction-hardened, cutting edge hardness • approx. 60 HRC